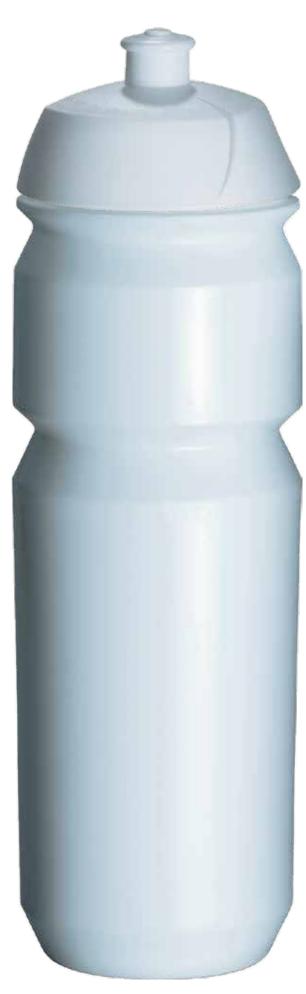

4. When printing full colour process CMYK, the end result is mat, pixelated and can deviate from the visual proof. Our raster size is 34 dpi.

Bottles are dishwasher safe up to 40° C!

| Job name<br>Screen nr                                                                             |                                                                                                                                       |  |
|---------------------------------------------------------------------------------------------------|---------------------------------------------------------------------------------------------------------------------------------------|--|
| Date                                                                                              | daymonthyear                                                                                                                          |  |
| Model<br>Size<br>Bottle colour                                                                    | Shiva $O_2$ -Sugarcane-Bottle 750ml $O_2$ White / B11-12310-01                                                                        |  |
| Cap<br>Cap colour<br>Pull lid colour                                                              | Shiva Original O <sub>2</sub> White O <sub>2</sub> White                                                                              |  |
| Printarea 2                                                                                       |                                                                                                                                       |  |
| Print colour 1 Print colour 2 Print colour 3 Print colour 4 Print colour 5 Print colour 6         | <ul><li>○ PMS</li><li>○ PMS</li><li>○ PMS</li><li>○ PMS</li><li>○ PMS</li><li>○ PMS</li><li>○ PMS</li></ul>                           |  |
| Printarea 1                                                                                       |                                                                                                                                       |  |
| Print colour 1                                                                                    | O PMS                                                                                                                                 |  |
| Print colour 2 Print colour 3                                                                     | ○ PMS<br>○ PMS                                                                                                                        |  |
| Print colour 4                                                                                    | O PMS                                                                                                                                 |  |
| Print colour 5                                                                                    | O PMS                                                                                                                                 |  |
| Print colour 6                                                                                    | ○ PMS                                                                                                                                 |  |
| Sign for approval:                                                                                |                                                                                                                                       |  |
| Name:                                                                                             |                                                                                                                                       |  |
| Date:                                                                                             |                                                                                                                                       |  |
| Signature:                                                                                        |                                                                                                                                       |  |
| Once approved, we take i                                                                          | approved Order Confirmation (OC).<br>no responsibility for artwork or production errors<br>ction delay, please confirm within 24 hrs. |  |
| The bio-based logo is o available in 4 designs. Please ask us if you wa it as part of your design | nt to add green green                                                                                                                 |  |
| 1. When printing on colo                                                                          | you accept the following deviations:<br>ured bottles, it is necessary to print a white<br>cases an outline is visible.                |  |