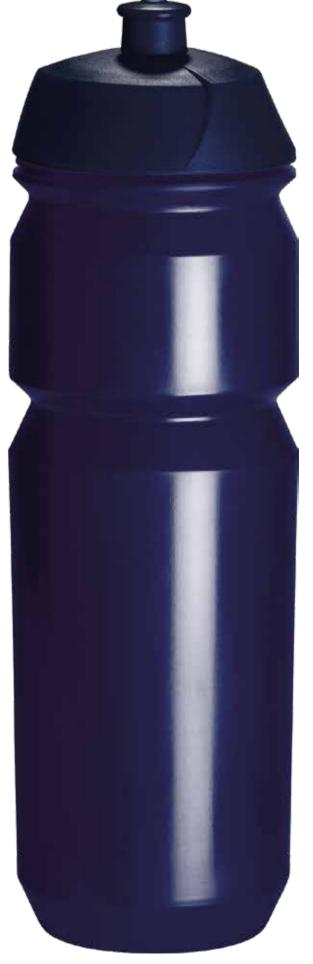

Bottles are dishwasher safe up to 40° C!

| Job name<br>Screen nr                                                                                 |                                                                                                                                  |  |
|-------------------------------------------------------------------------------------------------------|----------------------------------------------------------------------------------------------------------------------------------|--|
| Date                                                                                                  | daymonth year                                                                                                                    |  |
| Model<br>Size<br>Bottle colour                                                                        | Shiva O <sub>2</sub> -Sugarcane-Bottle 750ml O <sub>2</sub> Blue 545 / B11-12310-45                                              |  |
| Cap<br>Cap colour<br>Pull lid colour                                                                  | Shiva Original O <sub>2</sub> Blue 545 O <sub>2</sub> Blue 545                                                                   |  |
| Printarea 2 Print colour 1 Print colour 2 Print colour 3 Print colour 4 Print colour 5 Print colour 6 | <ul><li>○ PMS</li><li>○ PMS</li><li>○ PMS</li><li>○ PMS</li><li>○ PMS</li><li>○ PMS</li><li>○ PMS</li></ul>                      |  |
| Printarea 1 Print colour 1 Print colour 2 Print colour 3 Print colour 4 Print colour 5 Print colour 6 | <ul><li>○ PMS</li><li>○ PMS</li><li>○ PMS</li><li>○ PMS</li><li>○ PMS</li><li>○ PMS</li><li>○ PMS</li></ul>                      |  |
| Sign for approval:                                                                                    |                                                                                                                                  |  |
| Name:                                                                                                 |                                                                                                                                  |  |
| Date:                                                                                                 |                                                                                                                                  |  |
| Only valid together with a Once approved, we take r                                                   | approved Order Confirmation (OC). no responsibility for artwork or production errors. ction delay, please confirm within 24 hrs. |  |
| The bio-based logo is of available in 4 designs. Please ask us if you wan it as part of your design   | nt to add green green                                                                                                            |  |
| 1. When printing on color                                                                             | you accept the following deviations:<br>ured bottles, it is necessary to print a white<br>cases an outline is visible.           |  |