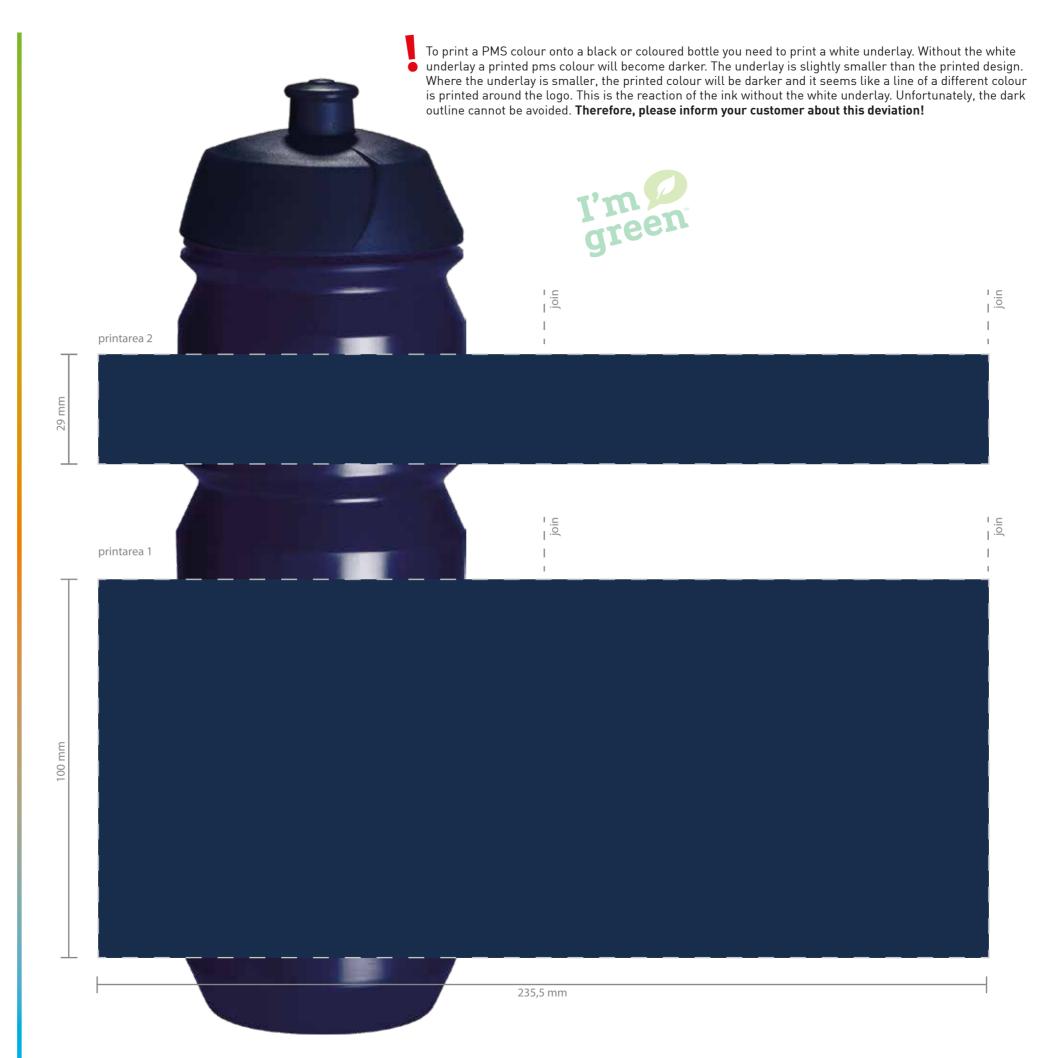

Bottles are dishwasher safe up to 40° C!

| Job name<br>Screen nr                                                                                 |                                                                                                                                  |  |
|-------------------------------------------------------------------------------------------------------|----------------------------------------------------------------------------------------------------------------------------------|--|
| Date                                                                                                  | daymonth year                                                                                                                    |  |
| Model<br>Size<br>Bottle colour                                                                        | Shiva O <sub>2</sub> -Sugarcane-Bottle 750ml O <sub>2</sub> Blue 545 / B11-12310-45                                              |  |
| Cap<br>Cap colour<br>Pull lid colour                                                                  | Shiva Original O <sub>2</sub> Blue 545 O <sub>2</sub> Blue 545                                                                   |  |
| Printarea 2 Print colour 1 Print colour 2 Print colour 3 Print colour 4 Print colour 5 Print colour 6 | <ul><li>○ PMS</li><li>○ PMS</li><li>○ PMS</li><li>○ PMS</li><li>○ PMS</li><li>○ PMS</li><li>○ PMS</li></ul>                      |  |
| Printarea 1 Print colour 1 Print colour 2 Print colour 3 Print colour 4 Print colour 5 Print colour 6 | <ul><li>○ PMS</li><li>○ PMS</li><li>○ PMS</li><li>○ PMS</li><li>○ PMS</li><li>○ PMS</li><li>○ PMS</li></ul>                      |  |
| Sign for approval:                                                                                    |                                                                                                                                  |  |
| Name:                                                                                                 |                                                                                                                                  |  |
| Date:                                                                                                 |                                                                                                                                  |  |
| Only valid together with a Once approved, we take r                                                   | approved Order Confirmation (OC). no responsibility for artwork or production errors. ction delay, please confirm within 24 hrs. |  |
| The bio-based logo is of available in 4 designs. Please ask us if you wan it as part of your design   | nt to add green green                                                                                                            |  |
| 1. When printing on color                                                                             | you accept the following deviations:<br>ured bottles, it is necessary to print a white<br>cases an outline is visible.           |  |

By approving this visual, you accept the following deviations:

1. When printing on coloured bottles, it is necessary to print a white

underlay first. In some cases an outline is visible.

2. Dark bottles are more sensitive to scratches and scuff marks.3. When printing a multiple colour design, where the colours meet a 0,5 mm tolerance in closure must be accepted.