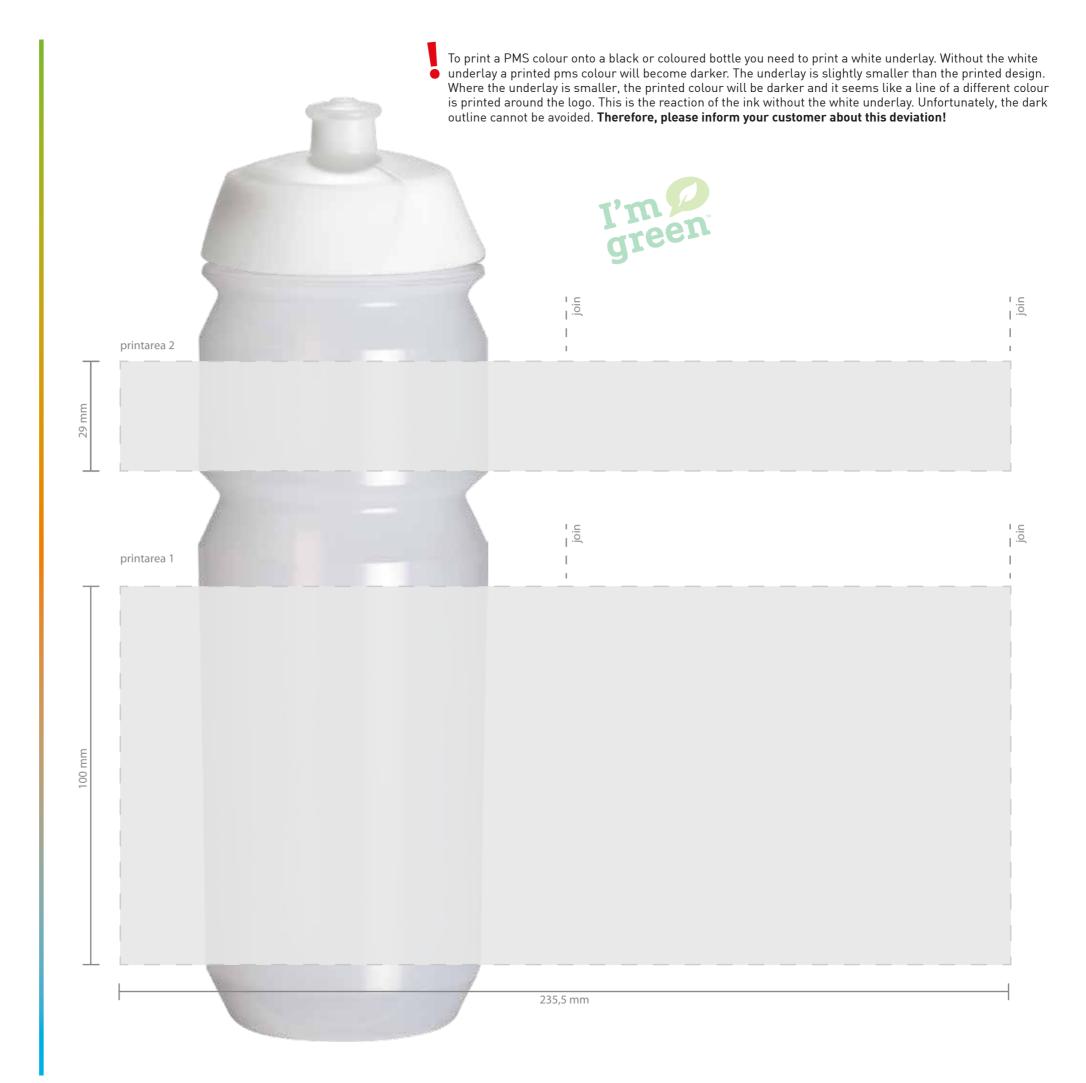

| Job name<br>Screen nr                                                                                 |                                                                                                             |
|-------------------------------------------------------------------------------------------------------|-------------------------------------------------------------------------------------------------------------|
| Date                                                                                                  | daymonthyear                                                                                                |
| Model<br>Size<br>Bottle colour                                                                        | Shiva O <sub>2</sub> -Sugarcane-Bottle 750ml O <sub>2</sub> Transparent / B11-12310-31                      |
| Cap<br>Cap colour<br>Pull lid colour                                                                  | Shiva Original O <sub>2</sub> Transparent O <sub>2</sub> Transparent                                        |
| Printarea 2 Print colour 1 Print colour 2 Print colour 3 Print colour 4 Print colour 5 Print colour 6 | <ul><li>○ PMS</li><li>○ PMS</li><li>○ PMS</li><li>○ PMS</li><li>○ PMS</li><li>○ PMS</li><li>○ PMS</li></ul> |
| Printarea 1 Print colour 1 Print colour 2 Print colour 3 Print colour 4 Print colour 5 Print colour 6 | <ul><li>○ PMS</li><li>○ PMS</li><li>○ PMS</li><li>○ PMS</li><li>○ PMS</li><li>○ PMS</li><li>○ PMS</li></ul> |
| Sign for approv                                                                                       | val:                                                                                                        |
| Name:                                                                                                 |                                                                                                             |
| Date:                                                                                                 |                                                                                                             |
| Only valid together with Once approved, we take                                                       | I III I I'M                                                                                                 |
| Please ask us if you wa<br>it as part of your design                                                  |                                                                                                             |