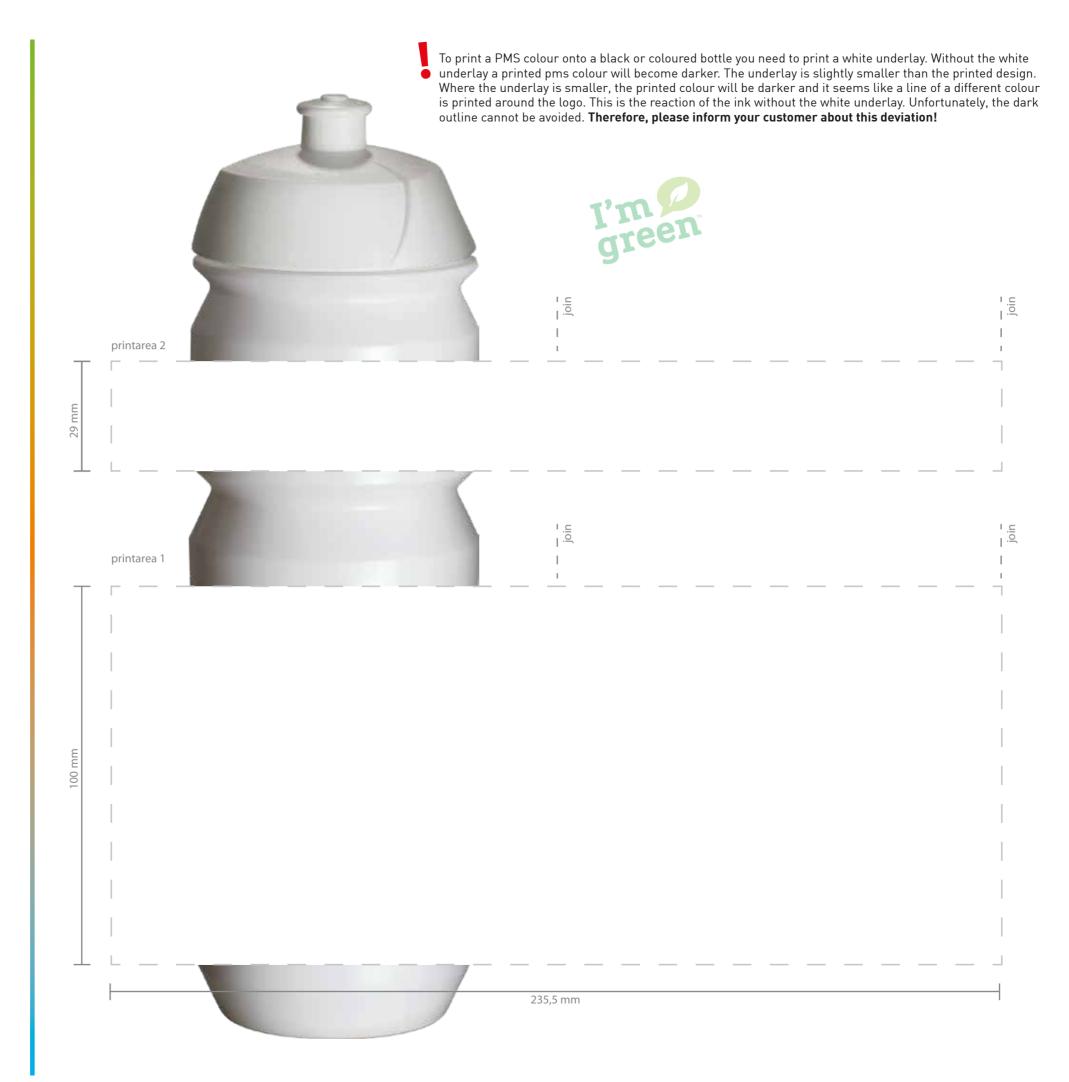

4. When printing full colour process CMYK, the end result is mat, pixelated and can deviate from the visual proof. Our raster size is 34 dpi.

Bottles are dishwasher safe up to 40° C!

| Job name<br>Screen nr                                                                             |                                                                                                                                       |  |
|---------------------------------------------------------------------------------------------------|---------------------------------------------------------------------------------------------------------------------------------------|--|
| Date                                                                                              | daymonthyear                                                                                                                          |  |
| Model<br>Size<br>Bottle colour                                                                    | Shiva $O_2$ -Sugarcane-Bottle 750ml $O_2$ White / B11-12310-01                                                                        |  |
| Cap<br>Cap colour<br>Pull lid colour                                                              | Shiva Original O <sub>2</sub> White O <sub>2</sub> White                                                                              |  |
| Printarea 2                                                                                       |                                                                                                                                       |  |
| Print colour 1 Print colour 2 Print colour 3 Print colour 4 Print colour 5 Print colour 6         | <ul><li>○ PMS</li><li>○ PMS</li><li>○ PMS</li><li>○ PMS</li><li>○ PMS</li><li>○ PMS</li><li>○ PMS</li></ul>                           |  |
| Printarea 1                                                                                       |                                                                                                                                       |  |
| Print colour 1                                                                                    | O PMS                                                                                                                                 |  |
| Print colour 2 Print colour 3                                                                     | ○ PMS<br>○ PMS                                                                                                                        |  |
| Print colour 4                                                                                    | O PMS                                                                                                                                 |  |
| Print colour 5                                                                                    | O PMS                                                                                                                                 |  |
| Print colour 6                                                                                    | ○ PMS                                                                                                                                 |  |
| Sign for approval:                                                                                |                                                                                                                                       |  |
| Name:                                                                                             |                                                                                                                                       |  |
| Date:                                                                                             |                                                                                                                                       |  |
| Signature:                                                                                        |                                                                                                                                       |  |
| Once approved, we take i                                                                          | approved Order Confirmation (OC).<br>no responsibility for artwork or production errors<br>ction delay, please confirm within 24 hrs. |  |
| The bio-based logo is o available in 4 designs. Please ask us if you wa it as part of your design | nt to add green green                                                                                                                 |  |
| 1. When printing on colo                                                                          | you accept the following deviations:<br>ured bottles, it is necessary to print a white<br>cases an outline is visible.                |  |