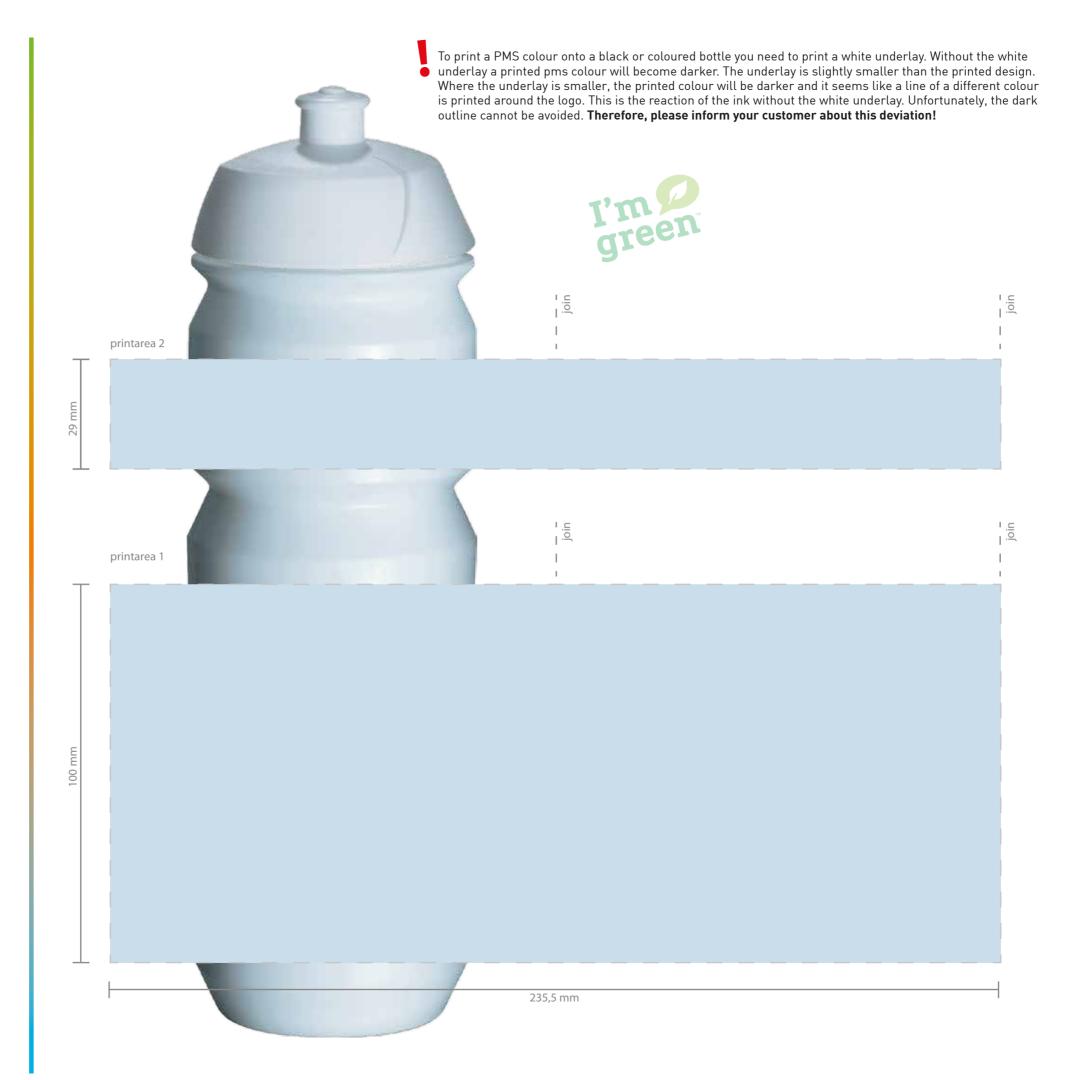

pixelated and can deviate from the visual proof. Our raster size is 34 dpi.

| Job name<br>Screen nr                                                                                 |                                                                                                                                                        |
|-------------------------------------------------------------------------------------------------------|--------------------------------------------------------------------------------------------------------------------------------------------------------|
| Date                                                                                                  | daymonthyear                                                                                                                                           |
| Model<br>Size<br>Bottle colour                                                                        | Shiva O <sub>2</sub> -Sugarcane-Bottle 750ml O <sub>2</sub> Black / B11-12310-00                                                                       |
| Cap<br>Cap colour<br>Pull lid colour                                                                  | Shiva Original<br>O <sub>2</sub> Black<br>O <sub>2</sub> Black                                                                                         |
| Printarea 2 Print colour 1 Print colour 2 Print colour 3 Print colour 4 Print colour 5 Print colour 6 | <ul><li>○ PMS</li><li>○ PMS</li><li>○ PMS</li><li>○ PMS</li><li>○ PMS</li><li>○ PMS</li><li>○ PMS</li></ul>                                            |
| Printarea 1 Print colour 1 Print colour 2 Print colour 3 Print colour 4 Print colour 5 Print colour 6 | <ul><li>○ PMS</li><li>○ PMS</li><li>○ PMS</li><li>○ PMS</li><li>○ PMS</li><li>○ PMS</li><li>○ PMS</li></ul>                                            |
| Sign for approv                                                                                       | al:                                                                                                                                                    |
| Name:                                                                                                 |                                                                                                                                                        |
| Date:                                                                                                 |                                                                                                                                                        |
| Only valid together with a Once approved, we take                                                     | approved Order Confirmation (OC). no responsibility for artwork or production error ction delay, please confirm within 24 hrs. ptional, I'm Production |

By approving this visual, you accept the following deviations:

1. When printing on coloured bottles, it is necessary to print a white

underlay first. In some cases an outline is visible.

2. Dark bottles are more sensitive to scratches and scuff marks.3. When printing a multiple colour design, where the colours meet a 0,5 mm tolerance in closure must be accepted.