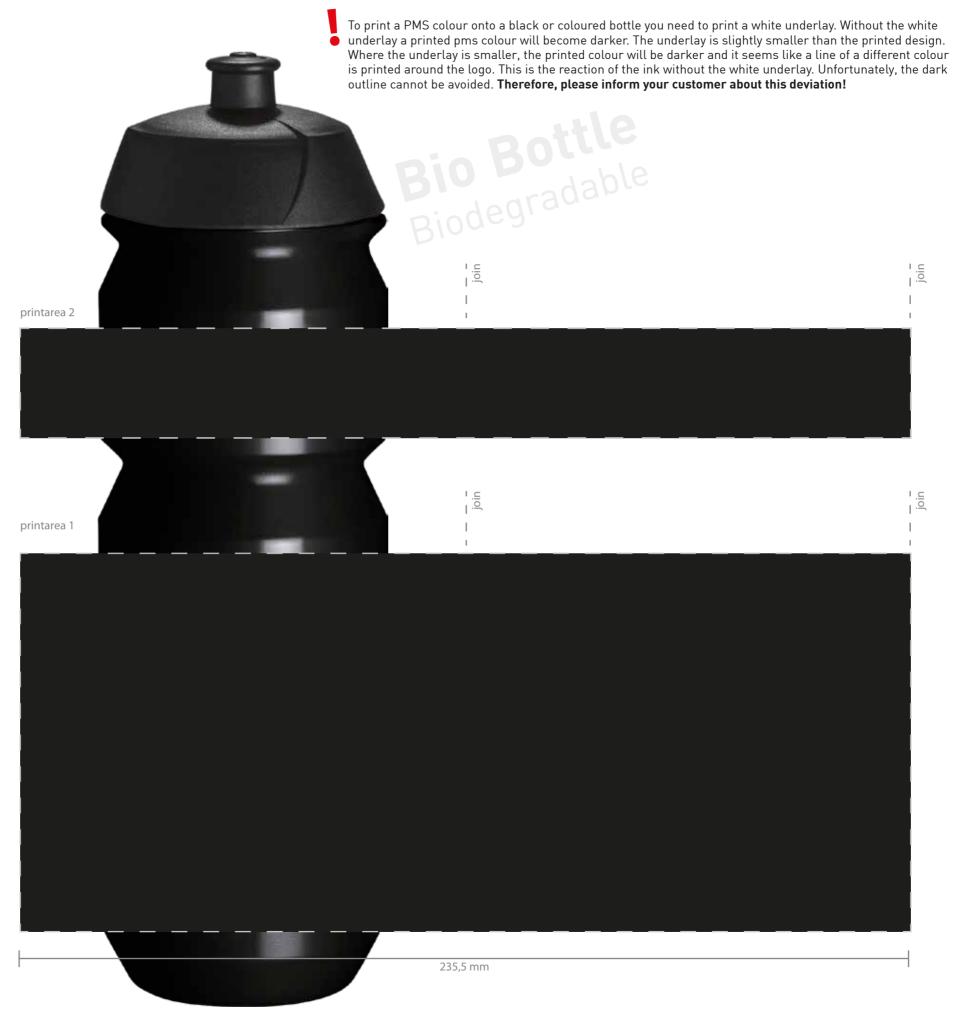

| Job name<br>Screen nr                                                                                                                                                                                                                                                                                                                                                                                                                                                                                                                                                               |                                                                                                                                    |  |  |
|-------------------------------------------------------------------------------------------------------------------------------------------------------------------------------------------------------------------------------------------------------------------------------------------------------------------------------------------------------------------------------------------------------------------------------------------------------------------------------------------------------------------------------------------------------------------------------------|------------------------------------------------------------------------------------------------------------------------------------|--|--|
| Date                                                                                                                                                                                                                                                                                                                                                                                                                                                                                                                                                                                | day month year                                                                                                                     |  |  |
| Model<br>Size<br>Bottle colour                                                                                                                                                                                                                                                                                                                                                                                                                                                                                                                                                      | Shiva BIO-Bottle<br>750ml<br>Black / B11-12320-00                                                                                  |  |  |
| Cap<br>Cap colour<br>Pull lid colour                                                                                                                                                                                                                                                                                                                                                                                                                                                                                                                                                | Shiva Original<br>Black<br>Black                                                                                                   |  |  |
| <b>Printarea 2</b><br>Print colour 1<br>Print colour 2<br>Print colour 3<br>Print colour 4<br>Print colour 5<br>Print colour 6                                                                                                                                                                                                                                                                                                                                                                                                                                                      | <ul> <li>PMS</li> <li>PMS</li> <li>PMS</li> <li>PMS</li> <li>PMS</li> <li>PMS</li> <li>PMS</li> </ul>                              |  |  |
| <b>Printarea 1</b><br>Print colour 1<br>Print colour 2<br>Print colour 3<br>Print colour 4<br>Print colour 5<br>Print colour 6                                                                                                                                                                                                                                                                                                                                                                                                                                                      | 0                                                                                                                                  |  |  |
| Sign for approval:                                                                                                                                                                                                                                                                                                                                                                                                                                                                                                                                                                  |                                                                                                                                    |  |  |
| Name:<br>Date:                                                                                                                                                                                                                                                                                                                                                                                                                                                                                                                                                                      |                                                                                                                                    |  |  |
| C' I                                                                                                                                                                                                                                                                                                                                                                                                                                                                                                                                                                                |                                                                                                                                    |  |  |
| Only valid together with approved Order Confirmation (OC).<br>Once approved, we take no responsibility for artwork or production errors.<br>In order to avoid a production delay, please confirm within 24 hrs.                                                                                                                                                                                                                                                                                                                                                                     |                                                                                                                                    |  |  |
| Bottle Please                                                                                                                                                                                                                                                                                                                                                                                                                                                                                                                                                                       | logo is optional, available in 2 designs.<br>ask us if you want to add it as part of your design.<br><b>ottle — biodegra</b> dable |  |  |
| <ul> <li>By approving this visual, you accept the following deviations:</li> <li>1. When printing on coloured bottles, it is necessary to print a white underlay first. In some cases an outline is visible.</li> <li>2. Dark bottles are more sensitive to scratches and scuff marks.</li> <li>3. When printing a multiple colour design, where the colours meet a 0,5 mm tolerance in closure must be accepted.</li> <li>4. When printing full colour process CMYK, the end result is mat, pixelated and can deviate from the visual proof. Our raster size is 34 dpi.</li> </ul> |                                                                                                                                    |  |  |