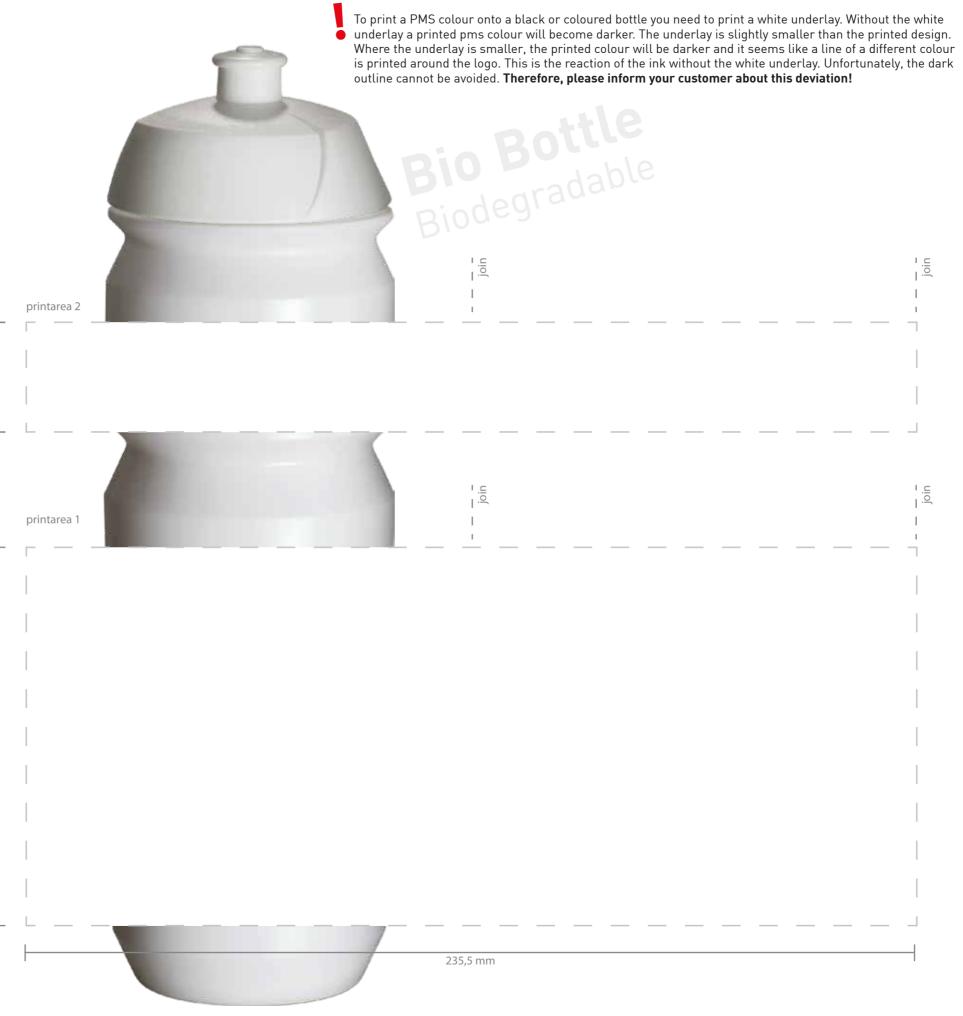

| <b>Job name<br/>Screen nr</b><br>Date                                                                                                                                                                                                                                                                                                                                                                                                                                                                                                                                               |                                                                                                       |  |  |
|-------------------------------------------------------------------------------------------------------------------------------------------------------------------------------------------------------------------------------------------------------------------------------------------------------------------------------------------------------------------------------------------------------------------------------------------------------------------------------------------------------------------------------------------------------------------------------------|-------------------------------------------------------------------------------------------------------|--|--|
|                                                                                                                                                                                                                                                                                                                                                                                                                                                                                                                                                                                     | day month year                                                                                        |  |  |
| Model<br>Size<br>Bottle colour                                                                                                                                                                                                                                                                                                                                                                                                                                                                                                                                                      | Shiva BIO-Bottle<br>750ml<br>White / B11-12320-01                                                     |  |  |
| Cap<br>Cap colour<br>Pull lid colour                                                                                                                                                                                                                                                                                                                                                                                                                                                                                                                                                | Shiva Original<br>White<br>White                                                                      |  |  |
| <b>Printarea 2</b><br>Print colour 1<br>Print colour 2<br>Print colour 3<br>Print colour 4<br>Print colour 5<br>Print colour 6                                                                                                                                                                                                                                                                                                                                                                                                                                                      | <ul> <li>PMS</li> <li>PMS</li> <li>PMS</li> <li>PMS</li> <li>PMS</li> <li>PMS</li> <li>PMS</li> </ul> |  |  |
| <b>Printarea 1</b><br>Print colour 1<br>Print colour 2<br>Print colour 3<br>Print colour 4<br>Print colour 5<br>Print colour 6                                                                                                                                                                                                                                                                                                                                                                                                                                                      | 0                                                                                                     |  |  |
| Sign for approval:                                                                                                                                                                                                                                                                                                                                                                                                                                                                                                                                                                  |                                                                                                       |  |  |
|                                                                                                                                                                                                                                                                                                                                                                                                                                                                                                                                                                                     |                                                                                                       |  |  |
| Signature:                                                                                                                                                                                                                                                                                                                                                                                                                                                                                                                                                                          |                                                                                                       |  |  |
| Only valid together with approved Order Confirmation (OC).<br>Once approved, we take no responsibility for artwork or production errors.<br>In order to avoid a production delay, please confirm within 24 hrs.                                                                                                                                                                                                                                                                                                                                                                     |                                                                                                       |  |  |
| <ul> <li>Bio</li> <li>Bottle</li> <li>biodegradable</li> <li>The bio logo is optional, available in 2 designs.</li> <li>Please ask us if you want to add it as part of your design.</li> <li>Bio Bottle — biodegradable</li> </ul>                                                                                                                                                                                                                                                                                                                                                  |                                                                                                       |  |  |
| <ul> <li>By approving this visual, you accept the following deviations:</li> <li>1. When printing on coloured bottles, it is necessary to print a white underlay first. In some cases an outline is visible.</li> <li>2. Dark bottles are more sensitive to scratches and scuff marks.</li> <li>3. When printing a multiple colour design, where the colours meet a 0,5 mm tolerance in closure must be accepted.</li> <li>4. When printing full colour process CMYK, the end result is mat, pixelated and can deviate from the visual proof. Our raster size is 34 dpi.</li> </ul> |                                                                                                       |  |  |
| Bottles are dishwasher                                                                                                                                                                                                                                                                                                                                                                                                                                                                                                                                                              | sate up to 40° C !                                                                                    |  |  |