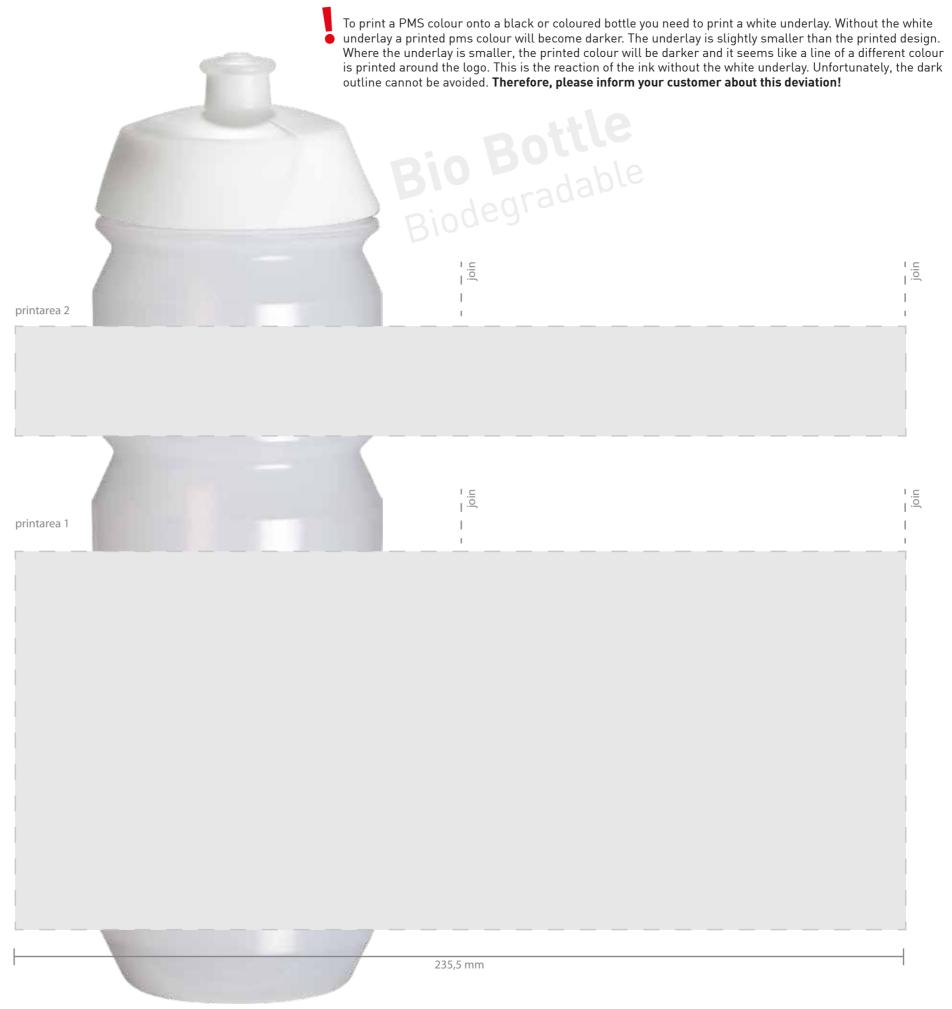

| Job name                                                                                                                                                                             | •••                                                                                                                                                                                                                                                                                                                                                             | 1      |
|--------------------------------------------------------------------------------------------------------------------------------------------------------------------------------------|-----------------------------------------------------------------------------------------------------------------------------------------------------------------------------------------------------------------------------------------------------------------------------------------------------------------------------------------------------------------|--------|
| <b>Screen nr</b><br>Date                                                                                                                                                             | day month year                                                                                                                                                                                                                                                                                                                                                  |        |
| Model<br>Size<br>Bottle colour                                                                                                                                                       | Shiva BIO-Bottle<br>750ml<br>Transparent / B11-12320-31                                                                                                                                                                                                                                                                                                         |        |
| Cap<br>Cap colour<br>Pull lid colour                                                                                                                                                 | Shiva Original<br>Transparent<br>Transparent                                                                                                                                                                                                                                                                                                                    |        |
| <b>Printarea 2</b><br>Print colour 1<br>Print colour 2<br>Print colour 3<br>Print colour 4<br>Print colour 5<br>Print colour 6                                                       | <ul> <li>PMS</li> <li>PMS</li> <li>PMS</li> <li>PMS</li> <li>PMS</li> <li>PMS</li> <li>PMS</li> </ul>                                                                                                                                                                                                                                                           | 29 mm  |
| <b>Printarea 1</b><br>Print colour 1<br>Print colour 2<br>Print colour 3<br>Print colour 4<br>Print colour 5<br>Print colour 6                                                       | 0                                                                                                                                                                                                                                                                                                                                                               |        |
| Sign for approv                                                                                                                                                                      | val:                                                                                                                                                                                                                                                                                                                                                            |        |
| Date:<br>Signature:<br>Only valid together wit<br>Once approved, we tak                                                                                                              | h approved Order Confirmation (OC).<br>e no responsibility for artwork or production errors.                                                                                                                                                                                                                                                                    | 100 mm |
| NBio The bio<br>Bottle                                                                                                                                                               | duction delay, please confirm within 24 hrs <b>.</b><br>o logo is optional, available in 2 designs.<br>ask us if you want to add it as part of your design.<br><b>ottle — biodegra</b> dable                                                                                                                                                                    |        |
| <ol> <li>When printing on colounderlay first. In som</li> <li>Dark bottles are mon</li> <li>When printing a mult<br/>a 0,5 mm tolerance in</li> <li>When printing full co</li> </ol> | , you accept the following deviations:<br>oured bottles, it is necessary to print a white<br>be cases an outline is visible.<br>e sensitive to scratches and scuff marks.<br>iple colour design, where the colours meet<br>in closure must be accepted.<br>lour process CMYK, the end result is mat,<br>viate from the visual proof. Our raster size is 34 dpi. |        |