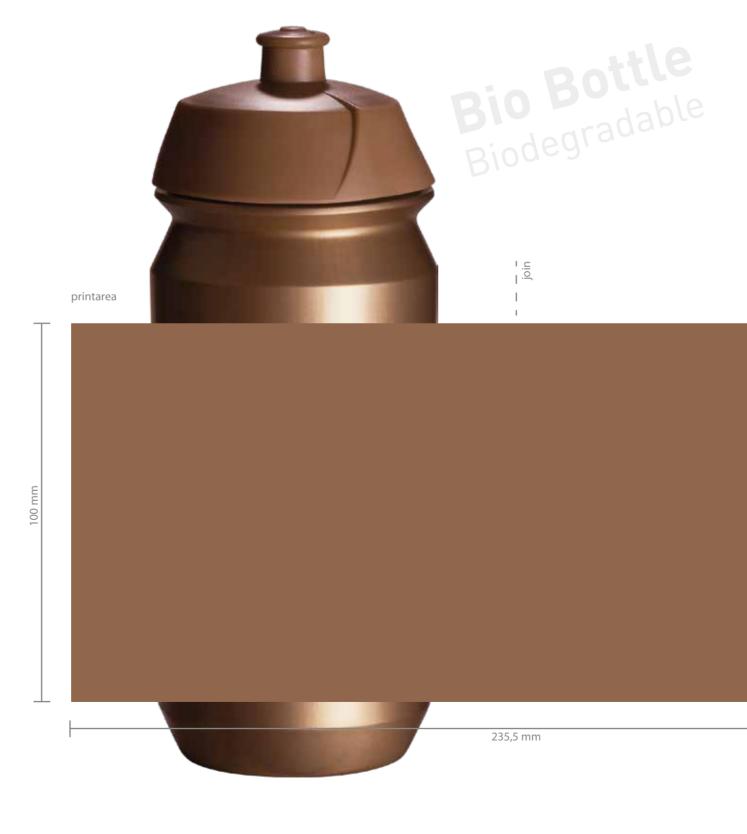

| <b>Job name<br/>Screen nr</b><br>Date              | •••<br>day month year                               |
|----------------------------------------------------|-----------------------------------------------------|
| Model                                              | Shiva BIO-Bottle                                    |
| Size                                               | 500ml                                               |
| Bottle colour                                      | Bronze 876 / B11-12220-06                           |
| Cap                                                | Shiva Original                                      |
| Cap colour                                         | Bronze 876                                          |
| Pull lid colour                                    | Bronze 876                                          |
| Print colour 1<br>Print colour 2<br>Print colour 3 | <ul><li>○ PMS</li><li>○ PMS</li><li>○ PMS</li></ul> |

To print a PMS colour onto a black or coloured bottle you need to print a white underlay. Without the white underlay a printed pms colour will become darker. The underlay is slightly smaller than the printed design. Where the underlay is smaller, the printed colour will be darker and it seems like a line of a different colour is printed around the logo. This is the reaction of the ink without the white underlay. Unfortunately, the dark outline cannot be avoided. **Therefore, please inform your customer about this deviation!** 