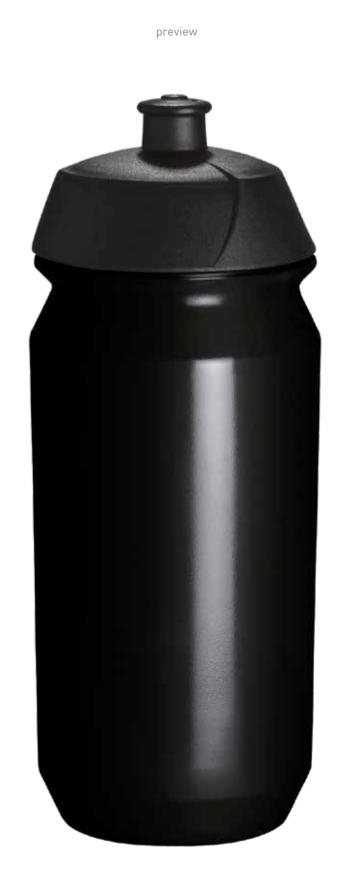

| <b>Job name<br/>Screen nr</b><br>Date                                | •••<br>day month year                                                       |
|----------------------------------------------------------------------|-----------------------------------------------------------------------------|
| Model                                                                | Shiva BIO-Bottle                                                            |
| Size                                                                 | 500ml                                                                       |
| Bottle colour                                                        | Black / B11-12220-00                                                        |
| Cap                                                                  | Shiva Original                                                              |
| Cap colour                                                           | Black                                                                       |
| Pull lid colour                                                      | Black                                                                       |
| Print colour 1<br>Print colour 2<br>Print colour 3<br>Print colour 4 | <ul> <li>PMS</li> <li>PMS</li> <li>PMS</li> <li>PMS</li> <li>PMS</li> </ul> |