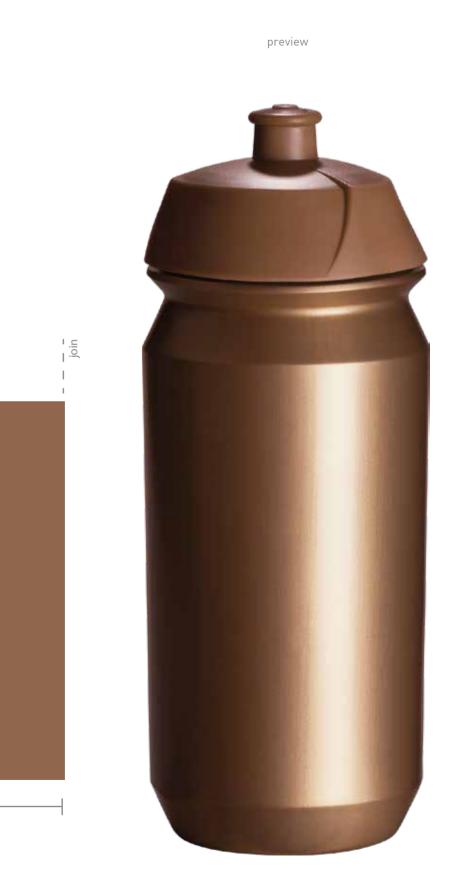

| <b>Job name<br/>Screen nr</b><br>Date              | •••<br>day month year                               |
|----------------------------------------------------|-----------------------------------------------------|
| Model                                              | Shiva BIO-Bottle                                    |
| Size                                               | 500ml                                               |
| Bottle colour                                      | Bronze 876 / B11-12220-06                           |
| Cap                                                | Shiva Original                                      |
| Cap colour                                         | Bronze 876                                          |
| Pull lid colour                                    | Bronze 876                                          |
| Print colour 1<br>Print colour 2<br>Print colour 3 | <ul><li>○ PMS</li><li>○ PMS</li><li>○ PMS</li></ul> |

Print colour 4O PMSPrint colour 5O PMSPrint colour 6O PMS