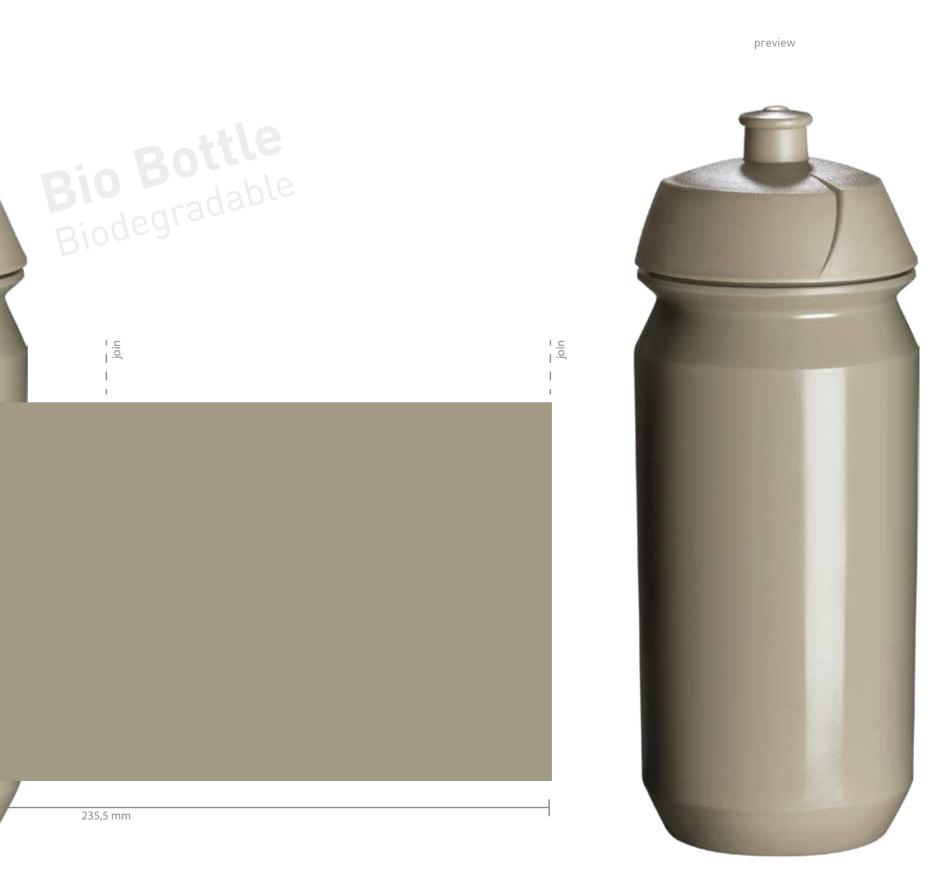

Bottles are dishwasher safe up to 40° C !

Job name ... Screen nr Date day month year

Model Shiva BIO-Bottle Size 500ml Bottle colour Timber Wolf 17-1310 / B11-12220-54

Shiva Original Cap Timber Wolf 17-1310 Cap colour Pull lid colour Timber Wolf 17-1310

Print colour 1 O PMS Print colour 2 () PMS Print colour 3 () PMS Print colour 4  $\bigcirc$  PMS Print colour 5  $\bigcirc$  PMS Print colour 6  $\bigcirc$  PMS