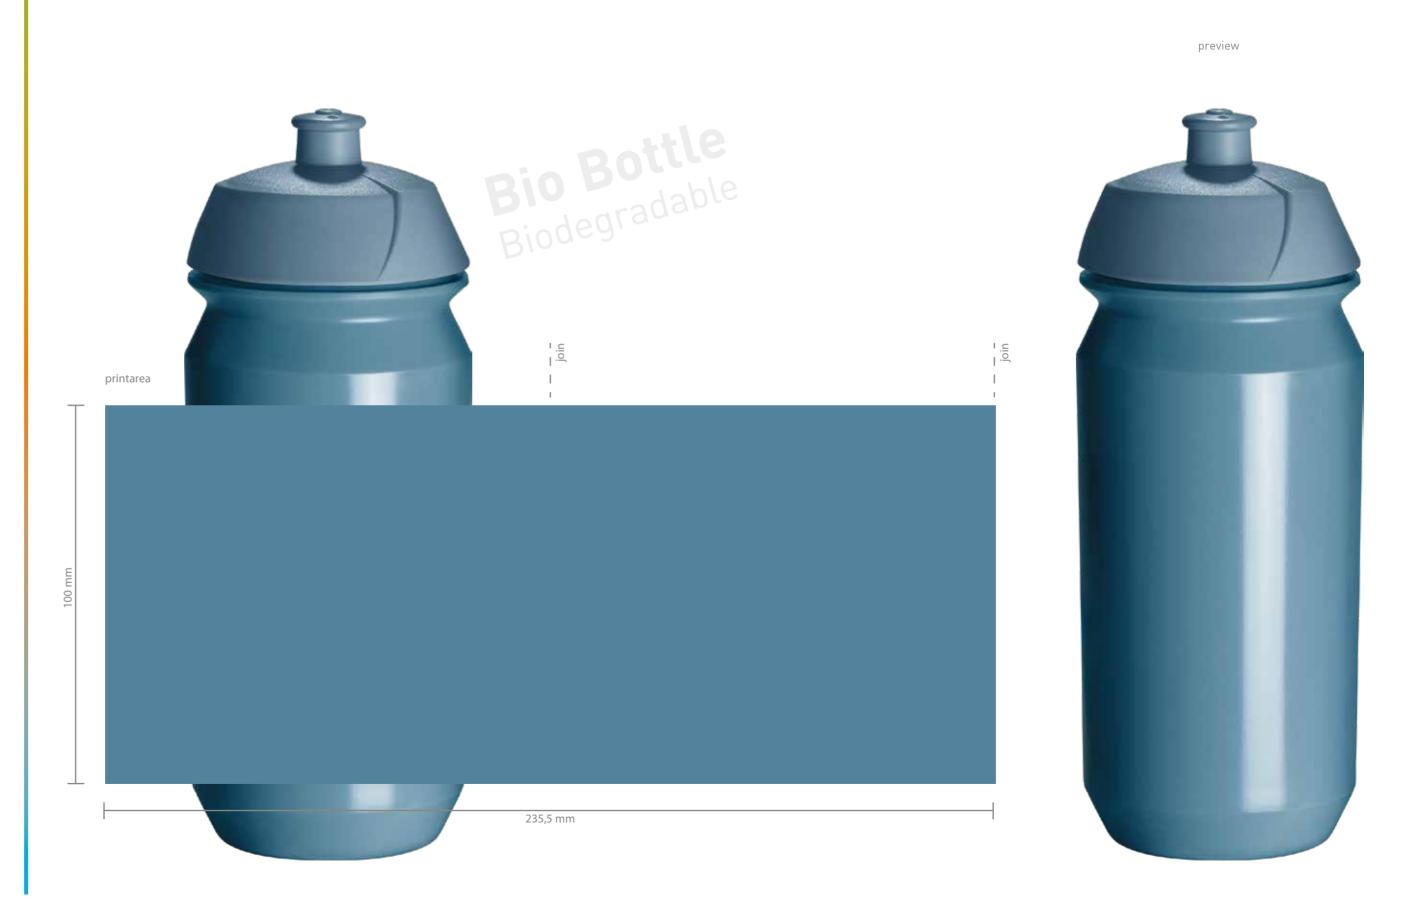

8

| <b>Job name<br/>Screen nr</b><br>Date              | <br>day month year                                  |
|----------------------------------------------------|-----------------------------------------------------|
| Model                                              | Shiva BIO-Bottle                                    |
| Size                                               | 500ml                                               |
| Bottle colour                                      | Niagara 646 / B11-12220-14                          |
| Cap                                                | Shiva Original                                      |
| Cap colour                                         | Niagara 646                                         |
| Pull lid colour                                    | Niagara 646                                         |
| Print colour 1<br>Print colour 2<br>Print colour 3 | <ul><li>○ PMS</li><li>○ PMS</li><li>○ PMS</li></ul> |

To print a PMS colour onto a black or coloured bottle you need to print a white underlay. Without the white underlay a printed pms colour will become darker. The underlay is slightly smaller than the printed design. Where the underlay is smaller, the printed colour will be darker and it seems like a line of a different colour is printed around the logo. This is the reaction of the ink without the white underlay. Unfortunately, the dark outline cannot be avoided. Therefore, please inform your customer about this deviation!