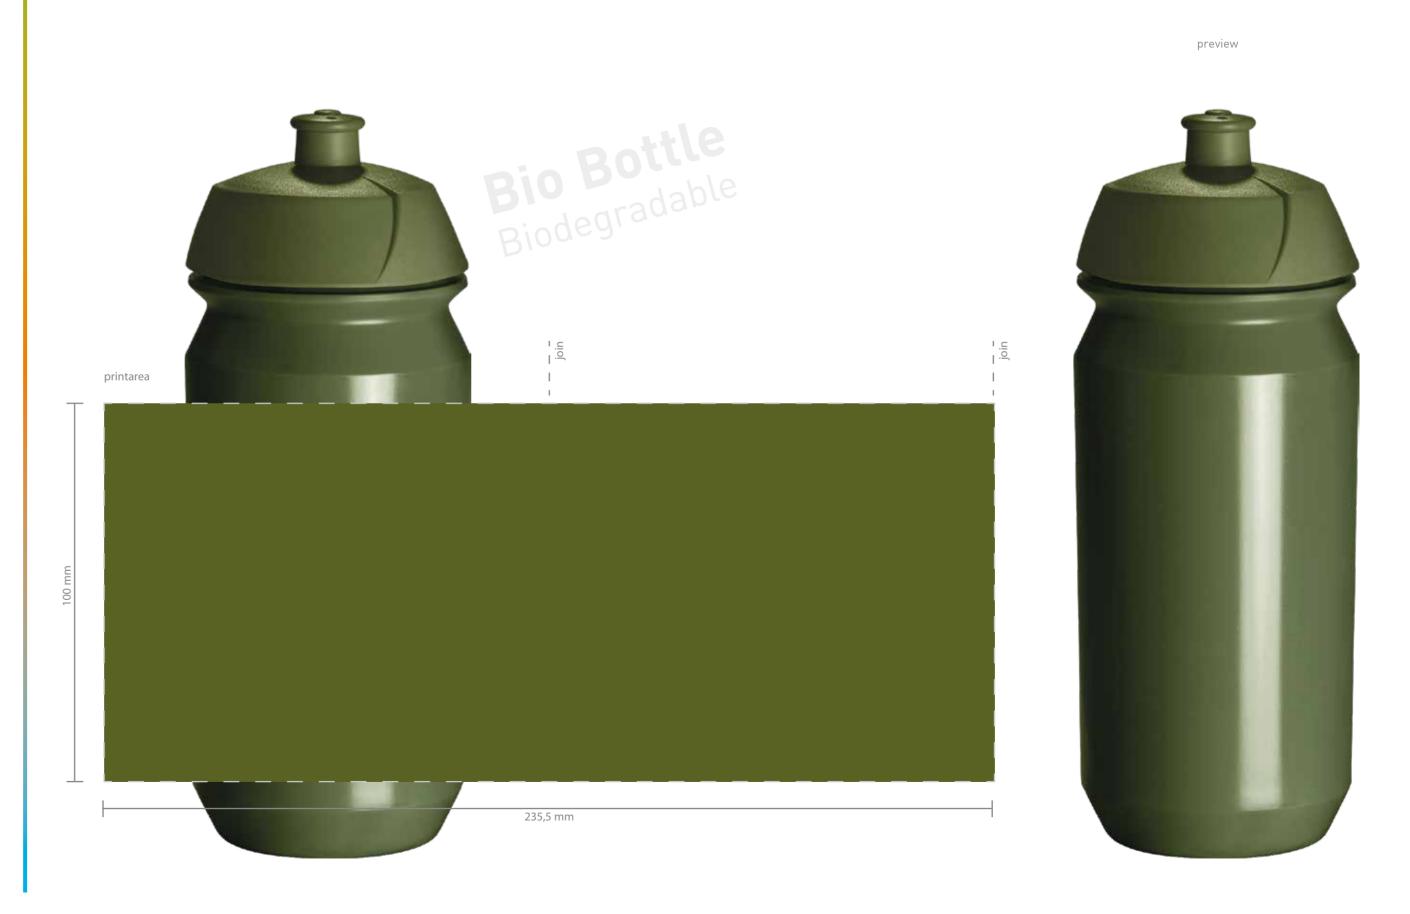

| Job name<br>Screen nr                              |                                                        |
|----------------------------------------------------|--------------------------------------------------------|
| Date                                               | day month year                                         |
| Model<br>Size<br>Bottle colour                     | Shiva BIO-Bottle<br>500ml<br>Olive 4193 / B11-12220-19 |
| Cap<br>Cap colour<br>Pull lid colour               | Shiva Original<br>Olive 4193<br>Olive 4193             |
| Print colour 1<br>Print colour 2<br>Print colour 3 | <ul> <li>PMS</li> <li>PMS</li> <li>PMS</li> </ul>      |

To print a PMS colour onto a black or coloured bottle you need to print a white underlay. Without the white underlay a printed pms colour will become darker. The underlay is slightly smaller than the printed design. Where the underlay is smaller, the printed colour will be darker and it seems like a line of a different colour is printed around the logo. This is the reaction of the ink without the white underlay. Unfortunately, the dark outline cannot be avoided. Therefore, please inform your customer about this deviation!