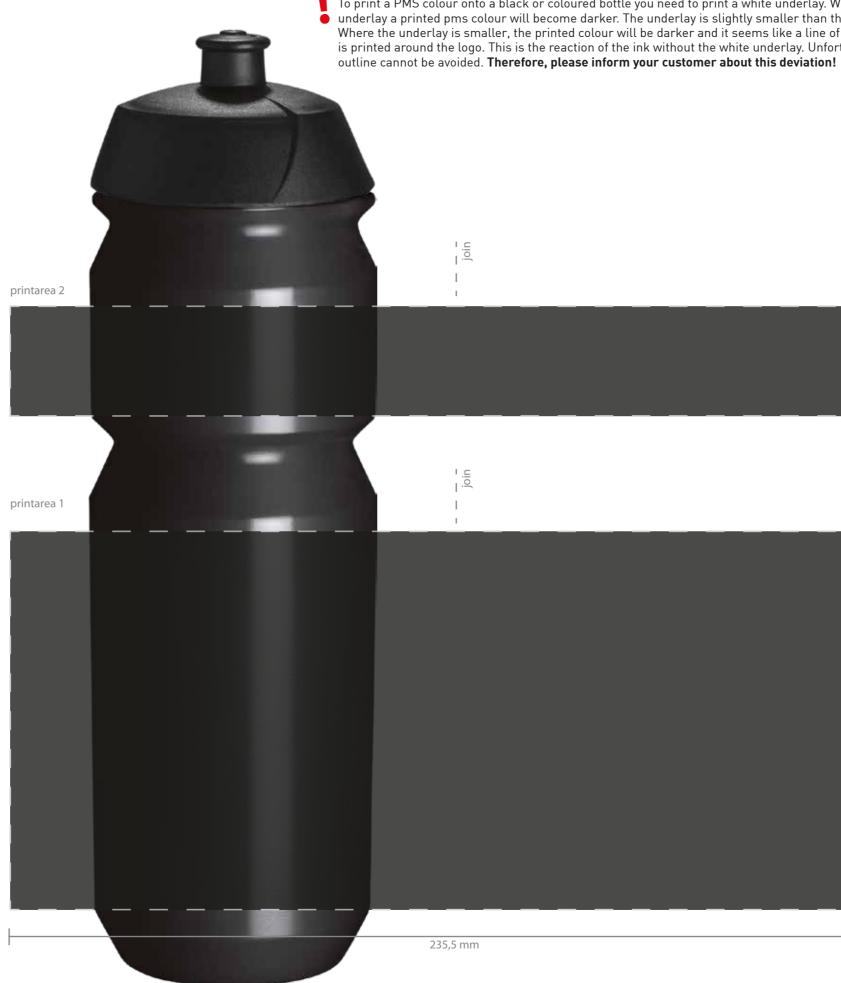

To print a PMS colour onto a black or coloured bottle you need to print a white underlay. Without the white underlay a printed pms colour will become darker. The underlay is slightly smaller than the printed design. Where the underlay is smaller, the printed colour will be darker and it seems like a line of a different colour is printed around the logo. This is the reaction of the ink without the white underlay. Unfortunately, the dark

\_ ioi

l ioí

| Job name<br>Screen nr                                                                                                          |                                                                                                                                         |
|--------------------------------------------------------------------------------------------------------------------------------|-----------------------------------------------------------------------------------------------------------------------------------------|
| Date                                                                                                                           | day month year                                                                                                                          |
| Model<br>Size<br>Bottle colour                                                                                                 | Shiva Bottle<br>750ml<br>Black / B11-12330-00                                                                                           |
| Cap<br>Cap colour<br>Pull lid colour                                                                                           | Shiva Original<br>Black<br>Black                                                                                                        |
| <b>Printarea 2</b><br>Print colour 1<br>Print colour 2<br>Print colour 3<br>Print colour 4<br>Print colour 5<br>Print colour 6 | <ul> <li>PMS</li> <li>PMS</li> <li>PMS</li> <li>PMS</li> <li>PMS</li> <li>PMS</li> <li>PMS</li> </ul>                                   |
| <b>Printarea 1</b><br>Print colour 1<br>Print colour 2<br>Print colour 3<br>Print colour 4<br>Print colour 5<br>Print colour 6 | •                                                                                                                                       |
| Sign for approv                                                                                                                | val:                                                                                                                                    |
| Name:                                                                                                                          |                                                                                                                                         |
| Date:                                                                                                                          |                                                                                                                                         |
| Only valid together with<br>Once approved, we take                                                                             | approved Order Confirmation (OC).<br>no responsibility for artwork or production errors.<br>uction delay, please confirm within 24 hrs. |
|                                                                                                                                |                                                                                                                                         |