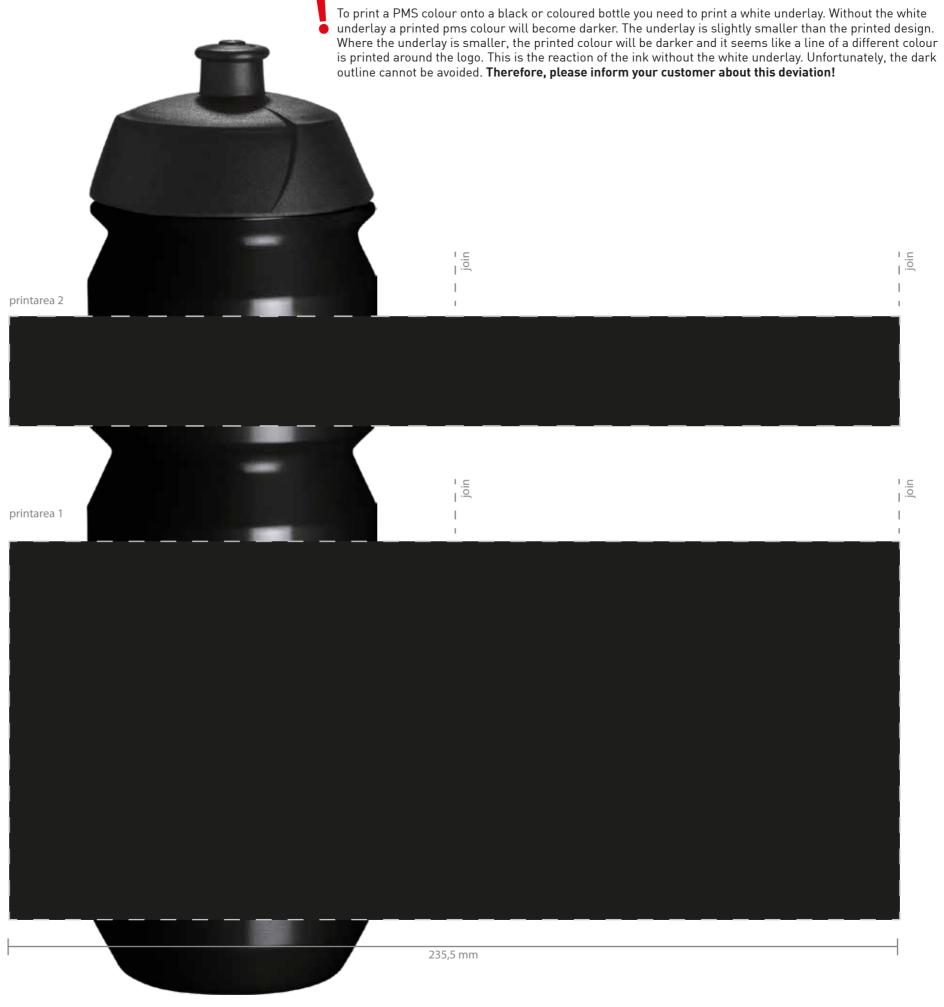

To print a PMS colour onto a black or coloured bottle you need to print a white underlay. Without the white underlay a printed pms colour will become darker. The underlay is slightly smaller than the printed design. Where the underlay is smaller, the printed colour will be darker and it seems like a line of a different colour is printed around the logo. This is the reaction of the ink without the white underlay. Unfortunately, the dark

To print a PMS colour onto a black or coloured bottle you need to print a white underlay. Without the white underlay a printed pms colour will become darker. The underlay is slightly smaller than the printed design. Where the underlay is smaller, the printed colour will be darker and it seems like a line of a different colour is printed around the logo. This is the reaction of the ink without the white underlay. Unfortunately, the dark outline cannot be avoided. **Therefore, please inform your customer about this deviation!** 