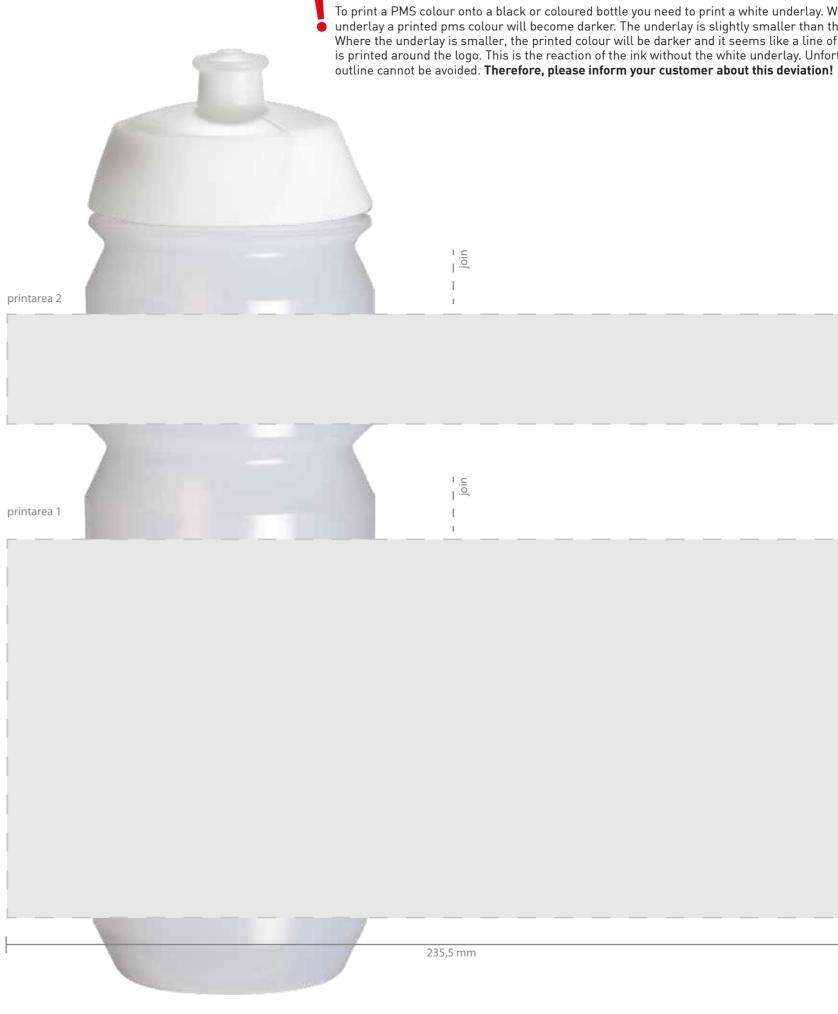

To print a PMS colour onto a black or coloured bottle you need to print a white underlay. Without the white underlay a printed pms colour will become darker. The underlay is slightly smaller than the printed design. Where the underlay is smaller, the printed colour will be darker and it seems like a line of a different colour is printed around the logo. This is the reaction of the ink without the white underlay. Unfortunately, the dark