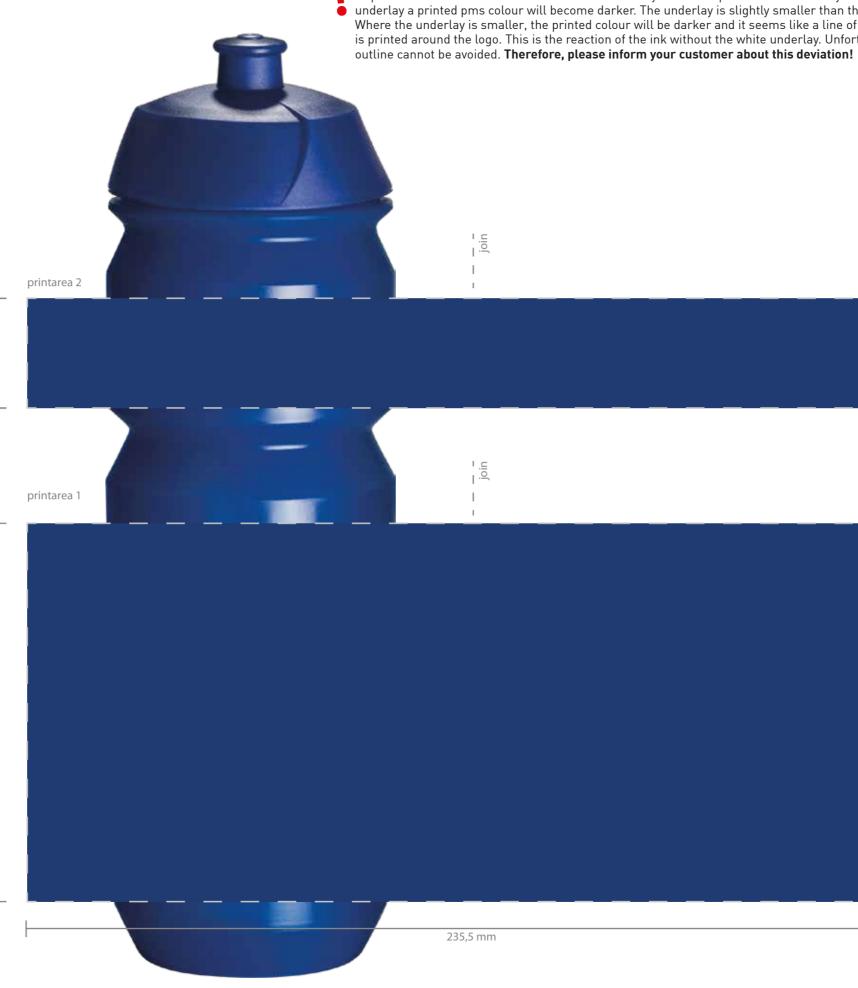

To print a PMS colour onto a black or coloured bottle you need to print a white underlay. Without the white underlay a printed pms colour will become darker. The underlay is slightly smaller than the printed design. Where the underlay is smaller, the printed colour will be darker and it seems like a line of a different colour is printed around the logo. This is the reaction of the ink without the white underlay. Unfortunately, the dark