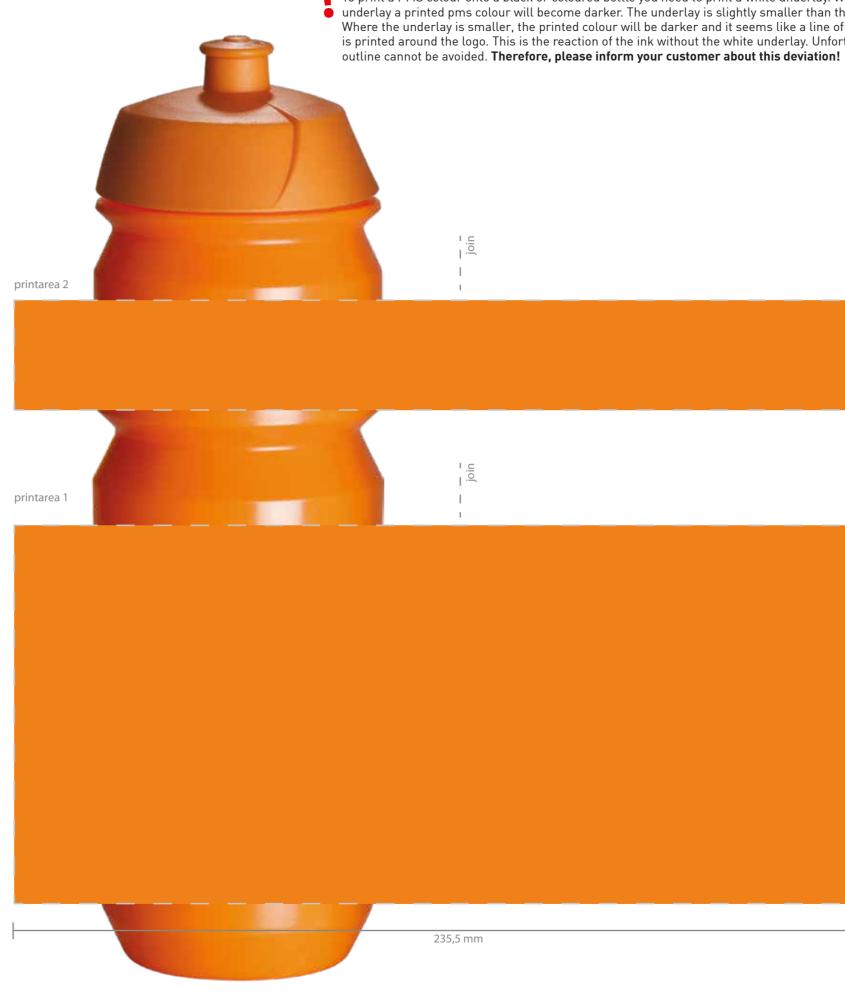

ioi

nioį

| Job name<br>Screen nr                                                                                                                                                                                                         |                                                                                                       |
|-------------------------------------------------------------------------------------------------------------------------------------------------------------------------------------------------------------------------------|-------------------------------------------------------------------------------------------------------|
| Date                                                                                                                                                                                                                          | day month year                                                                                        |
| Model<br>Size<br>Bottle colour                                                                                                                                                                                                | Shiva Bottle<br>750ml<br>Orange 151 / B11-12330-26                                                    |
| Cap<br>Cap colour<br>Pull lid colour                                                                                                                                                                                          | Shiva Original<br>Orange 151<br>Orange 151                                                            |
| <b>Printarea 2</b><br>Print colour 1<br>Print colour 2<br>Print colour 3<br>Print colour 4<br>Print colour 5<br>Print colour 6                                                                                                | <ul> <li>PMS</li> <li>PMS</li> <li>PMS</li> <li>PMS</li> <li>PMS</li> <li>PMS</li> <li>PMS</li> </ul> |
| <b>Printarea 1</b><br>Print colour 1<br>Print colour 2<br>Print colour 3<br>Print colour 4<br>Print colour 5<br>Print colour 6                                                                                                | 0                                                                                                     |
| Sign for approv                                                                                                                                                                                                               | val:                                                                                                  |
| Name:                                                                                                                                                                                                                         |                                                                                                       |
|                                                                                                                                                                                                                               |                                                                                                       |
| Signature:<br>Only valid together with approved Order Confirmation (OC).<br>Once approved, we take no responsibility for artwork or production errors.<br>In order to avoid a production delay, please confirm within 24 hrs. |                                                                                                       |
| Pu approving this visua                                                                                                                                                                                                       | lyou accort the following deviations:                                                                 |

8

By approving this visual, you accept the following deviations:

- 1. When printing on coloured bottles, it is necessary to print a white underlay first. In some cases an outline is visible.
- 2. Dark bottles are more sensitive to scratches and scuff marks.
- 3. When printing a multiple colour design, where the colours meet a 0,5 mm tolerance in closure must be accepted.
- 4. When printing full colour process CMYK, the end result is mat, pixelated and can deviate from the visual proof. Our raster size is 34 dpi.

To print a PMS colour onto a black or coloured bottle you need to print a white underlay. Without the white underlay a printed pms colour will become darker. The underlay is slightly smaller than the printed design. Where the underlay is smaller, the printed colour will be darker and it seems like a line of a different colour is printed around the logo. This is the reaction of the ink without the white underlay. Unfortunately, the dark