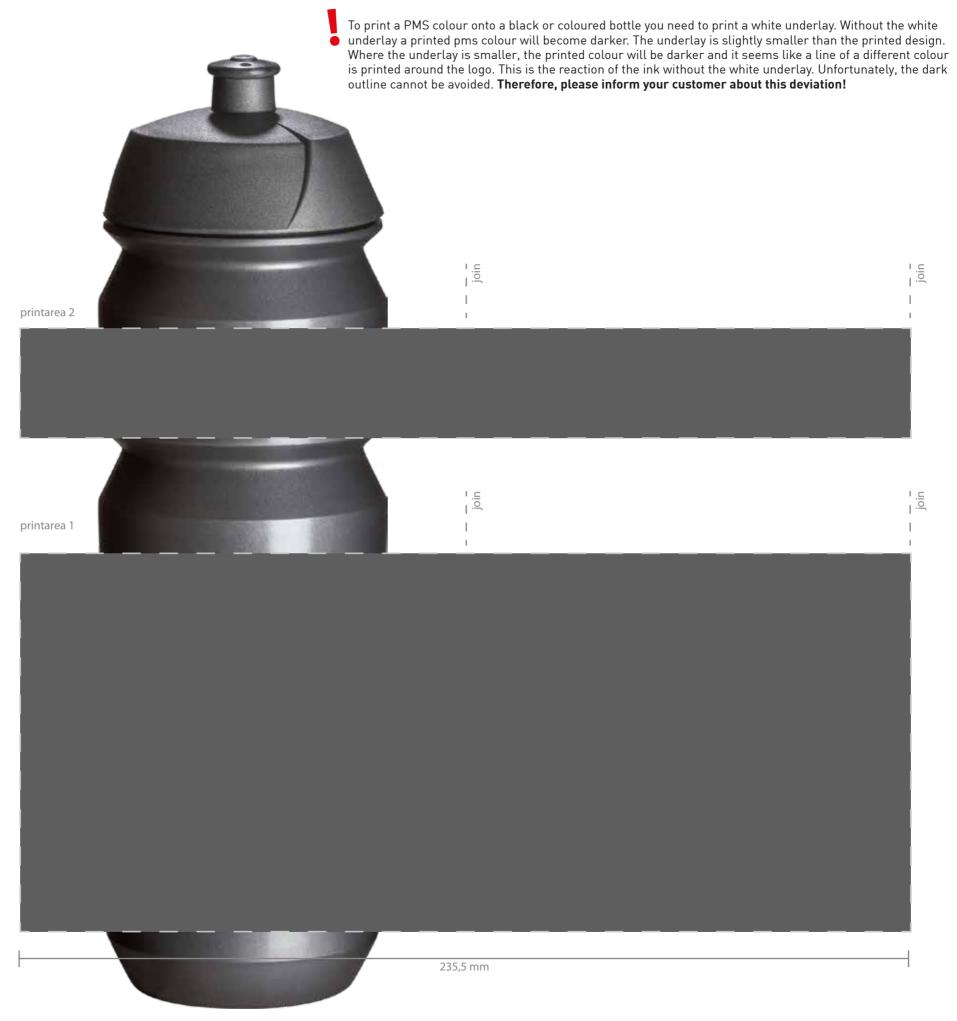

To print a PMS colour onto a black or coloured bottle you need to print a white underlay. Without the white underlay a printed pms colour will become darker. The underlay is slightly smaller than the printed design. Where the underlay is smaller, the printed colour will be darker and it seems like a line of a different colour is printed around the logo. This is the reaction of the ink without the white underlay. Unfortunately, the dark

join \_

□.⊆

| Job name<br>Screen nr                                                                                                          |                                                                                                                                         |
|--------------------------------------------------------------------------------------------------------------------------------|-----------------------------------------------------------------------------------------------------------------------------------------|
| Date                                                                                                                           | day month year                                                                                                                          |
| Model<br>Size<br>Bottle colour                                                                                                 | Shiva Bottle<br>750ml<br>White / B11-12330-01                                                                                           |
| Cap<br>Cap colour<br>Pull lid colour                                                                                           | Shiva Original<br>White<br>White                                                                                                        |
| <b>Printarea 2</b><br>Print colour 1<br>Print colour 2<br>Print colour 3<br>Print colour 4<br>Print colour 5<br>Print colour 6 | <ul> <li>PMS</li> <li>PMS</li> <li>PMS</li> <li>PMS</li> <li>PMS</li> <li>PMS</li> <li>PMS</li> </ul>                                   |
| <b>Printarea 1</b><br>Print colour 1<br>Print colour 2<br>Print colour 3<br>Print colour 4<br>Print colour 5<br>Print colour 6 | <ul> <li>PMS</li> <li>PMS</li> <li>PMS</li> <li>PMS</li> <li>PMS</li> <li>PMS</li> <li>PMS</li> </ul>                                   |
| Sign for approv                                                                                                                | val:                                                                                                                                    |
| Name:                                                                                                                          |                                                                                                                                         |
|                                                                                                                                |                                                                                                                                         |
| Only valid together with<br>Once approved, we take                                                                             | approved Order Confirmation (OC).<br>no responsibility for artwork or production errors.<br>uction delay, please confirm within 24 hrs. |
| 1                                                                                                                              |                                                                                                                                         |