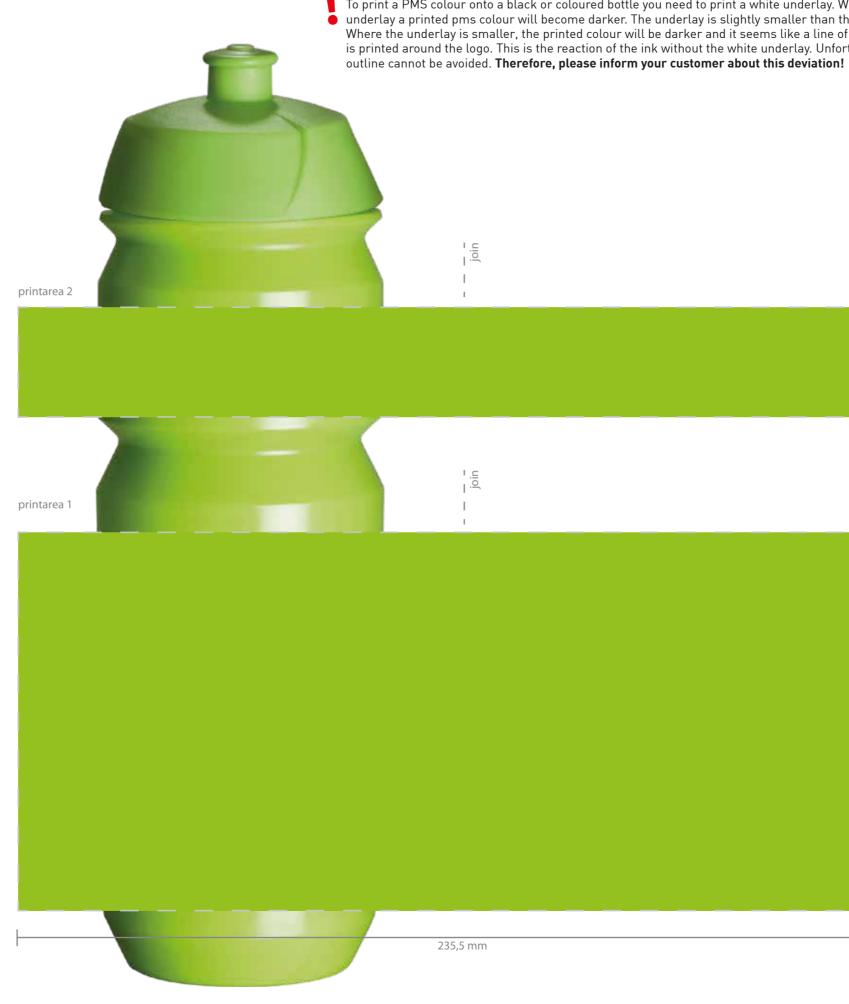

To print a PMS colour onto a black or coloured bottle you need to print a white underlay. Without the white underlay a printed pms colour will become darker. The underlay is slightly smaller than the printed design. Where the underlay is smaller, the printed colour will be darker and it seems like a line of a different colour is printed around the logo. This is the reaction of the ink without the white underlay. Unfortunately, the dark