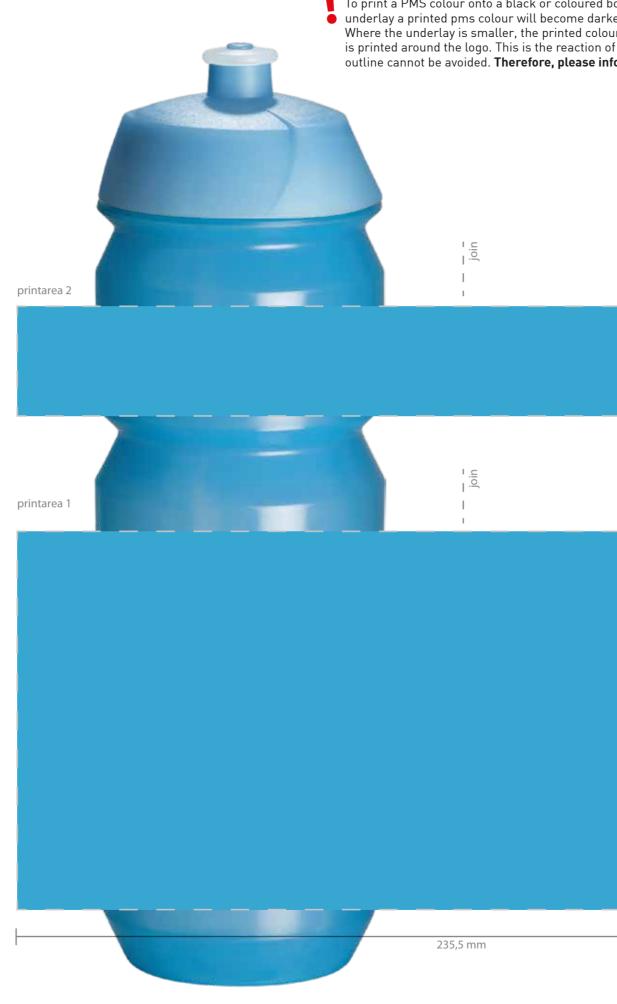

To print a PMS colour onto a black or coloured bottle you need to print a white underlay. Without the white underlay a printed pms colour will become darker. The underlay is slightly smaller than the printed design. Where the underlay is smaller, the printed colour will be darker and it seems like a line of a different colour is printed around the logo. This is the reaction of the ink without the white underlay. Unfortunately, the dark outline cannot be avoided. **Therefore, please inform your customer about this deviation!** 

To print a PMS colour onto a black or coloured bottle you need to print a white underlay. Without the white underlay a printed pms colour will become darker. The underlay is slightly smaller than the printed design. Where the underlay is smaller, the printed colour will be darker and it seems like a line of a different colour is printed around the logo. This is the reaction of the ink without the white underlay. Unfortunately, the dark