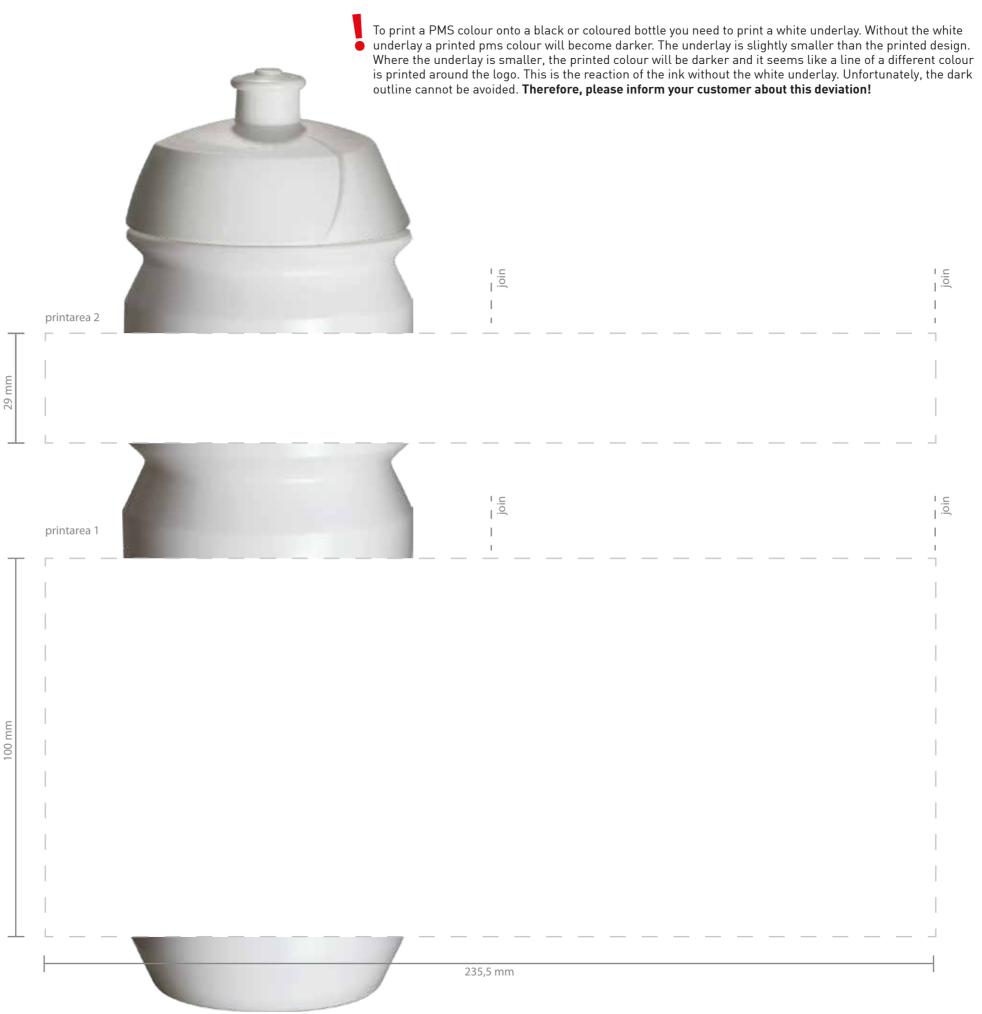

To print a PMS colour onto a black or coloured bottle you need to print a white underlay. Without the white underlay a printed pms colour will become darker. The underlay is slightly smaller than the printed design. Where the underlay is smaller, the printed colour will be darker and it seems like a line of a different colour is printed around the logo. This is the reaction of the ink without the white underlay. Unfortunately, the dark outline cannot be avoided. **Therefore, please inform your customer about this deviation!** 