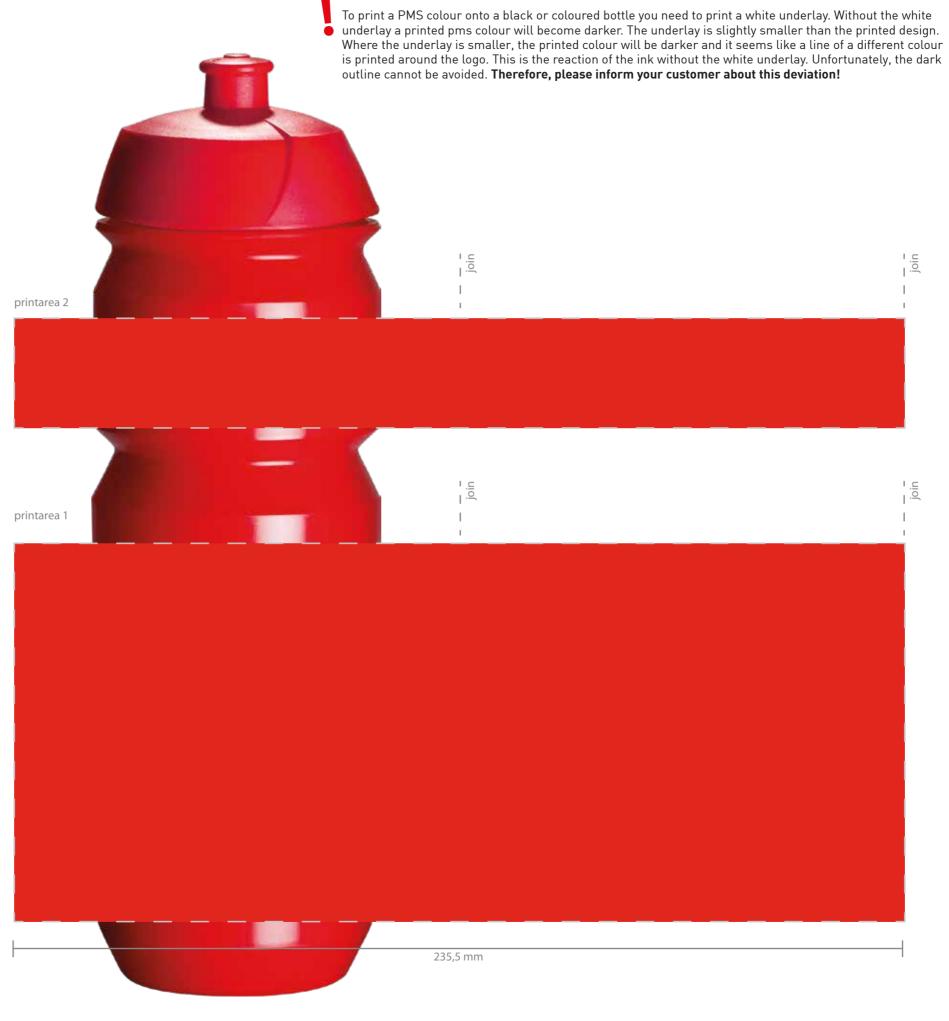

To print a PMS colour onto a black or coloured bottle you need to print a white underlay. Without the white underlay a printed pms colour will become darker. The underlay is slightly smaller than the printed design. Where the underlay is smaller, the printed colour will be darker and it seems like a line of a different colour is printed around the logo. This is the reaction of the ink without the white underlay. Unfortunately, the dark

l oin

l ioi

| Job name<br>Screen nr                                                                                                                                                                                                         |                                                                                                       |
|-------------------------------------------------------------------------------------------------------------------------------------------------------------------------------------------------------------------------------|-------------------------------------------------------------------------------------------------------|
| Date                                                                                                                                                                                                                          | day month year                                                                                        |
| Model<br>Size<br>Bottle colour                                                                                                                                                                                                | Shiva Bottle<br>750ml<br>Red 485 / B11-12330-25                                                       |
| Cap<br>Cap colour<br>Pull lid colour                                                                                                                                                                                          | Shiva Original<br>Red 485<br>Red 485                                                                  |
| <b>Printarea 2</b><br>Print colour 1<br>Print colour 2<br>Print colour 3<br>Print colour 4<br>Print colour 5<br>Print colour 6                                                                                                | <ul> <li>PMS</li> <li>PMS</li> <li>PMS</li> <li>PMS</li> <li>PMS</li> <li>PMS</li> <li>PMS</li> </ul> |
| <b>Printarea 1</b><br>Print colour 1<br>Print colour 2<br>Print colour 3<br>Print colour 4<br>Print colour 5<br>Print colour 6                                                                                                | 0                                                                                                     |
| Sign for approval:                                                                                                                                                                                                            |                                                                                                       |
| _                                                                                                                                                                                                                             |                                                                                                       |
|                                                                                                                                                                                                                               |                                                                                                       |
| Signature:<br>Only valid together with approved Order Confirmation (OC).<br>Once approved, we take no responsibility for artwork or production errors.<br>In order to avoid a production delay, please confirm within 24 hrs. |                                                                                                       |

8

\_ \_ \_ \_ \_ \_

\_ \_ \_ \_ \_ \_ \_ \_ \_

By approving this visual, you accept the following deviations:

- 1. When printing on coloured bottles, it is necessary to print a white underlay first. In some cases an outline is visible.
- 2. Dark bottles are more sensitive to scratches and scuff marks.
- 3. When printing a multiple colour design, where the colours meet a 0,5 mm tolerance in closure must be accepted.
- 4. When printing full colour process CMYK, the end result is mat, pixelated and can deviate from the visual proof. Our raster size is 34 dpi.