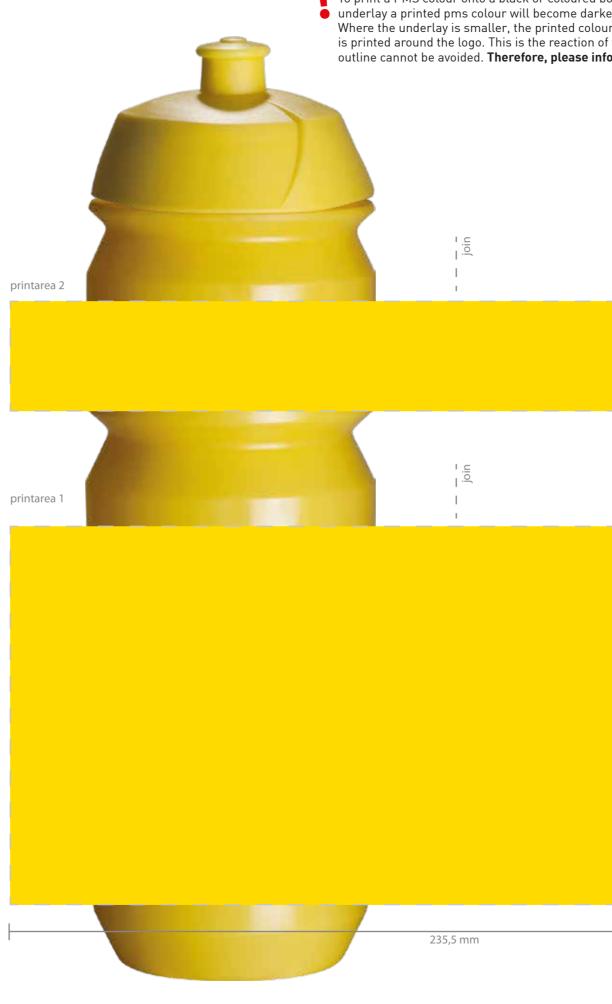

\_ ioi

□.⊆

| Job name<br>Screen nr                                                                                                          |                                                                                                                                         |
|--------------------------------------------------------------------------------------------------------------------------------|-----------------------------------------------------------------------------------------------------------------------------------------|
| Date                                                                                                                           | day month year                                                                                                                          |
| Model<br>Size<br>Bottle colour                                                                                                 | Shiva Bottle<br>750ml<br>Yellow 108 / B11-12330-28                                                                                      |
| Cap<br>Cap colour<br>Pull lid colour                                                                                           | Shiva Original<br>Yellow 108<br>Yellow 108                                                                                              |
| <b>Printarea 2</b><br>Print colour 1<br>Print colour 2<br>Print colour 3<br>Print colour 4<br>Print colour 5<br>Print colour 6 | <ul> <li>PMS</li> <li>PMS</li> <li>PMS</li> <li>PMS</li> <li>PMS</li> <li>PMS</li> <li>PMS</li> </ul>                                   |
| <b>Printarea 1</b><br>Print colour 1<br>Print colour 2<br>Print colour 3<br>Print colour 4<br>Print colour 5<br>Print colour 6 | <ul> <li>PMS</li> <li>PMS</li> <li>PMS</li> <li>PMS</li> <li>PMS</li> <li>PMS</li> <li>PMS</li> </ul>                                   |
| Sign for approv                                                                                                                | val:                                                                                                                                    |
|                                                                                                                                |                                                                                                                                         |
|                                                                                                                                |                                                                                                                                         |
| Only valid together with<br>Once approved, we take                                                                             | approved Order Confirmation (OC).<br>no responsibility for artwork or production errors.<br>uction delay, please confirm within 24 hrs. |
|                                                                                                                                |                                                                                                                                         |

8

\_ \_ \_ \_ .

\_ \_ \_ \_ \_ \_ \_ \_ \_

- underlay first. In some cases an outline is visible.
- 2. Dark bottles are more sensitive to scratches and scuff marks.
- 3. When printing a multiple colour design, where the colours meet a 0,5 mm tolerance in closure must be accepted.
- 4. When printing full colour process CMYK, the end result is mat, pixelated and can deviate from the visual proof. Our raster size is 34 dpi.

To print a PMS colour onto a black or coloured bottle you need to print a white underlay. Without the white underlay a printed pms colour will become darker. The underlay is slightly smaller than the printed design. Where the underlay is smaller, the printed colour will be darker and it seems like a line of a different colour is printed around the logo. This is the reaction of the ink without the white underlay. Unfortunately, the dark outline cannot be avoided. **Therefore, please inform your customer about this deviation!** 