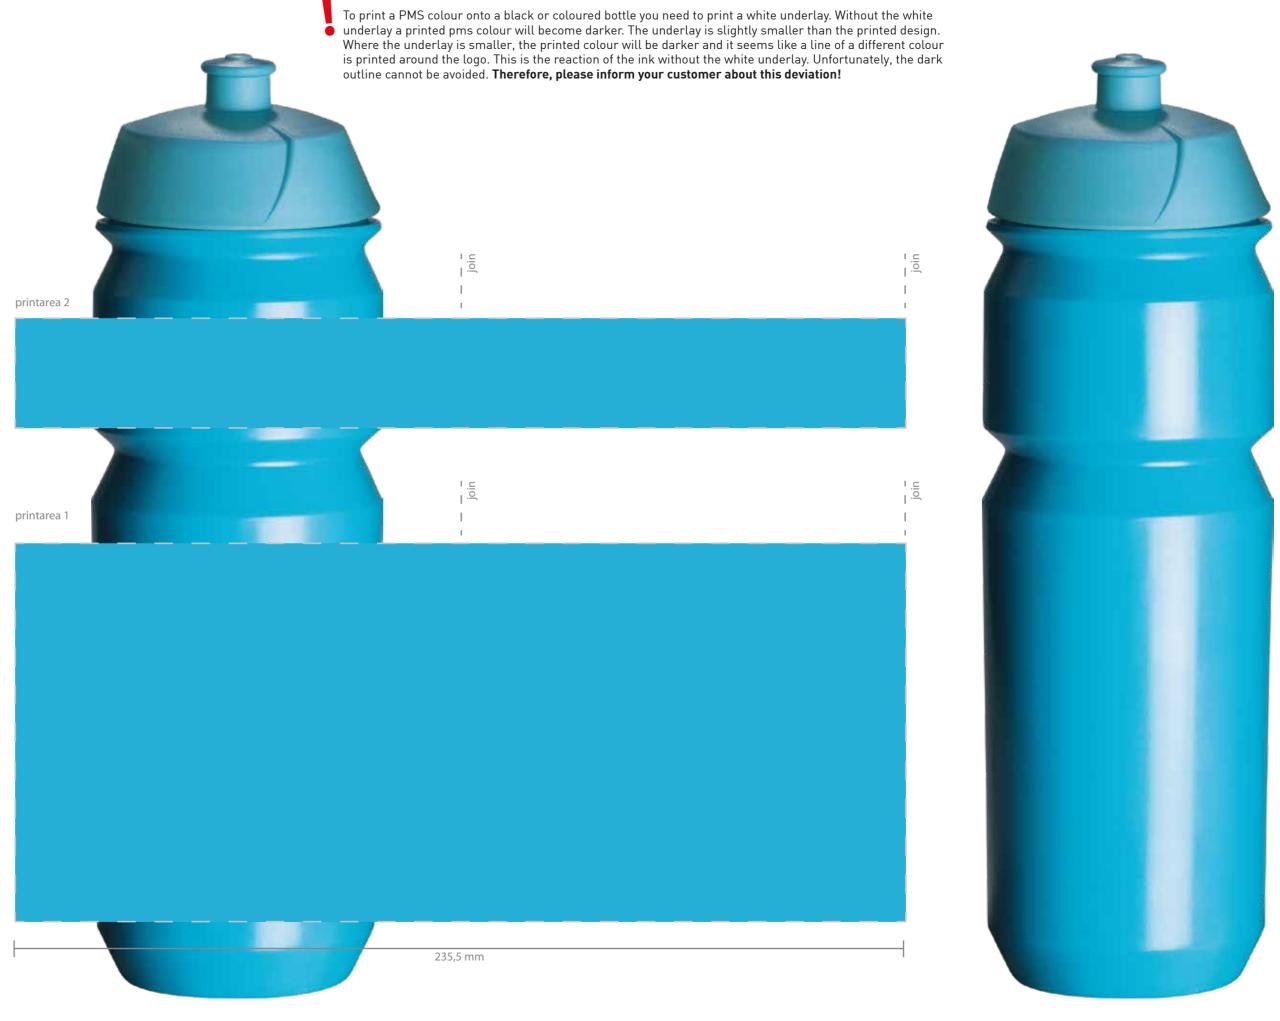

To print a PMS colour onto a black or coloured bottle you need to print a white underlay. Without the white underlay a printed pms colour will become darker. The underlay is slightly smaller than the printed design. Where the underlay is smaller, the printed colour will be darker and it seems like a line of a different colour is printed around the logo. This is the reaction of the ink without the white underlay. Unfortunately, the dark