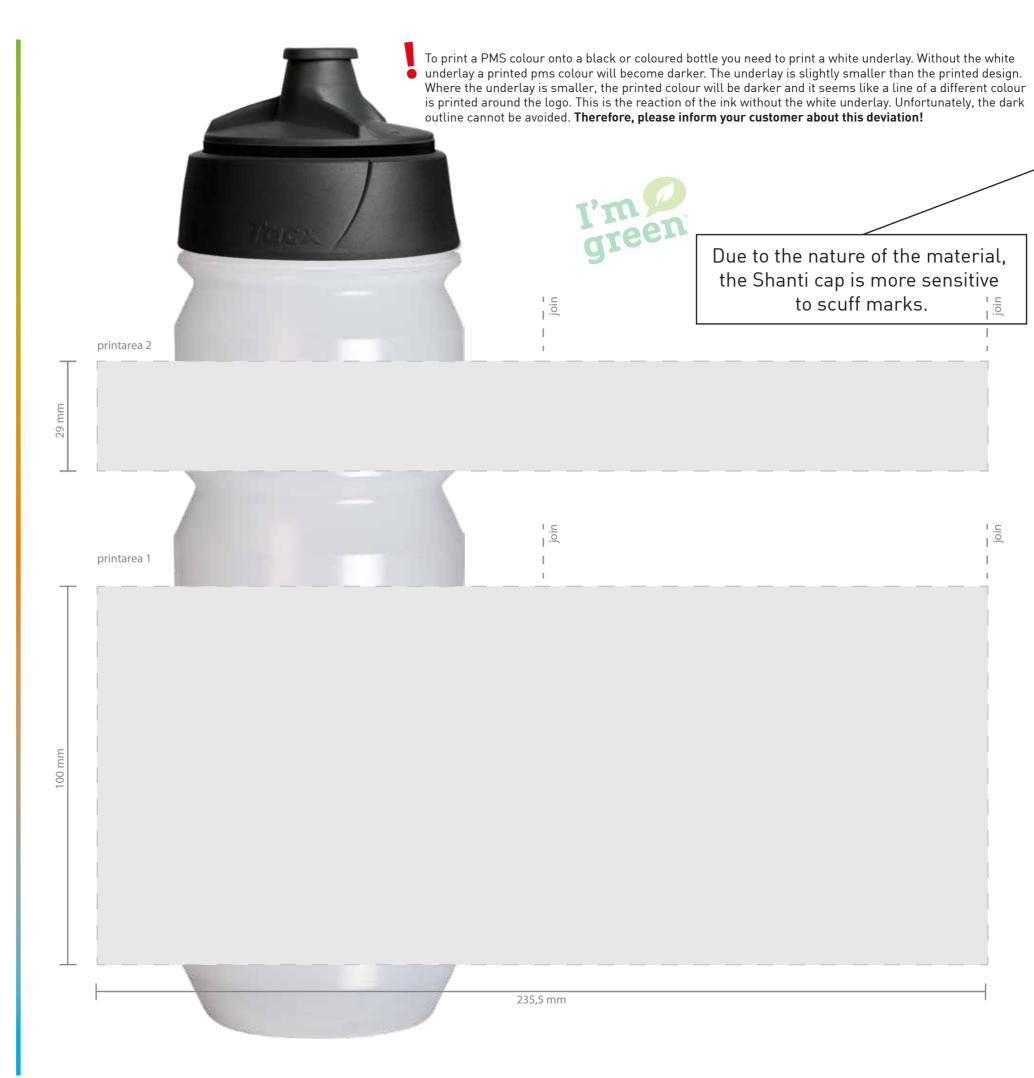

4. When printing full colour process CMYK, the end result is mat,

| Job name<br>Screen nr<br>Date                                                                         | •••                                                                                                                              |  |
|-------------------------------------------------------------------------------------------------------|----------------------------------------------------------------------------------------------------------------------------------|--|
|                                                                                                       | day month year                                                                                                                   |  |
| Model                                                                                                 | Shanti O <sub>2</sub> -Sugarcane-Bottle [Bottle part only is O <sub>2</sub> -Sugarcane]                                          |  |
| Size<br>Bottle colour                                                                                 | 750ml $O_2$ Transparent / B11-12310-31                                                                                           |  |
| Cap<br>Cap colour<br>Pull lid colour                                                                  | Shanti Premium<br>Black<br>Black                                                                                                 |  |
| Printarea 2 Print colour 1 Print colour 2 Print colour 3 Print colour 4 Print colour 5 Print colour 6 | <ul><li>○ PMS</li><li>○ PMS</li><li>○ PMS</li><li>○ PMS</li><li>○ PMS</li><li>○ PMS</li><li>○ PMS</li></ul>                      |  |
| Printarea 1 Print colour 1 Print colour 2 Print colour 3 Print colour 4 Print colour 5 Print colour 6 | <ul><li>○ PMS</li><li>○ PMS</li><li>○ PMS</li><li>○ PMS</li><li>○ PMS</li><li>○ PMS</li><li>○ PMS</li><li>○ PMS</li></ul>        |  |
| Sign for approval:                                                                                    |                                                                                                                                  |  |
| Name:                                                                                                 |                                                                                                                                  |  |
| Date:                                                                                                 |                                                                                                                                  |  |
| Only valid together with a Once approved, we take it                                                  | approved Order Confirmation (OC). no responsibility for artwork or production errors. ction delay, please confirm within 24 hrs. |  |
| The bio-based logo is o available in 4 designs. Please ask us if you wa it as part of your design     | nt to add green green                                                                                                            |  |
| 1. When printing on colo                                                                              | you accept the following deviations:<br>ured bottles, it is necessary to print a white<br>cases an outline is visible.           |  |

Bottles are dishwasher safe up to 40° C!

2. Dark bottles are more sensitive to scratches and scuff marks.

a 0,5 mm tolerance in closure must be accepted.

3. When printing a multiple colour design, where the colours meet