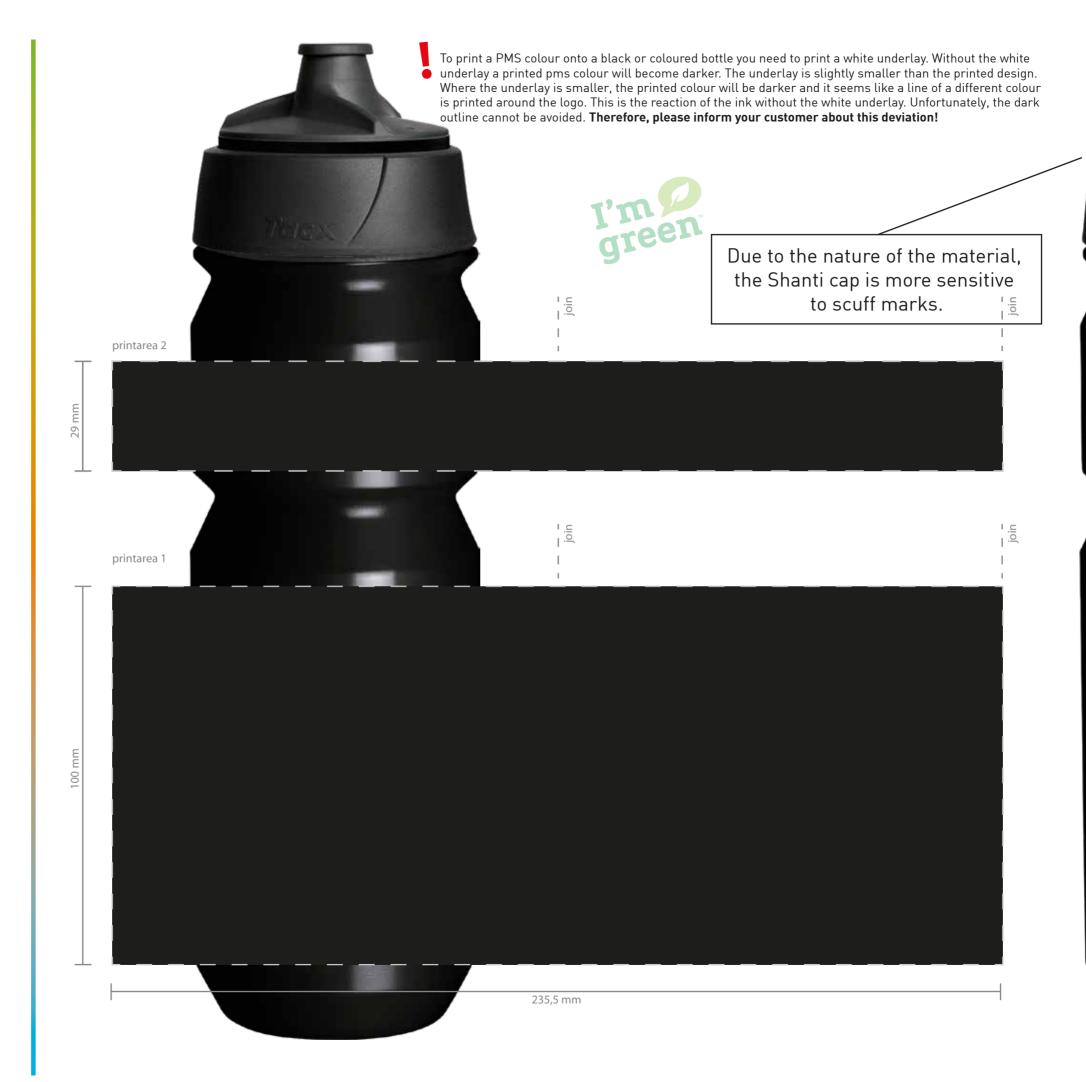

a 0,5 mm tolerance in closure must be accepted.

| Job name<br>Screen nr                                                                                     |                                                                                                                                            |  |
|-----------------------------------------------------------------------------------------------------------|--------------------------------------------------------------------------------------------------------------------------------------------|--|
| Date                                                                                                      | day month year                                                                                                                             |  |
| Model                                                                                                     | Shanti O <sub>2</sub> -Sugarcane-Bottle<br>[Bottle part only is O <sub>2</sub> -Sugarcane]<br>750ml<br>O <sub>2</sub> Black / B11-12310-00 |  |
| Size<br>Bottle colour                                                                                     |                                                                                                                                            |  |
| Cap<br>Cap colour<br>Pull lid colour                                                                      | Shanti Premium<br>Black<br>Black                                                                                                           |  |
| Printarea 2 Print colour 1 Print colour 2 Print colour 3 Print colour 4 Print colour 5 Print colour 6     | <ul><li>○ PMS</li><li>○ PMS</li><li>○ PMS</li><li>○ PMS</li></ul>                                                                          |  |
| Printarea 1                                                                                               |                                                                                                                                            |  |
| Print colour 1 Print colour 2 Print colour 3 Print colour 4 Print colour 5 Print colour 6                 | <ul><li>○ PMS</li><li>○ PMS</li><li>○ PMS</li><li>○ PMS</li></ul>                                                                          |  |
| Sign for approval:                                                                                        |                                                                                                                                            |  |
| Name:                                                                                                     |                                                                                                                                            |  |
| Date:                                                                                                     |                                                                                                                                            |  |
| Only valid together with a<br>Once approved, we take                                                      | approved Order Confirmation (OC). no responsibility for artwork or production errors. ction delay, please confirm within 24 hrs.           |  |
| The bio-based logo is o<br>available in 4 designs.<br>Please ask us if you wa<br>t as part of your desigr | nt to add green green                                                                                                                      |  |
| 1. When printing on colo                                                                                  | you accept the following deviations:<br>ured bottles, it is necessary to print a white<br>e cases an outline is visible.                   |  |

preview

Bottles are dishwasher safe up to 40° C!

2. Dark bottles are more sensitive to scratches and scuff marks.

a 0,5 mm tolerance in closure must be accepted.

3. When printing a multiple colour design, where the colours meet

4. When printing full colour process CMYK, the end result is mat,

| Job name<br>Screen nr                                                                                 | •••                                                                                                                              |  |
|-------------------------------------------------------------------------------------------------------|----------------------------------------------------------------------------------------------------------------------------------|--|
| Date                                                                                                  | day month year                                                                                                                   |  |
| Model                                                                                                 | Shanti O <sub>2</sub> -Sugarcane-Bottle                                                                                          |  |
| Size<br>Bottle colour                                                                                 | [Bottle part only is O <sub>2</sub> -Sugarcane]<br>750ml<br>O <sub>2</sub> Blue 295 / B11-12310-10                               |  |
| Cap<br>Cap colour<br>Pull lid colour                                                                  | Shanti Premium<br>Black<br>Black                                                                                                 |  |
| Printarea 2                                                                                           |                                                                                                                                  |  |
| Print colour 1 Print colour 2 Print colour 3 Print colour 4 Print colour 5 Print colour 6             | <ul><li>○ PMS</li><li>○ PMS</li><li>○ PMS</li><li>○ PMS</li><li>○ PMS</li><li>○ PMS</li><li>○ PMS</li></ul>                      |  |
| Printarea 1 Print colour 1 Print colour 2 Print colour 3 Print colour 4 Print colour 5 Print colour 6 | <ul><li>○ PMS</li><li>○ PMS</li><li>○ PMS</li><li>○ PMS</li><li>○ PMS</li><li>○ PMS</li><li>○ PMS</li><li>○ PMS</li></ul>        |  |
| Sign for approval:                                                                                    |                                                                                                                                  |  |
| Name:                                                                                                 |                                                                                                                                  |  |
| Date:                                                                                                 |                                                                                                                                  |  |
| Only valid together with a Once approved, we take it                                                  | approved Order Confirmation (OC). no responsibility for artwork or production errors. ction delay, please confirm within 24 hrs. |  |
| The bio-based logo is o available in 4 designs. Please ask us if you wa it as part of your design     | nt to add green green                                                                                                            |  |