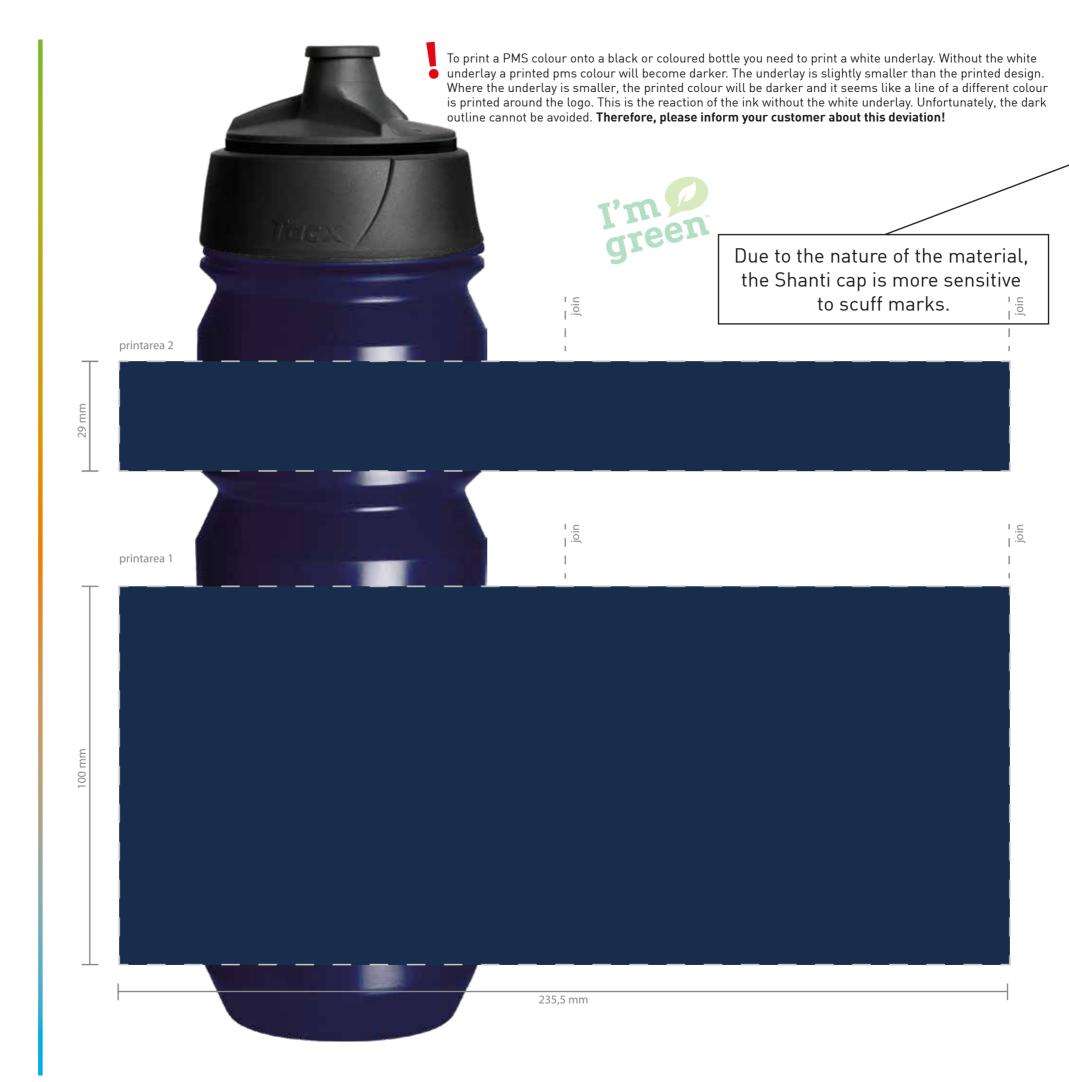

4. When printing full colour process CMYK, the end result is mat,

| <b>Job name</b><br><b>Screen nr</b><br>Date                                                                | day month year                                                                                                                                                |
|------------------------------------------------------------------------------------------------------------|---------------------------------------------------------------------------------------------------------------------------------------------------------------|
| Model                                                                                                      | Shanti O <sub>2</sub> -Sugarcane-Bottle                                                                                                                       |
| Size<br>Bottle colour                                                                                      | [Bottle part only is O <sub>2</sub> -Sugarcane]<br>750ml<br>O <sub>2</sub> Blue 545 / B11-12310-45                                                            |
| Cap<br>Cap colour<br>Pull lid colour                                                                       | Shanti Premium<br>Black<br>Black                                                                                                                              |
| Printarea 2 Print colour 1 Print colour 2 Print colour 3 Print colour 4 Print colour 5 Print colour 6      | <ul><li>○ PMS</li><li>○ PMS</li><li>○ PMS</li><li>○ PMS</li><li>○ PMS</li><li>○ PMS</li><li>○ PMS</li></ul>                                                   |
| Printarea 1 Print colour 1 Print colour 2 Print colour 3 Print colour 4 Print colour 5 Print colour 6      | <ul><li>○ PMS</li><li>○ PMS</li><li>○ PMS</li><li>○ PMS</li><li>○ PMS</li><li>○ PMS</li><li>○ PMS</li></ul>                                                   |
| Sign for approv                                                                                            | ral:                                                                                                                                                          |
| Name:                                                                                                      |                                                                                                                                                               |
| Date:                                                                                                      |                                                                                                                                                               |
| Only valid together with a Once approved, we take                                                          | approved Order Confirmation (OC). no responsibility for artwork or production errors. ction delay, please confirm within 24 hrs.                              |
| The bio-based logo is o<br>available in 4 designs.<br>Please ask us if you wa<br>it as part of your design | nt to add green green                                                                                                                                         |
| 1. When printing on colo underlay first. In some                                                           | you accept the following deviations: sured bottles, it is necessary to print a white e cases an outline is visible. e sensitive to scratches and scuff marks. |

Bottles are dishwasher safe up to 40° C!

3. When printing a multiple colour design, where the colours meet

4. When printing full colour process CMYK, the end result is mat,

pixelated and can deviate from the visual proof. Our raster size is 34 dpi.