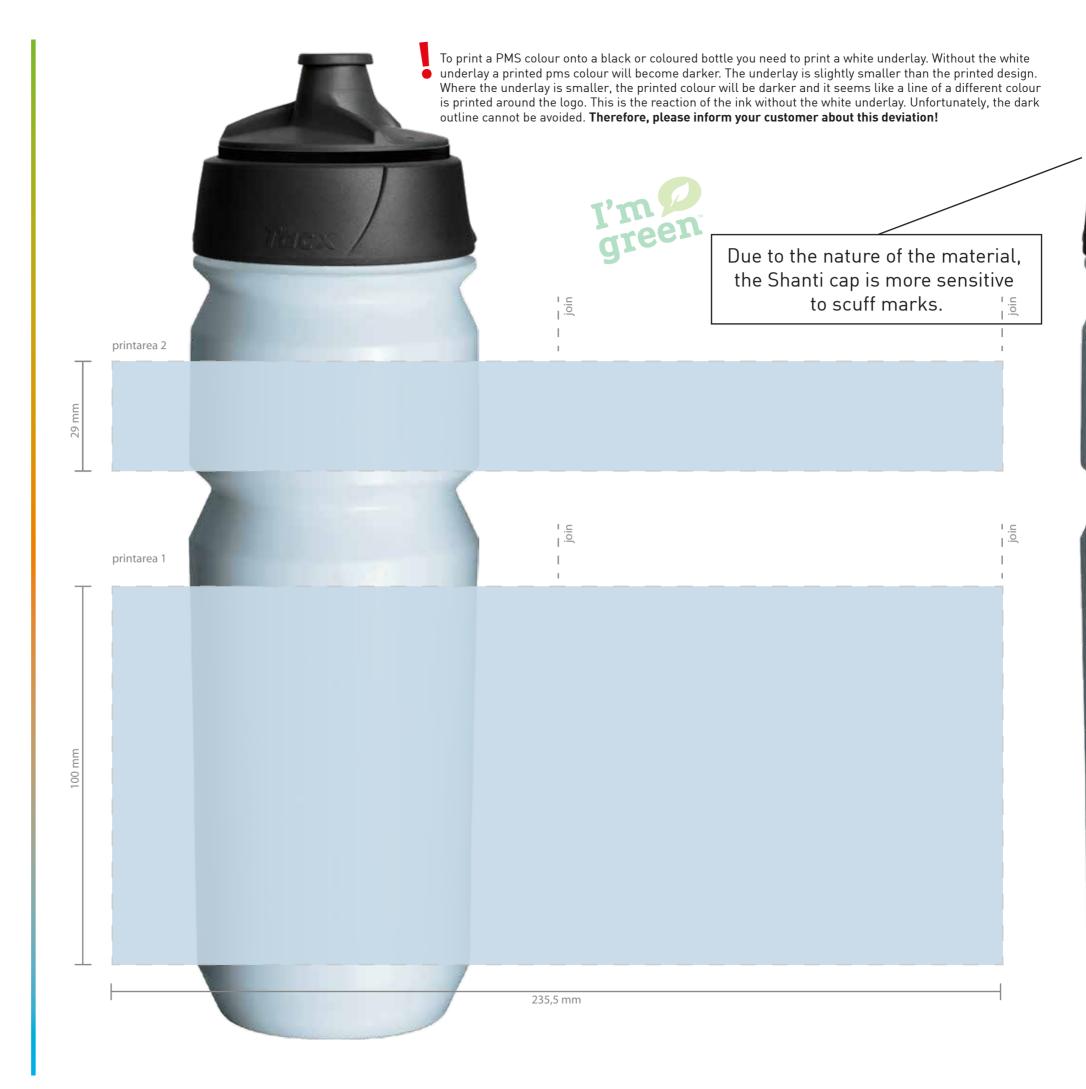

| Job name<br>Screen nr                                                                                 |                                                                                     |  |
|-------------------------------------------------------------------------------------------------------|-------------------------------------------------------------------------------------|--|
| Date                                                                                                  | day month year                                                                      |  |
| Model                                                                                                 | Shanti O <sub>2</sub> -Sugarcane-Bottle                                             |  |
| Size<br>Bottle colour                                                                                 | [Bottle part only is $O_2$ -Sugarcane 750ml $O_2$ White / B11-12310-01              |  |
| Cap<br>Cap colour<br>Pull lid colour                                                                  | Shanti Premium<br>Black<br>Black                                                    |  |
| Printarea 2 Print colour 1 Print colour 2 Print colour 3 Print colour 4 Print colour 5 Print colour 6 | <ul><li>○ PMS</li><li>○ PMS</li><li>○ PMS</li></ul>                                 |  |
| Printarea 1 Print colour 1 Print colour 2 Print colour 3 Print colour 4 Print colour 5 Print colour 6 | <ul><li>○ PMS</li><li>○ PMS</li><li>○ PMS</li><li>○ PMS</li></ul>                   |  |
| Sign for approval:                                                                                    |                                                                                     |  |
|                                                                                                       |                                                                                     |  |
|                                                                                                       |                                                                                     |  |
| Only valid together with a<br>Once approved, we take                                                  | ——————————————————————————————————————                                              |  |
| The bio-based logo is on a vailable in 4 designs. Please ask us if you wat as part of your desigr     | nt to add green green                                                               |  |
| I. When printing on colo                                                                              | you accept the following deviations: ured bottles, it is necessary to print a white |  |

preview

Bottles are dishwasher safe up to 40° C!

2. Dark bottles are more sensitive to scratches and scuff marks.

a 0,5 mm tolerance in closure must be accepted.

3. When printing a multiple colour design, where the colours meet