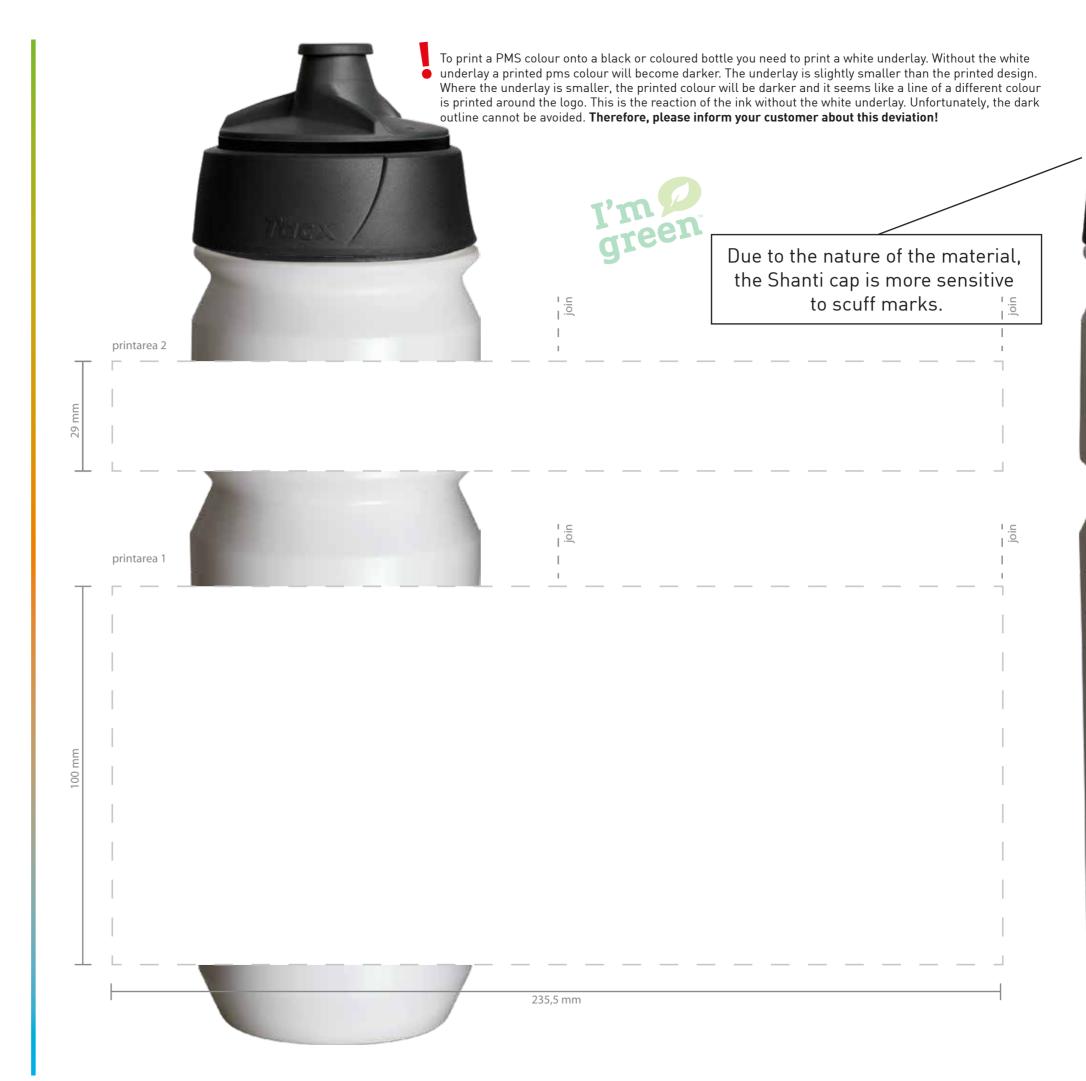

| Job name<br>Screen nr                                                                                 |                                                                                     |  |
|-------------------------------------------------------------------------------------------------------|-------------------------------------------------------------------------------------|--|
| Date                                                                                                  | day month year                                                                      |  |
| Model                                                                                                 | Shanti O <sub>2</sub> -Sugarcane-Bottle                                             |  |
| Size<br>Bottle colour                                                                                 | [Bottle part only is $O_2$ -Sugarcane 750ml $O_2$ White / B11-12310-01              |  |
| Cap<br>Cap colour<br>Pull lid colour                                                                  | Shanti Premium<br>Black<br>Black                                                    |  |
| Printarea 2 Print colour 1 Print colour 2 Print colour 3 Print colour 4 Print colour 5 Print colour 6 | <ul><li>○ PMS</li><li>○ PMS</li><li>○ PMS</li></ul>                                 |  |
| Printarea 1 Print colour 1 Print colour 2 Print colour 3 Print colour 4 Print colour 5 Print colour 6 | <ul><li>○ PMS</li><li>○ PMS</li><li>○ PMS</li><li>○ PMS</li></ul>                   |  |
| Sign for approval:                                                                                    |                                                                                     |  |
|                                                                                                       |                                                                                     |  |
|                                                                                                       |                                                                                     |  |
| Only valid together with a<br>Once approved, we take                                                  | ——————————————————————————————————————                                              |  |
| The bio-based logo is on a vailable in 4 designs. Please ask us if you wat as part of your desigr     | nt to add green green                                                               |  |
| I. When printing on colo                                                                              | you accept the following deviations: ured bottles, it is necessary to print a white |  |

preview

Bottles are dishwasher safe up to 40° C!

2. Dark bottles are more sensitive to scratches and scuff marks.

a 0,5 mm tolerance in closure must be accepted.

3. When printing a multiple colour design, where the colours meet