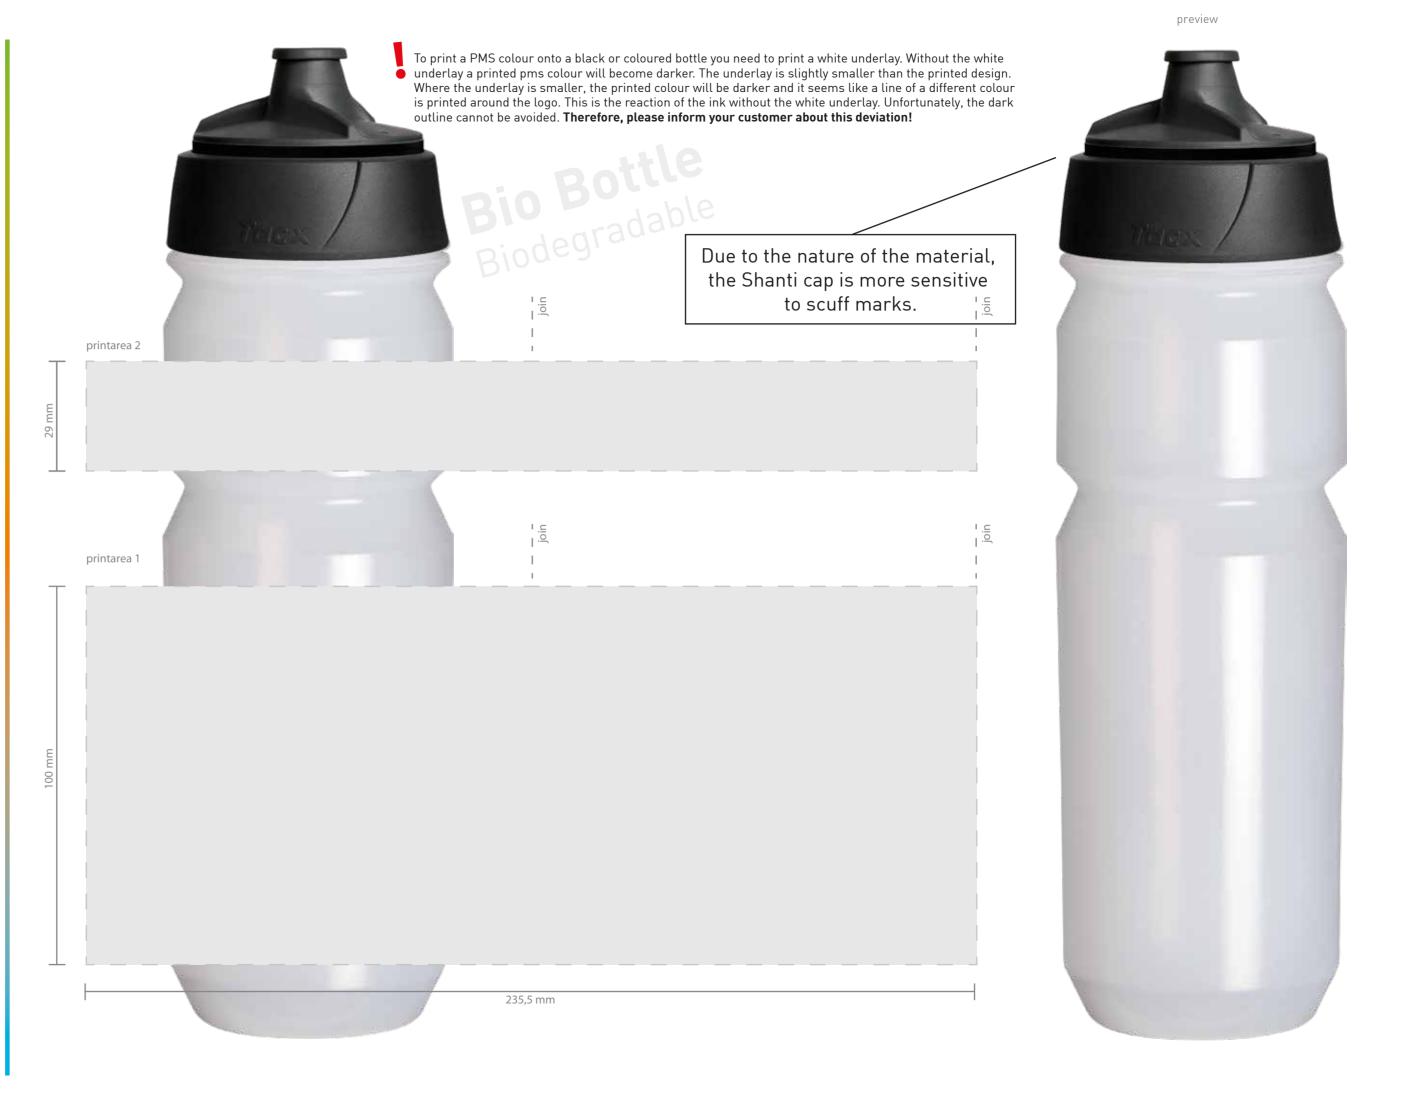

| <b>Job name<br/>Screen nr</b><br>Date                                                                                                                                                                                                     |                                                                                                                                                                                                                                                                                                                                                                  |
|-------------------------------------------------------------------------------------------------------------------------------------------------------------------------------------------------------------------------------------------|------------------------------------------------------------------------------------------------------------------------------------------------------------------------------------------------------------------------------------------------------------------------------------------------------------------------------------------------------------------|
|                                                                                                                                                                                                                                           | day month year                                                                                                                                                                                                                                                                                                                                                   |
| Model<br>Size<br>Bottle colour                                                                                                                                                                                                            | Shiva BIO-Bottle<br>750ml<br>Transparent / B11-12320-31                                                                                                                                                                                                                                                                                                          |
| Cap<br>Cap colour<br>Strip colour                                                                                                                                                                                                         | Shanti Premium<br>Black<br>Black                                                                                                                                                                                                                                                                                                                                 |
| <b>Printarea 2</b><br>Print colour 1<br>Print colour 2<br>Print colour 3<br>Print colour 4<br>Print colour 5<br>Print colour 6                                                                                                            | <ul> <li>PMS</li> <li>PMS</li> <li>PMS</li> <li>PMS</li> <li>PMS</li> <li>PMS</li> <li>PMS</li> </ul>                                                                                                                                                                                                                                                            |
| <b>Printarea 1</b><br>Print colour 1<br>Print colour 2<br>Print colour 3<br>Print colour 4<br>Print colour 5<br>Print colour 6                                                                                                            | 0                                                                                                                                                                                                                                                                                                                                                                |
| Sign for approv                                                                                                                                                                                                                           | val:                                                                                                                                                                                                                                                                                                                                                             |
| _                                                                                                                                                                                                                                         |                                                                                                                                                                                                                                                                                                                                                                  |
|                                                                                                                                                                                                                                           |                                                                                                                                                                                                                                                                                                                                                                  |
| Only valid together wit<br>Once approved, we tak                                                                                                                                                                                          | h approved Order Confirmation (OC).<br>e no responsibility for artwork or production errors.<br>Juction delay, please confirm within 24 hrs.                                                                                                                                                                                                                     |
| <b>NRIO</b>                                                                                                                                                                                                                               | logo is optional, available in 2 designs.<br>ask us if you want to add it as part of your design.<br>Attle — biodegradable                                                                                                                                                                                                                                       |
| <ul> <li>By approving this visual</li> <li>1. When printing on cold<br/>underlay first. In som</li> <li>2. Dark bottles are more</li> <li>3. When printing a mult<br/>a 0,5 mm tolerance in</li> <li>4. When printing full col</li> </ul> | , you accept the following deviations:<br>bured bottles, it is necessary to print a white<br>the cases an outline is visible.<br>e sensitive to scratches and scuff marks.<br>iple colour design, where the colours meet<br>to closure must be accepted.<br>lour process CMYK, the end result is mat,<br>riate from the visual proof. Our raster size is 34 dpi. |