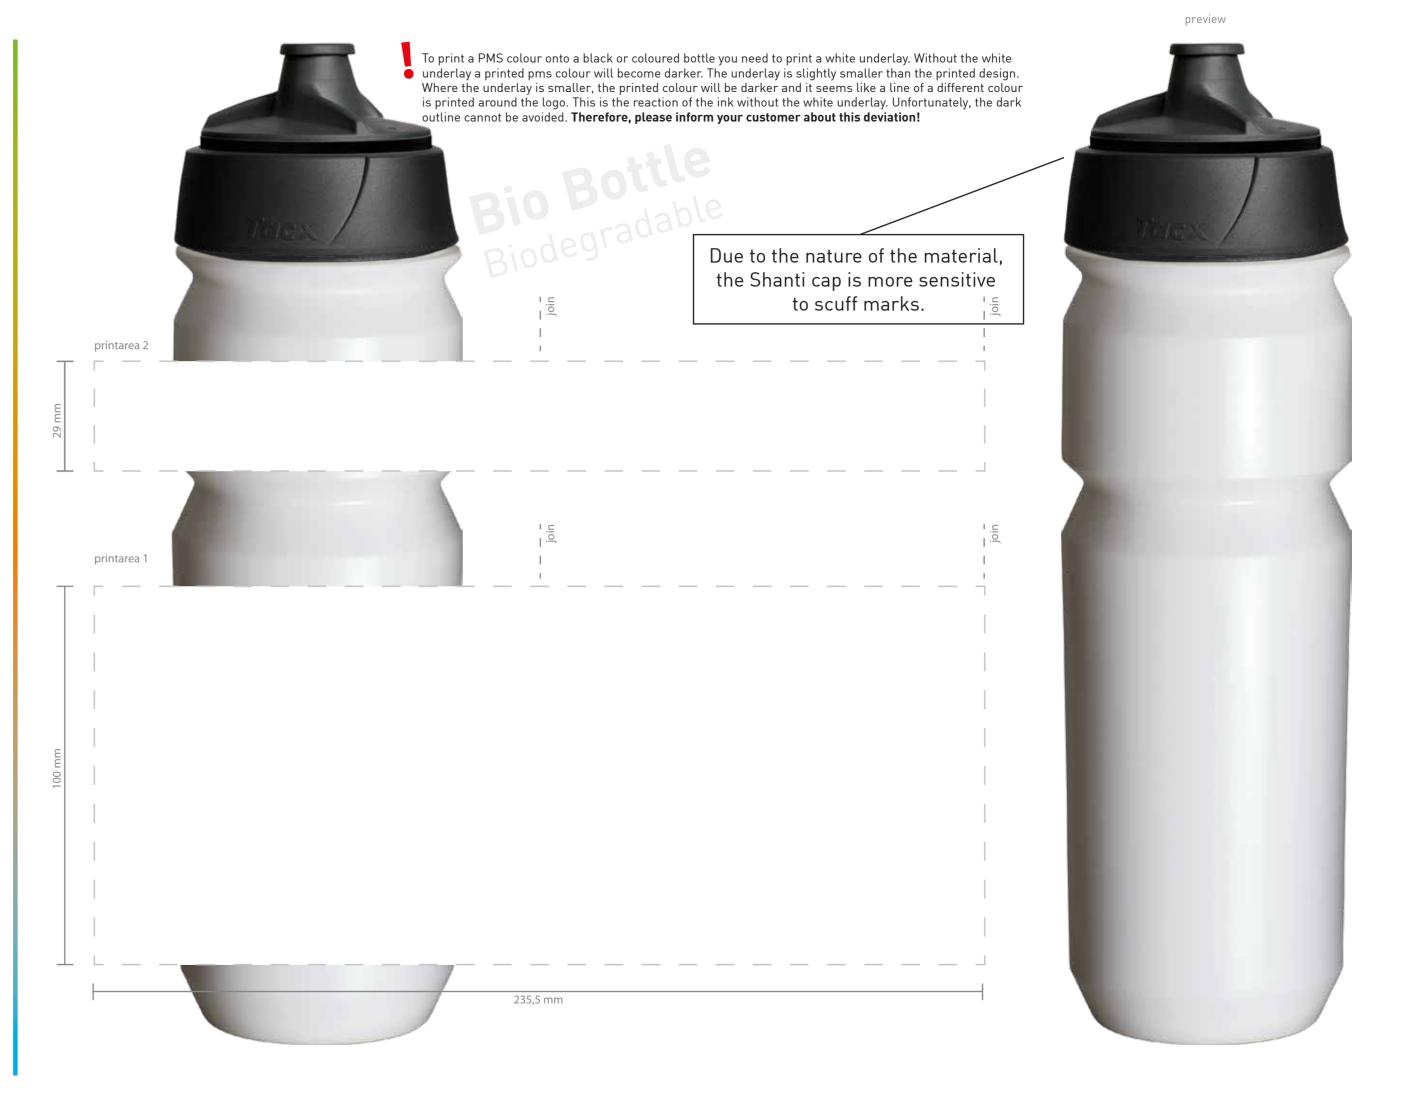

| <b>Job name<br/>Screen nr</b><br>Date                                                                                                                                                                                                                                                                                                                                                                                                                                                                                                                                               |                                                                                                                                      |
|-------------------------------------------------------------------------------------------------------------------------------------------------------------------------------------------------------------------------------------------------------------------------------------------------------------------------------------------------------------------------------------------------------------------------------------------------------------------------------------------------------------------------------------------------------------------------------------|--------------------------------------------------------------------------------------------------------------------------------------|
|                                                                                                                                                                                                                                                                                                                                                                                                                                                                                                                                                                                     | day month year                                                                                                                       |
| Model<br>Size<br>Bottle colour                                                                                                                                                                                                                                                                                                                                                                                                                                                                                                                                                      | Shiva BIO-Bottle<br>750ml<br>White / B11-12320-01                                                                                    |
| Cap<br>Cap colour<br>Strip colour                                                                                                                                                                                                                                                                                                                                                                                                                                                                                                                                                   | Shanti Premium<br>Black<br>Black                                                                                                     |
| <b>Printarea 2</b><br>Print colour 1<br>Print colour 2<br>Print colour 3<br>Print colour 4<br>Print colour 5<br>Print colour 6                                                                                                                                                                                                                                                                                                                                                                                                                                                      | <ul> <li>PMS</li> <li>PMS</li> <li>PMS</li> <li>PMS</li> <li>PMS</li> <li>PMS</li> <li>PMS</li> </ul>                                |
| <b>Printarea 1</b><br>Print colour 1<br>Print colour 2<br>Print colour 3<br>Print colour 4<br>Print colour 5<br>Print colour 6                                                                                                                                                                                                                                                                                                                                                                                                                                                      | •                                                                                                                                    |
| Sign for approval:                                                                                                                                                                                                                                                                                                                                                                                                                                                                                                                                                                  |                                                                                                                                      |
|                                                                                                                                                                                                                                                                                                                                                                                                                                                                                                                                                                                     |                                                                                                                                      |
|                                                                                                                                                                                                                                                                                                                                                                                                                                                                                                                                                                                     |                                                                                                                                      |
| Only valid together with approved Order Confirmation (OC).<br>Once approved, we take no responsibility for artwork or production errors.<br>In order to avoid a production delay, please confirm within 24 hrs.                                                                                                                                                                                                                                                                                                                                                                     |                                                                                                                                      |
| Bottle Please                                                                                                                                                                                                                                                                                                                                                                                                                                                                                                                                                                       | o logo is optional, available in 2 designs.<br>ask us if you want to add it as part of your design.<br><b>ottle — biodegra</b> dable |
| <ul> <li>By approving this visual, you accept the following deviations:</li> <li>1. When printing on coloured bottles, it is necessary to print a white underlay first. In some cases an outline is visible.</li> <li>2. Dark bottles are more sensitive to scratches and scuff marks.</li> <li>3. When printing a multiple colour design, where the colours meet a 0,5 mm tolerance in closure must be accepted.</li> <li>4. When printing full colour process CMYK, the end result is mat, pixelated and can deviate from the visual proof. Our raster size is 34 dpi.</li> </ul> |                                                                                                                                      |
| Dattles and disburgshan                                                                                                                                                                                                                                                                                                                                                                                                                                                                                                                                                             | cofo up to (00 C)                                                                                                                    |