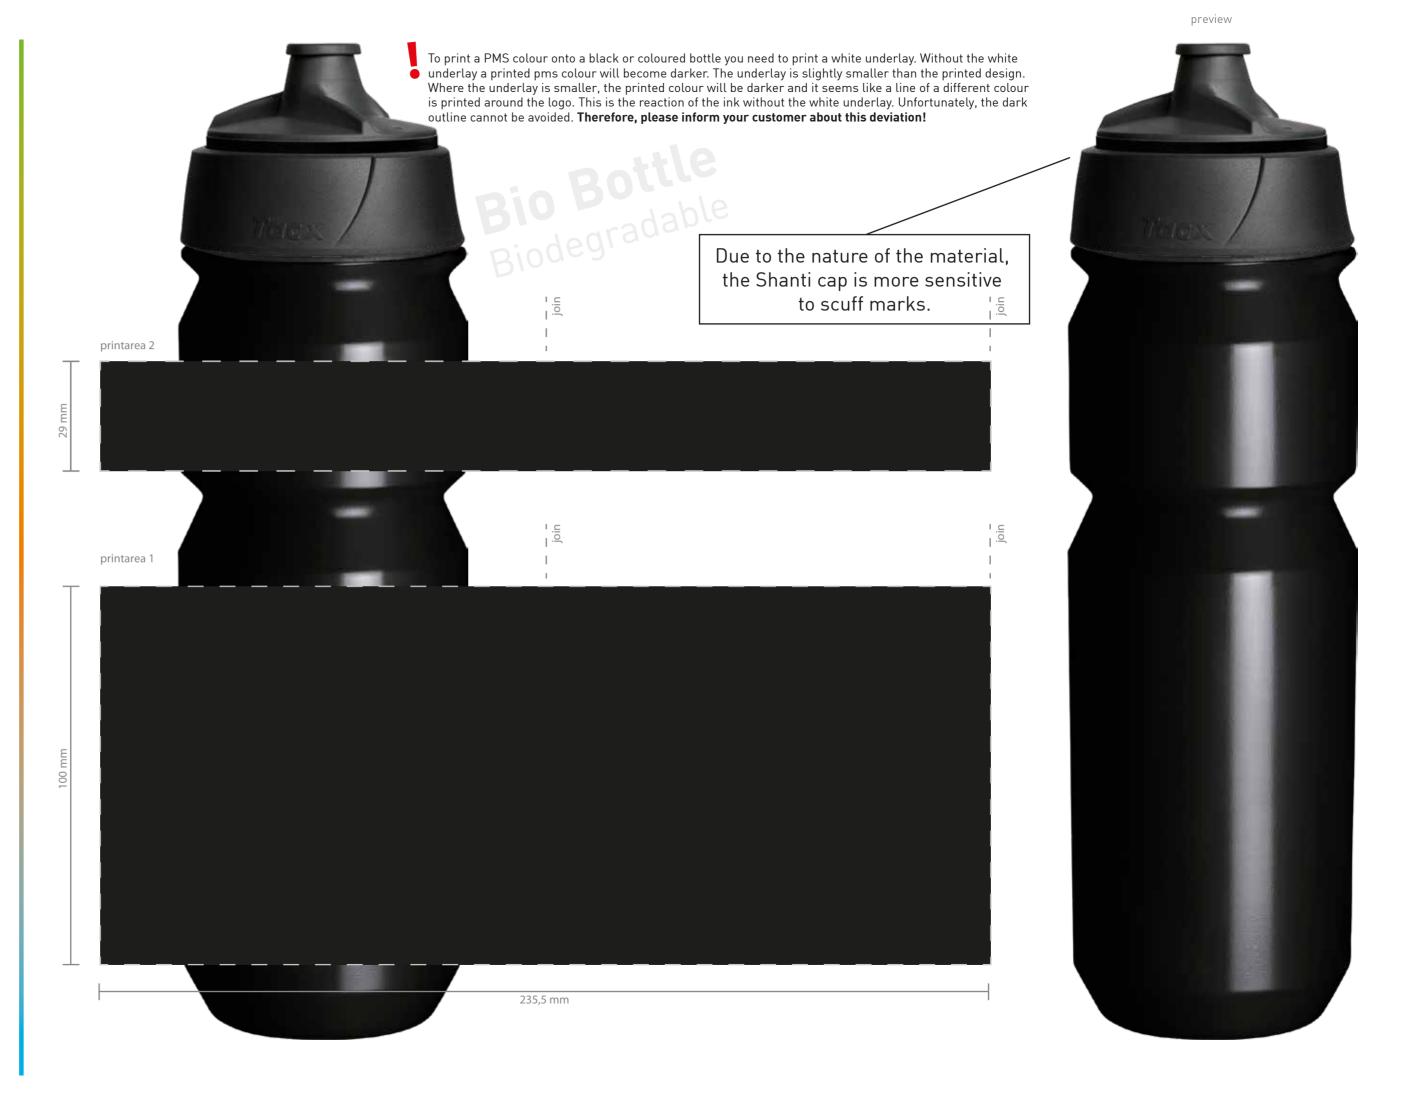

| <b>Job name<br/>Screen nr</b><br>Date                                                                                                                                                                                                                                                                                                                                                                                                                                                                                                                                               |                                                                                                                                              |  |
|-------------------------------------------------------------------------------------------------------------------------------------------------------------------------------------------------------------------------------------------------------------------------------------------------------------------------------------------------------------------------------------------------------------------------------------------------------------------------------------------------------------------------------------------------------------------------------------|----------------------------------------------------------------------------------------------------------------------------------------------|--|
|                                                                                                                                                                                                                                                                                                                                                                                                                                                                                                                                                                                     | day month year                                                                                                                               |  |
| Model<br>Size<br>Bottle colour                                                                                                                                                                                                                                                                                                                                                                                                                                                                                                                                                      | Shiva BIO-Bottle<br>750ml<br>Black / B11-12320-00                                                                                            |  |
| Cap<br>Cap colour<br>Strip colour                                                                                                                                                                                                                                                                                                                                                                                                                                                                                                                                                   | Shanti Premium<br>Black<br>Black                                                                                                             |  |
| <b>Printarea 2</b><br>Print colour 1<br>Print colour 2<br>Print colour 3<br>Print colour 4<br>Print colour 5<br>Print colour 6                                                                                                                                                                                                                                                                                                                                                                                                                                                      | <ul> <li>PMS</li> <li>PMS</li> <li>PMS</li> <li>PMS</li> <li>PMS</li> <li>PMS</li> <li>PMS</li> </ul>                                        |  |
| <b>Printarea 1</b><br>Print colour 1<br>Print colour 2<br>Print colour 3<br>Print colour 4<br>Print colour 5<br>Print colour 6                                                                                                                                                                                                                                                                                                                                                                                                                                                      | •                                                                                                                                            |  |
| Sign for approval:                                                                                                                                                                                                                                                                                                                                                                                                                                                                                                                                                                  |                                                                                                                                              |  |
| Data                                                                                                                                                                                                                                                                                                                                                                                                                                                                                                                                                                                |                                                                                                                                              |  |
| <u> </u>                                                                                                                                                                                                                                                                                                                                                                                                                                                                                                                                                                            |                                                                                                                                              |  |
| Only valid together wit<br>Once approved, we tak                                                                                                                                                                                                                                                                                                                                                                                                                                                                                                                                    | h approved Order Confirmation (OC).<br>e no responsibility for artwork or production errors.<br>duction delay, please confirm within 24 hrs. |  |
| Bottle Please                                                                                                                                                                                                                                                                                                                                                                                                                                                                                                                                                                       | ) logo is optional, available in 2 designs.<br>ask us if you want to add it as part of your design.<br><b>ottle — biodegra</b> dable         |  |
| <ul> <li>By approving this visual, you accept the following deviations:</li> <li>1. When printing on coloured bottles, it is necessary to print a white underlay first. In some cases an outline is visible.</li> <li>2. Dark bottles are more sensitive to scratches and scuff marks.</li> <li>3. When printing a multiple colour design, where the colours meet a 0,5 mm tolerance in closure must be accepted.</li> <li>4. When printing full colour process CMYK, the end result is mat, pixelated and can deviate from the visual proof. Our raster size is 34 dpi.</li> </ul> |                                                                                                                                              |  |