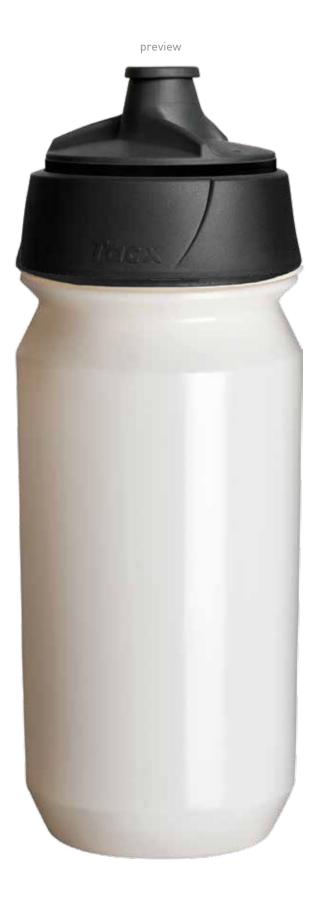

| <b>Job name<br/>Screen nr</b><br>Date<br>Model<br>Size                                                                                                                                 | <br>day month year<br>Shiva BIO-Bottle<br>500ml                                                                                                                                                                                                                                                                                                                    | To print a PMS colour onto a black or coloured bottle you need to print a white underlay. Without the white under<br>The underlay is slightly smaller than the printed design. Where the underlay is smaller, the printed colour will be<br>This is the reaction of the ink without the white underlay. Unfortunately, the dark outline cannot be avoided. The<br>Due to the nature of the material,<br>the Shanti cap is more sensitive to scuff marks. |
|----------------------------------------------------------------------------------------------------------------------------------------------------------------------------------------|--------------------------------------------------------------------------------------------------------------------------------------------------------------------------------------------------------------------------------------------------------------------------------------------------------------------------------------------------------------------|----------------------------------------------------------------------------------------------------------------------------------------------------------------------------------------------------------------------------------------------------------------------------------------------------------------------------------------------------------------------------------------------------------------------------------------------------------|
| Bottle colour                                                                                                                                                                          | White / B11-12220-01                                                                                                                                                                                                                                                                                                                                               |                                                                                                                                                                                                                                                                                                                                                                                                                                                          |
| Cap<br>Cap colour<br>Strip colour                                                                                                                                                      | Shanti Premium<br>Black<br>White                                                                                                                                                                                                                                                                                                                                   |                                                                                                                                                                                                                                                                                                                                                                                                                                                          |
| Print colour 1<br>Print colour 2<br>Print colour 3<br>Print colour 4<br>Print colour 5<br>Print colour 6                                                                               | <ul> <li>PMS</li> <li>PMS</li> <li>PMS</li> <li>PMS</li> <li>PMS</li> <li>PMS</li> <li>PMS</li> </ul>                                                                                                                                                                                                                                                              | Bio Bottle<br>Biodegradab                                                                                                                                                                                                                                                                                                                                                                                                                                |
|                                                                                                                                                                                        |                                                                                                                                                                                                                                                                                                                                                                    | printarea I<br>I                                                                                                                                                                                                                                                                                                                                                                                                                                         |
| Sign for appro                                                                                                                                                                         | val:                                                                                                                                                                                                                                                                                                                                                               |                                                                                                                                                                                                                                                                                                                                                                                                                                                          |
|                                                                                                                                                                                        |                                                                                                                                                                                                                                                                                                                                                                    |                                                                                                                                                                                                                                                                                                                                                                                                                                                          |
| Signature:<br>Only valid together with<br>Once approved, we take                                                                                                                       | approved Order Confirmation (OC).<br>no responsibility for artwork or production errors.<br>uction delay, please confirm within 24 hrs.                                                                                                                                                                                                                            | 100 mm                                                                                                                                                                                                                                                                                                                                                                                                                                                   |
|                                                                                                                                                                                        | al, available in 2 designs.<br>vant to add it as part of your design.                                                                                                                                                                                                                                                                                              |                                                                                                                                                                                                                                                                                                                                                                                                                                                          |
| NBio<br>Bottle                                                                                                                                                                         | o Bottle — biodegradable                                                                                                                                                                                                                                                                                                                                           |                                                                                                                                                                                                                                                                                                                                                                                                                                                          |
| <ol> <li>When printing on col<br/>underlay first. In son</li> <li>Dark bottles are mor</li> <li>When printing a mul<br/>a 0,5 mm tolerance i</li> <li>When printing full co</li> </ol> | l, you accept the following deviations:<br>oured bottles, it is necessary to print a white<br>ne cases an outline is visible.<br>re sensitive to scratches and scuff marks.<br>tiple colour design, where the colours meet<br>n closure must be accepted.<br>olour process CMYK, the end result is mat,<br>viate from the visual proof. Our raster size is 34 dpi. | 235,5 mm                                                                                                                                                                                                                                                                                                                                                                                                                                                 |