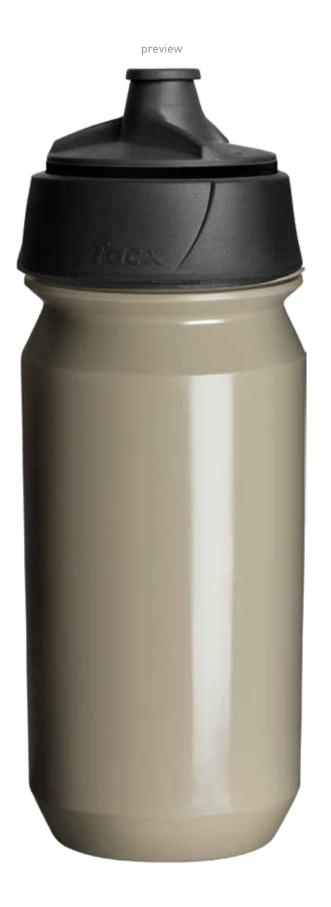

| <b>Job name<br/>Screen nr</b><br>Date                                                  | •••<br>day month year                                                                    |
|----------------------------------------------------------------------------------------|------------------------------------------------------------------------------------------|
| Model                                                                                  | Shiva BIO-Bottle                                                                         |
| Size                                                                                   | 500ml                                                                                    |
| Bottle colour                                                                          | Timber Wolf 17-1310 / B11-12220-54                                                       |
| Cap                                                                                    | Shanti Premium                                                                           |
| Cap colour                                                                             | Black                                                                                    |
| Strip colour                                                                           | Black                                                                                    |
| Print colour 1<br>Print colour 2<br>Print colour 3<br>Print colour 4<br>Print colour 5 | <ul> <li>PMS</li> <li>PMS</li> <li>PMS</li> <li>PMS</li> <li>PMS</li> <li>PMS</li> </ul> |