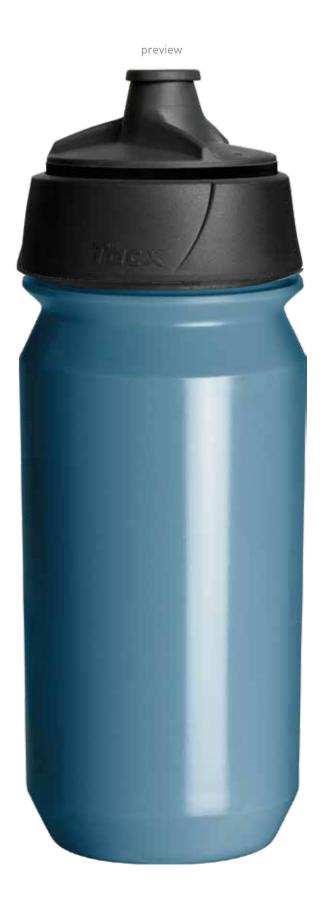

| <b>Job name<br/>Screen nr</b><br>Date<br>Model<br>Size                                                                                                                                 | <br>day month year<br>Shiva BIO-Bottle<br>500ml                                                                                                                                                                                                                                                                                                                    | To print a PMS colour onto a black or coloured bottle you need to print a white underlay. Without the white under<br>The underlay is slightly smaller than the printed design. Where the underlay is smaller, the printed colour will be<br>This is the reaction of the ink without the white underlay. Unfortunately, the dark outline cannot be avoided. The<br>Due to the nature of the material,<br>the Shanti cap is more sensitive to scuff marks. |
|----------------------------------------------------------------------------------------------------------------------------------------------------------------------------------------|--------------------------------------------------------------------------------------------------------------------------------------------------------------------------------------------------------------------------------------------------------------------------------------------------------------------------------------------------------------------|----------------------------------------------------------------------------------------------------------------------------------------------------------------------------------------------------------------------------------------------------------------------------------------------------------------------------------------------------------------------------------------------------------------------------------------------------------|
| Bottle colour                                                                                                                                                                          | White / B11-12220-01                                                                                                                                                                                                                                                                                                                                               |                                                                                                                                                                                                                                                                                                                                                                                                                                                          |
| Cap<br>Cap colour<br>Strip colour                                                                                                                                                      | Shanti Premium<br>Black<br>White                                                                                                                                                                                                                                                                                                                                   |                                                                                                                                                                                                                                                                                                                                                                                                                                                          |
| Print colour 1<br>Print colour 2<br>Print colour 3<br>Print colour 4<br>Print colour 5<br>Print colour 6                                                                               | <ul> <li>PMS</li> <li>PMS</li> <li>PMS</li> <li>PMS</li> <li>PMS</li> <li>PMS</li> <li>PMS</li> </ul>                                                                                                                                                                                                                                                              | Bio Bottle<br>Biodegradab                                                                                                                                                                                                                                                                                                                                                                                                                                |
|                                                                                                                                                                                        |                                                                                                                                                                                                                                                                                                                                                                    | printarea I<br>I                                                                                                                                                                                                                                                                                                                                                                                                                                         |
| Sign for appro                                                                                                                                                                         | val:                                                                                                                                                                                                                                                                                                                                                               |                                                                                                                                                                                                                                                                                                                                                                                                                                                          |
|                                                                                                                                                                                        |                                                                                                                                                                                                                                                                                                                                                                    |                                                                                                                                                                                                                                                                                                                                                                                                                                                          |
| Signature:<br>Only valid together with<br>Once approved, we take                                                                                                                       | approved Order Confirmation (OC).<br>no responsibility for artwork or production errors.<br>uction delay, please confirm within 24 hrs.                                                                                                                                                                                                                            | 100 mm                                                                                                                                                                                                                                                                                                                                                                                                                                                   |
|                                                                                                                                                                                        | al, available in 2 designs.<br>vant to add it as part of your design.                                                                                                                                                                                                                                                                                              |                                                                                                                                                                                                                                                                                                                                                                                                                                                          |
| NBio<br>Bottle                                                                                                                                                                         | o Bottle — biodegradable                                                                                                                                                                                                                                                                                                                                           |                                                                                                                                                                                                                                                                                                                                                                                                                                                          |
| <ol> <li>When printing on col<br/>underlay first. In son</li> <li>Dark bottles are mor</li> <li>When printing a mul<br/>a 0,5 mm tolerance i</li> <li>When printing full co</li> </ol> | l, you accept the following deviations:<br>oured bottles, it is necessary to print a white<br>ne cases an outline is visible.<br>re sensitive to scratches and scuff marks.<br>tiple colour design, where the colours meet<br>n closure must be accepted.<br>olour process CMYK, the end result is mat,<br>viate from the visual proof. Our raster size is 34 dpi. | 235,5 mm                                                                                                                                                                                                                                                                                                                                                                                                                                                 |