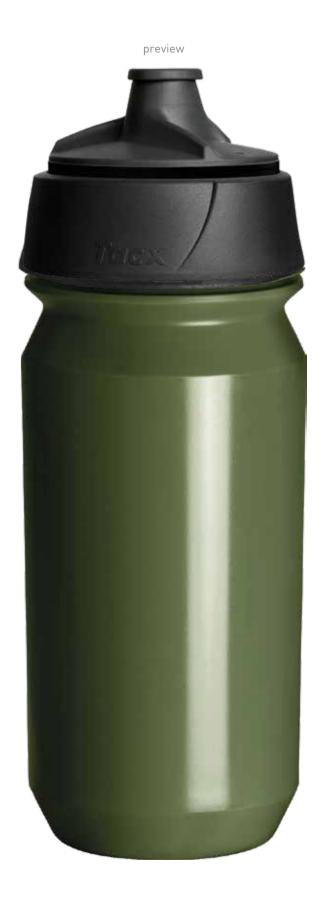

1

| <b>Job name<br/>Screen nr</b><br>Date                                                                                                              | <br>day month year                                                                                                                                                                                                                                                                              | 🛑 The  | e underlay is slightly smaller than the printed desig     | you need to print a white underlay. Without the white un<br>gn. Where the underlay is smaller, the printed colour w<br>lay. Unfortunately, the dark outline cannot be avoided. |
|----------------------------------------------------------------------------------------------------------------------------------------------------|-------------------------------------------------------------------------------------------------------------------------------------------------------------------------------------------------------------------------------------------------------------------------------------------------|--------|-----------------------------------------------------------|--------------------------------------------------------------------------------------------------------------------------------------------------------------------------------|
| Model<br>Size<br>Bottle colour                                                                                                                     | Shiva BIO-Bottle<br>500ml<br>Olive 4193 / B11-12220-19                                                                                                                                                                                                                                          |        | Due to the nature of the the Shanti cap is more sensitive | -                                                                                                                                                                              |
| Cap<br>Cap colour<br>Strip colour                                                                                                                  | Shanti Premium<br>Black<br>Black                                                                                                                                                                                                                                                                |        |                                                           |                                                                                                                                                                                |
| Print colour 1<br>Print colour 2<br>Print colour 3<br>Print colour 4<br>Print colour 5<br>Print colour 6                                           | <ul> <li>PMS</li> <li>PMS</li> <li>PMS</li> <li>PMS</li> <li>PMS</li> <li>PMS</li> </ul>                                                                                                                                                                                                        |        | Weises /                                                  | Bio Bott<br>Biodegrada                                                                                                                                                         |
|                                                                                                                                                    |                                                                                                                                                                                                                                                                                                 | T      | printarea                                                 | I<br>I<br>I<br>I<br>I<br>I                                                                                                                                                     |
| Sign for approv                                                                                                                                    | val:                                                                                                                                                                                                                                                                                            |        |                                                           |                                                                                                                                                                                |
| Name:                                                                                                                                              |                                                                                                                                                                                                                                                                                                 |        |                                                           |                                                                                                                                                                                |
| Date:                                                                                                                                              |                                                                                                                                                                                                                                                                                                 |        |                                                           |                                                                                                                                                                                |
| Only valid together with<br>Once approved, we take                                                                                                 | approved Order Confirmation (OC).<br>no responsibility for artwork or production errors.<br>Iction delay, please confirm within 24 hrs.                                                                                                                                                         | 100 mm |                                                           |                                                                                                                                                                                |
| Please ask us if you w                                                                                                                             | al, available in 2 designs.<br>ant to add it as part of your design.                                                                                                                                                                                                                            |        |                                                           |                                                                                                                                                                                |
| Bottle<br>— biodegradable SBio                                                                                                                     | Bottle — biodegradable                                                                                                                                                                                                                                                                          |        |                                                           |                                                                                                                                                                                |
| <ol> <li>When printing on colounderlay first. In som</li> <li>Dark bottles are more</li> <li>When printing a multia 0,5 mm tolerance in</li> </ol> | , you accept the following deviations:<br>oured bottles, it is necessary to print a white<br>e cases an outline is visible.<br>e sensitive to scratches and scuff marks.<br>iple colour design, where the colours meet<br>closure must be accepted.<br>our process CMYK, the end result is mat, |        |                                                           | 235,5 mm                                                                                                                                                                       |
|                                                                                                                                                    | iate from the visual proof. Our raster size is 34 dpi.                                                                                                                                                                                                                                          |        |                                                           |                                                                                                                                                                                |