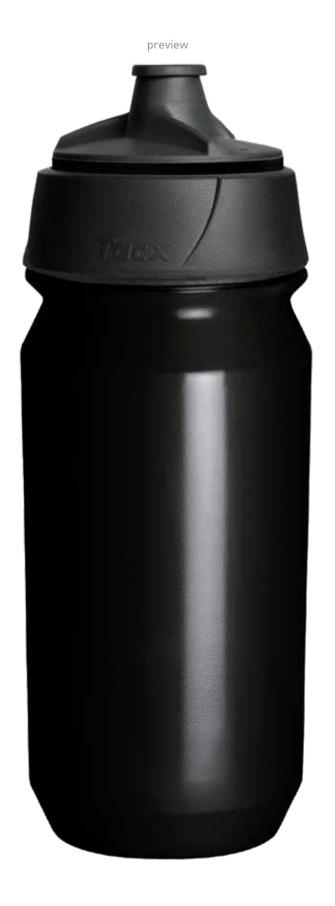

1

| Job nameScreen nrDateday month year                                                                                                                                                                                                                                                                                                                             | 🗕 The       | print a PMS colour onto a black or coloured b<br>e underlay is slightly smaller than the printed<br>s is the reaction of the ink without the white u | design. Where the underlay is smalle | er, the printed colour |
|-----------------------------------------------------------------------------------------------------------------------------------------------------------------------------------------------------------------------------------------------------------------------------------------------------------------------------------------------------------------|-------------|------------------------------------------------------------------------------------------------------------------------------------------------------|--------------------------------------|------------------------|
| Model Shiva BIO-Bottle<br>Size 500ml<br>Bottle colour Black / B11-12220-00                                                                                                                                                                                                                                                                                      |             | Due to the nature of<br>the Shanti cap is more sen                                                                                                   |                                      |                        |
| Cap Shanti Premium<br>Cap colour Black<br>Strip colour Black                                                                                                                                                                                                                                                                                                    |             |                                                                                                                                                      |                                      |                        |
| Print colour 1 O PMS<br>Print colour 2 O PMS<br>Print colour 3 O PMS<br>Print colour 4 O PMS<br>Print colour 5 O PMS<br>Print colour 6 O PMS                                                                                                                                                                                                                    |             | Whitees /                                                                                                                                            | Bio<br>Bio                           |                        |
|                                                                                                                                                                                                                                                                                                                                                                 | T           | printarea                                                                                                                                            |                                      | <u>=</u>               |
| Sign for approval:                                                                                                                                                                                                                                                                                                                                              |             |                                                                                                                                                      |                                      |                        |
| Name:                                                                                                                                                                                                                                                                                                                                                           |             |                                                                                                                                                      |                                      |                        |
| Date:                                                                                                                                                                                                                                                                                                                                                           |             |                                                                                                                                                      |                                      |                        |
| Signature:<br>Only valid together with approved Order Confirmation (OC).<br>Once approved, we take no responsibility for artwork or producti<br>In order to avoid a production delay, please confirm within 24 hrs                                                                                                                                              | ion errors. |                                                                                                                                                      |                                      |                        |
| The bio logo is optional, available in 2 designs.<br>Please ask us if you want to add it as part of your design.                                                                                                                                                                                                                                                |             |                                                                                                                                                      |                                      |                        |
| ▶Bio<br>Bottle<br>— biodegradable ▶Bio Bottle — biodegradable                                                                                                                                                                                                                                                                                                   |             |                                                                                                                                                      |                                      |                        |
| <ul> <li>By approving this visual, you accept the following deviations:</li> <li>1. When printing on coloured bottles, it is necessary to print a wunderlay first. In some cases an outline is visible.</li> <li>2. Dark bottles are more sensitive to scratches and scuff marks.</li> </ul>                                                                    |             |                                                                                                                                                      |                                      |                        |
| <ol> <li>2. Dark bottles are more sensitive to scratches and scull marks.</li> <li>3. When printing a multiple colour design, where the colours me<br/>a 0,5 mm tolerance in closure must be accepted.</li> <li>4. When printing full colour process CMYK, the end result is mat<br/>pixelated and can deviate from the visual proof. Our raster siz</li> </ol> | eet<br>t,   |                                                                                                                                                      | 235,5 n                              | nm                     |
| Bottles are dishwasher safe up to 40° C !                                                                                                                                                                                                                                                                                                                       |             |                                                                                                                                                      |                                      |                        |