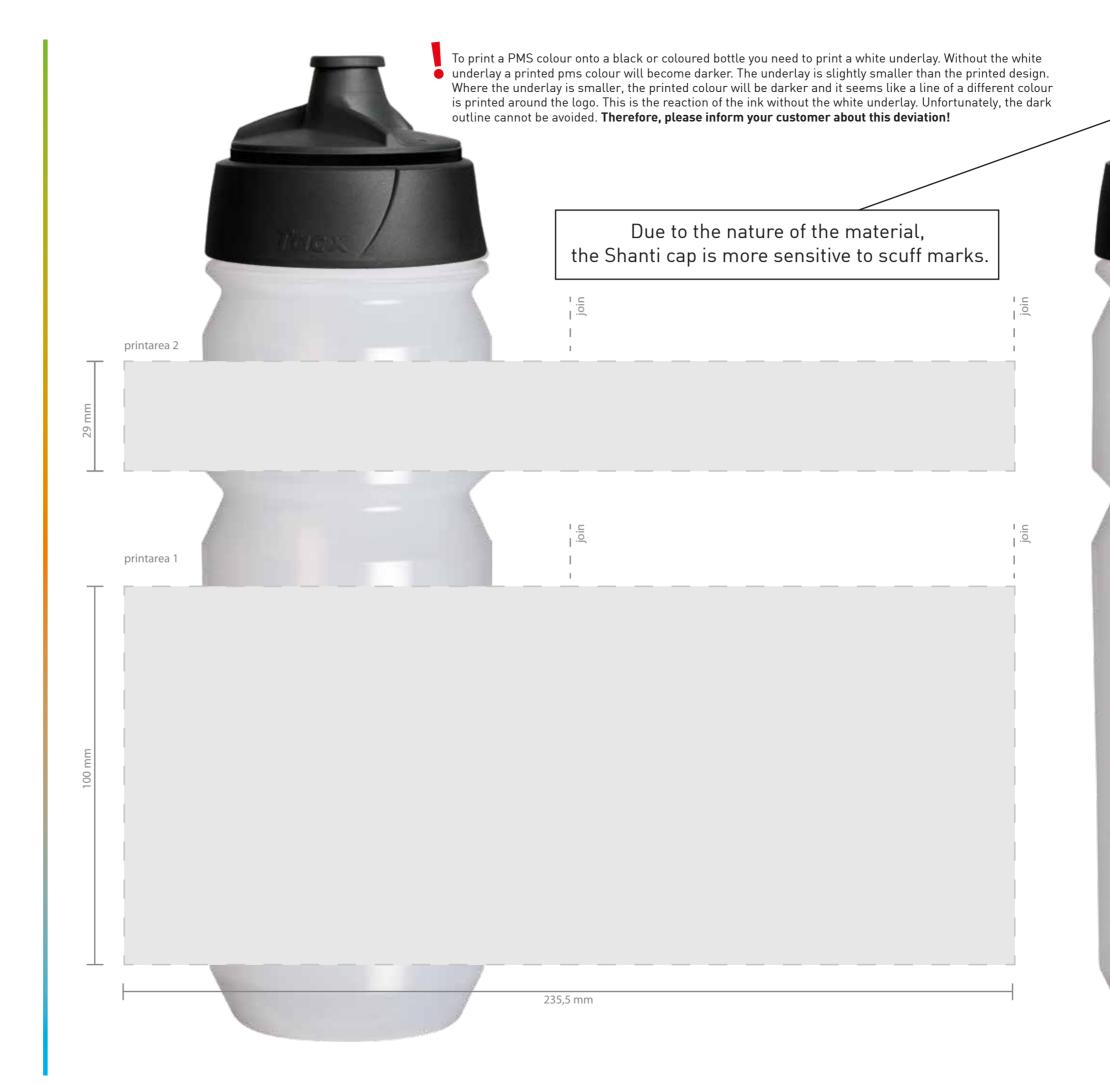

To print a PMS colour onto a black or coloured bottle you need to print a white underlay. Without the white underlay a printed pms colour will become darker. The underlay is slightly smaller than the printed design. Where the underlay is smaller, the printed colour will be darker and it seems like a line of a different colour is printed around the logo. This is the reaction of the ink without the white underlay. Unfortunately, the dark outline cannot be avoided. **Therefore, please inform your customer about this deviation!** Due to the nature of the material, the Shanti cap is more sensitive to scuff marks. printarea 2 printarea 1 235,5 mm