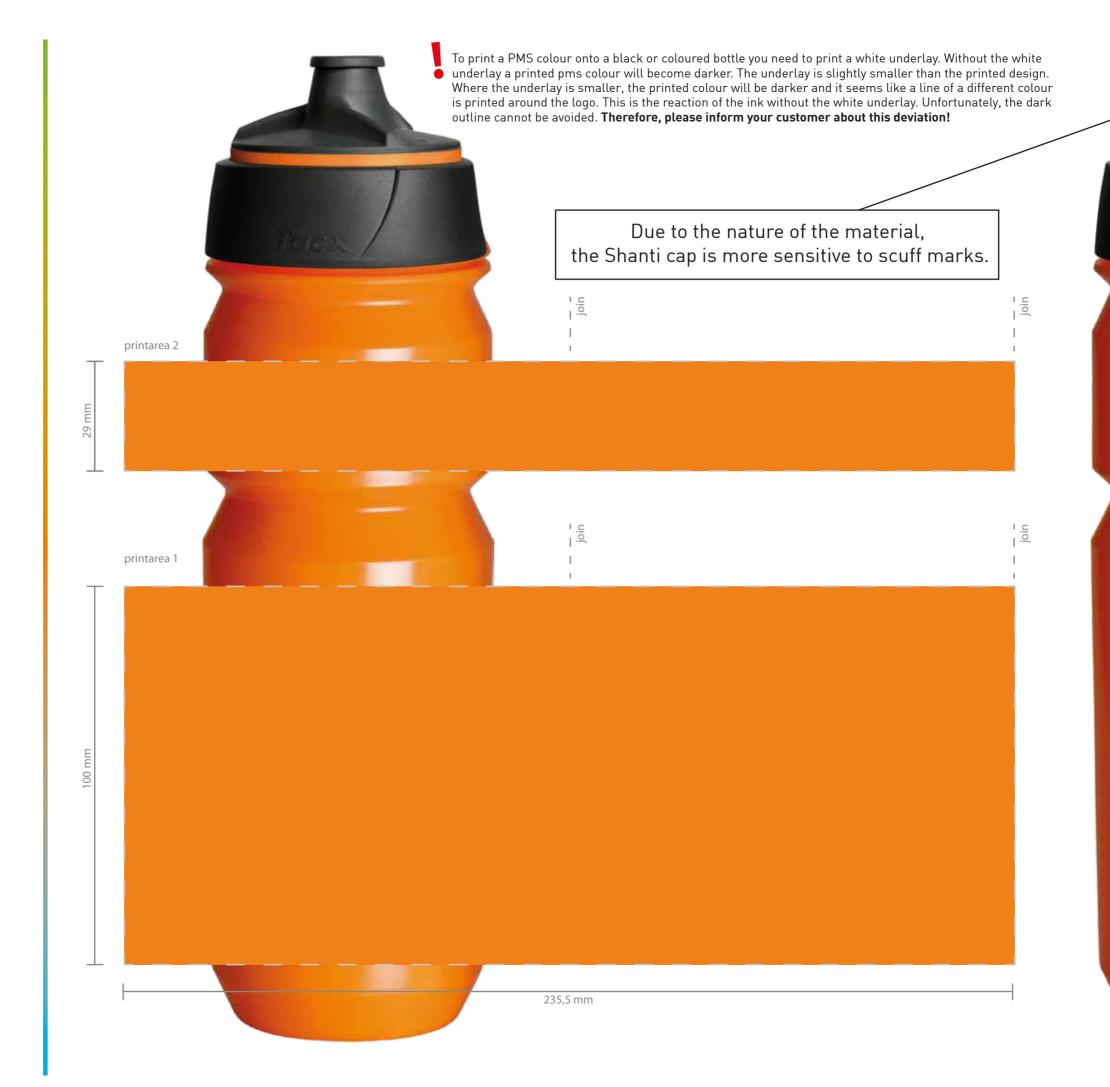

se confirm within 24 hrs. |                                                                                                             |  |
| By approving this visual, you accept the following deviations:  1. When printing on coloured bottles, it is necessary to print a white underlay first. In some cases an outline is visible.                          |                                                                                                             |  |

- 2. Dark bottles are more sensitive to scratches and scuff marks.
- 3. When printing a multiple colour design, where the colours meet a 0,5 mm tolerance in closure must be accepted.
- 4. When printing full colour process CMYK, the end result is mat, pixelated and can deviate from the visual proof. Our raster size is 34 dpi.



| Job name<br>Screen nr                                                                                                                                                                                               | •••                                                                                                                         |  |
|---------------------------------------------------------------------------------------------------------------------------------------------------------------------------------------------------------------------|-----------------------------------------------------------------------------------------------------------------------------|--|
| Date