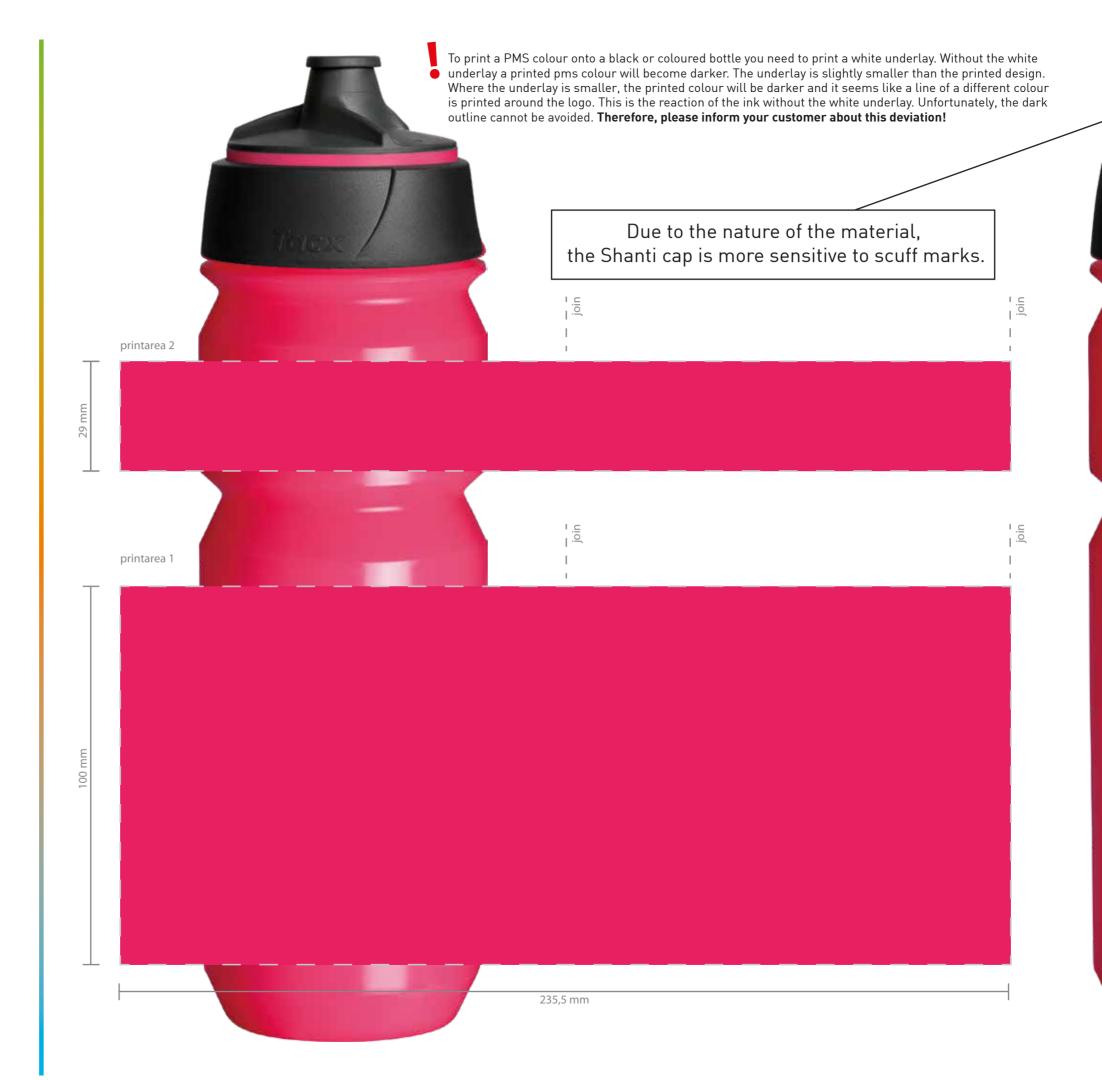

To print a PMS colour onto a black or coloured bottle you need to print a white underlay. Without the white underlay a printed pms colour will become darker. The underlay is slightly smaller than the printed design. Where the underlay is smaller, the printed colour will be darker and it seems like a line of a different colour is printed around the logo. This is the reaction of the ink without the white underlay. Unfortunately, the dark outline cannot be avoided. **Therefore, please inform your customer about this deviation!** Due to the nature of the material, the Shanti cap is more sensitive to scuff marks. printarea 2 printarea 1 235,5 mm