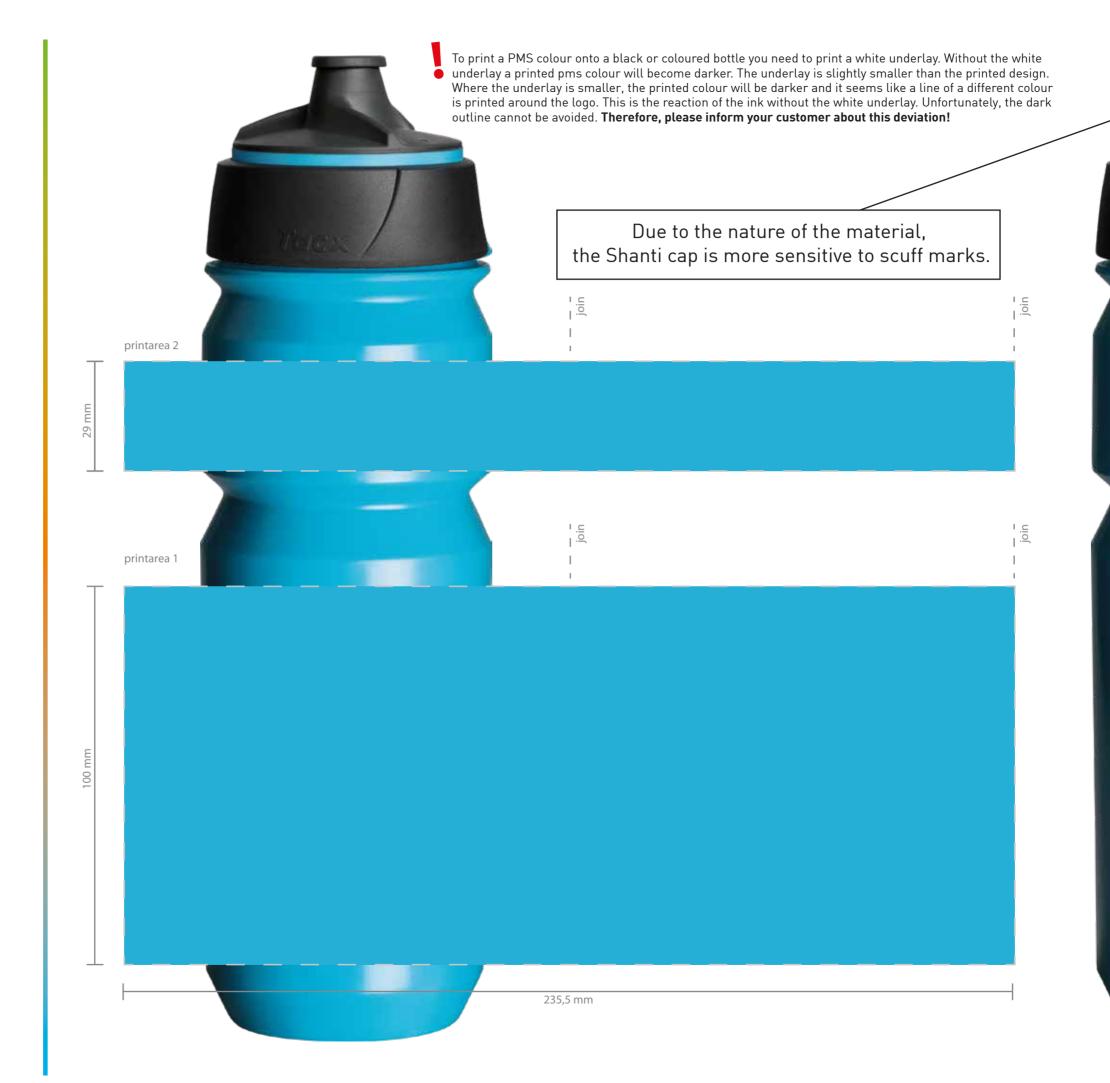

To print a PMS colour onto a black or coloured bottle you need to print a white underlay. Without the white underlay a printed pms colour will become darker. The underlay is slightly smaller than the printed design. Where the underlay is smaller, the printed colour will be darker and it seems like a line of a different colour is printed around the logo. This is the reaction of the ink without the white underlay. Unfortunately, the dark outline cannot be avoided. **Therefore, please inform your customer about this deviation!** Due to the nature of the material, the Shanti cap is more sensitive to scuff marks. printarea 2 printarea 1 235,5 mm