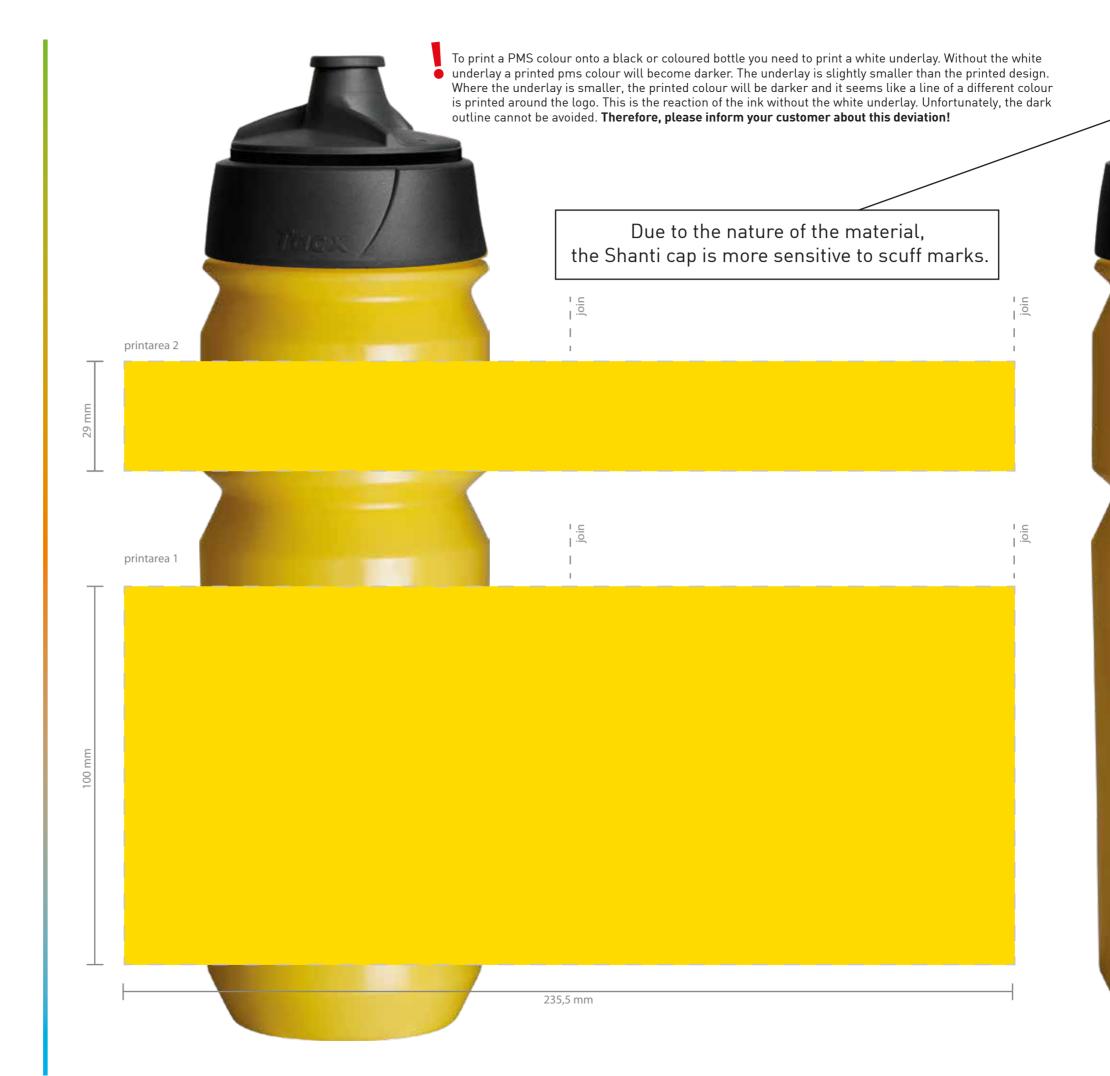

To print a PMS colour onto a black or coloured bottle you need to print a white underlay. Without the white underlay a printed pms colour will become darker. The underlay is slightly smaller than the printed design. Where the underlay is smaller, the printed colour will be darker and it seems like a line of a different colour is printed around the logo. This is the reaction of the ink without the white underlay. Unfortunately, the dark outline cannot be avoided. **Therefore, please inform your customer about this deviation!** Due to the nature of the material, the Shanti cap is more sensitive to scuff marks. printarea 2 printarea 1 235,5 mm