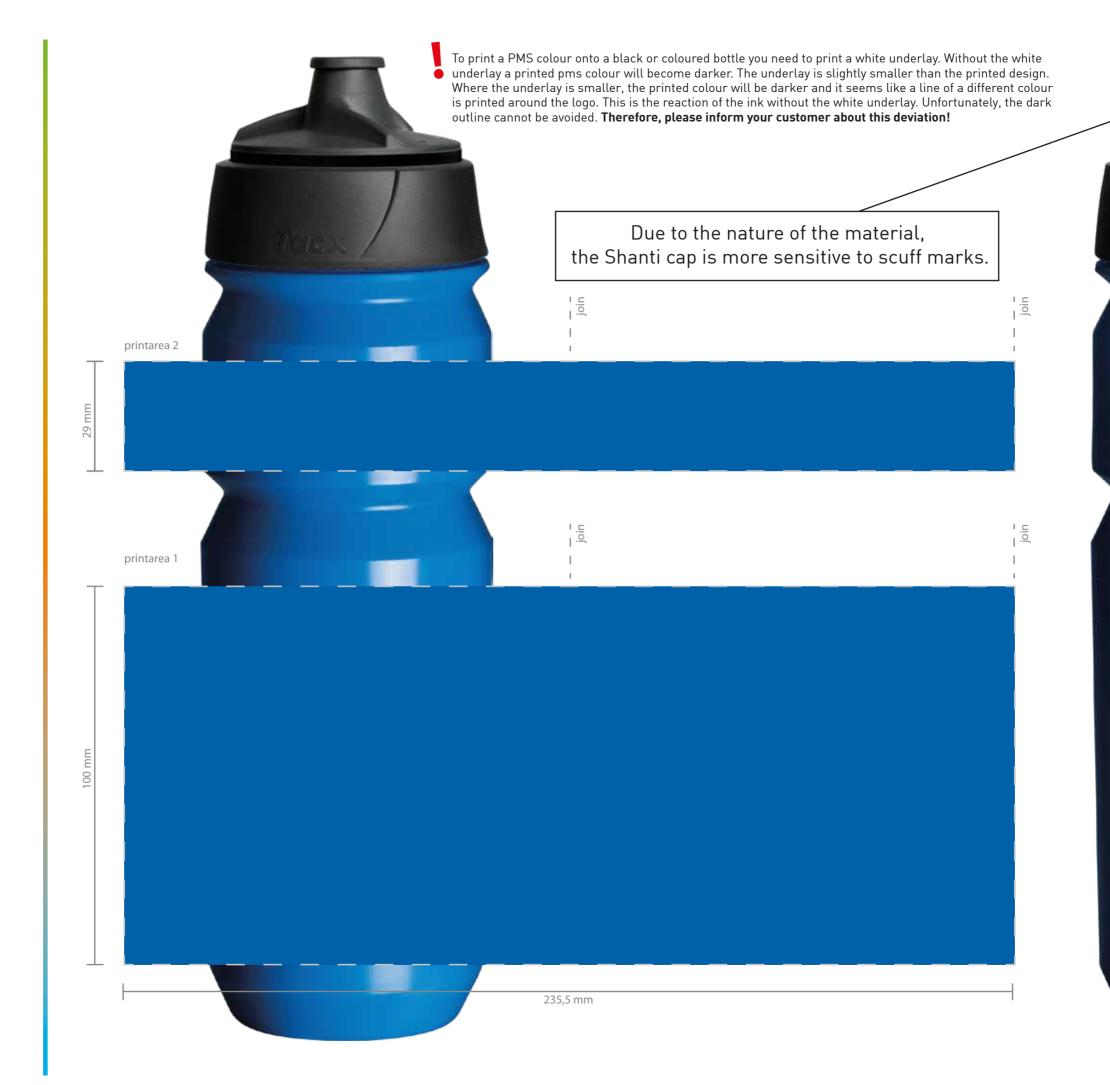

To print a PMS colour onto a black or coloured bottle you need to print a white underlay. Without the white underlay a printed pms colour will become darker. The underlay is slightly smaller than the printed design. Where the underlay is smaller, the printed colour will be darker and it seems like a line of a different colour is printed around the logo. This is the reaction of the ink without the white underlay. Unfortunately, the dark outline cannot be avoided. **Therefore, please inform your customer about this deviation!** Due to the nature of the material, the Shanti cap is more sensitive to scuff marks. printarea 2 printarea 1 235,5 mm