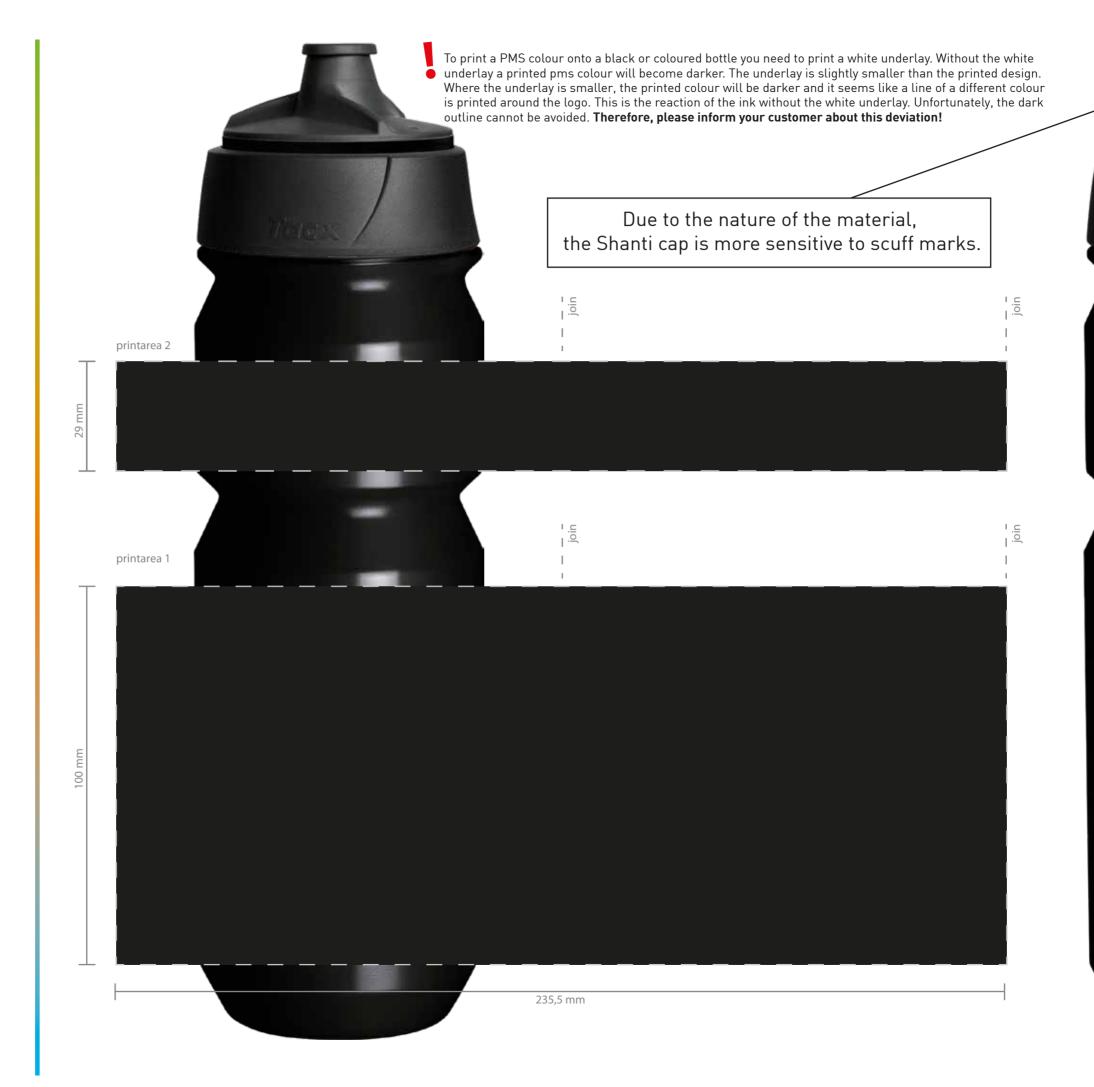

To print a PMS colour onto a black or coloured bottle you need to print a white underlay. Without the white underlay a printed pms colour will become darker. The underlay is slightly smaller than the printed design. Where the underlay is smaller, the printed colour will be darker and it seems like a line of a different colour is printed around the logo. This is the reaction of the ink without the white underlay. Unfortunately, the dark outline cannot be avoided. **Therefore, please inform your customer about this deviation!** Due to the nature of the material, the Shanti cap is more sensitive to scuff marks. printarea 2 printarea 1 235,5 mm