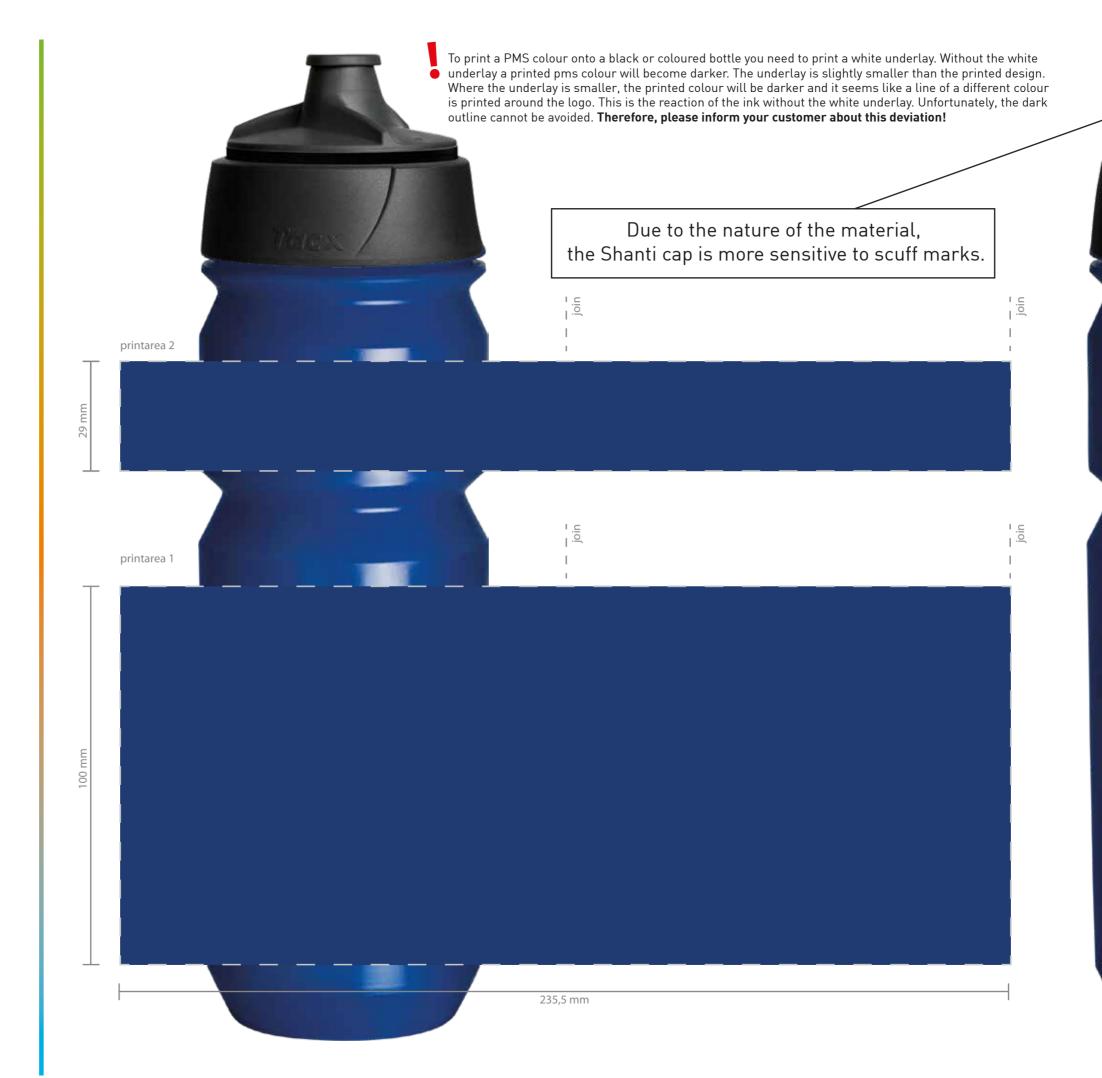

To print a PMS colour onto a black or coloured bottle you need to print a white underlay. Without the white underlay a printed pms colour will become darker. The underlay is slightly smaller than the printed design. Where the underlay is smaller, the printed colour will be darker and it seems like a line of a different colour is printed around the logo. This is the reaction of the ink without the white underlay. Unfortunately, the dark outline cannot be avoided. **Therefore, please inform your customer about this deviation!** Due to the nature of the material, the Shanti cap is more sensitive to scuff marks. printarea 2 printarea 1 235,5 mm