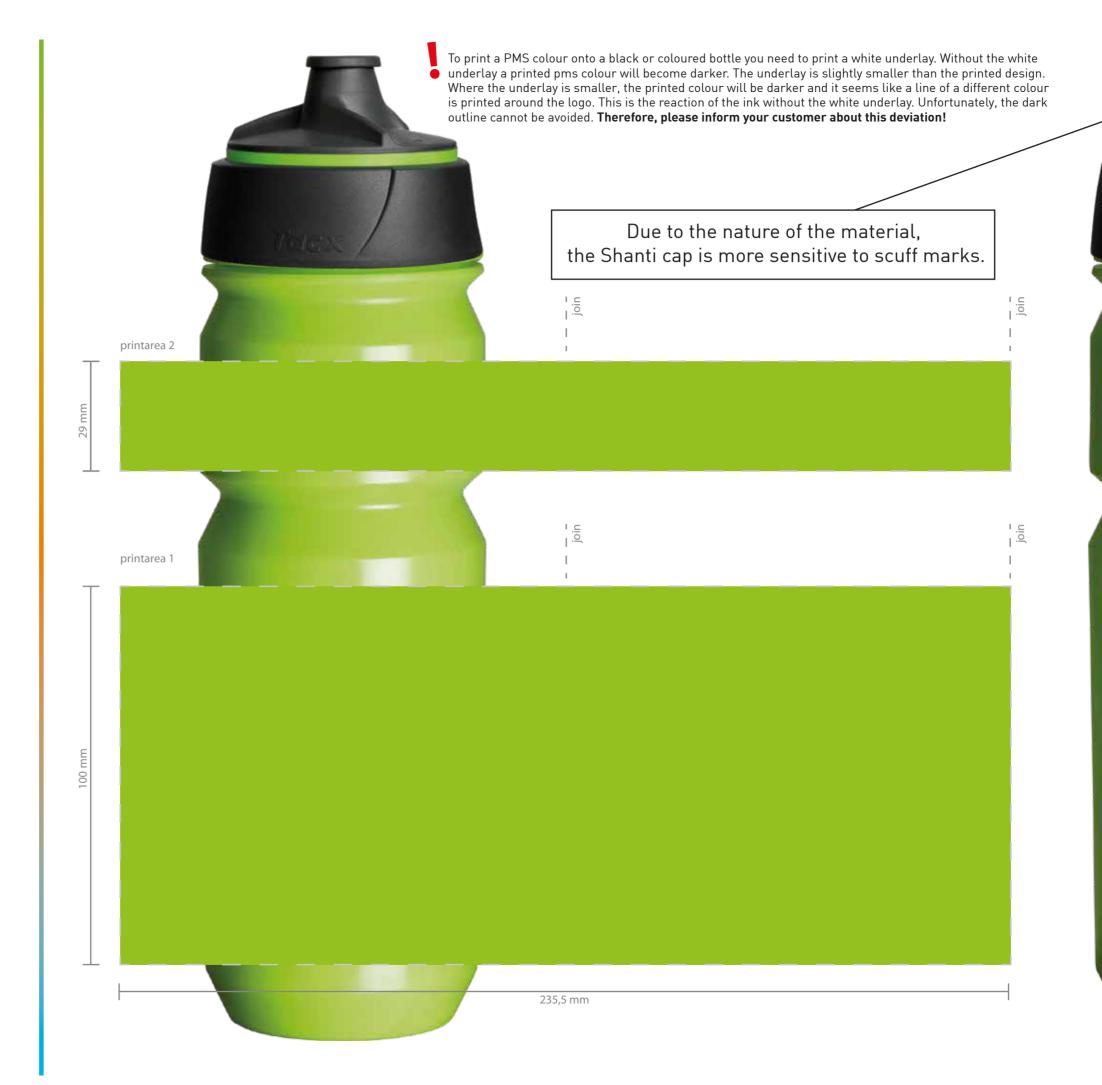

To print a PMS colour onto a black or coloured bottle you need to print a white underlay. Without the white underlay a printed pms colour will become darker. The underlay is slightly smaller than the printed design. Where the underlay is smaller, the printed colour will be darker and it seems like a line of a different colour is printed around the logo. This is the reaction of the ink without the white underlay. Unfortunately, the dark outline cannot be avoided. **Therefore, please inform your customer about this deviation!** Due to the nature of the material, the Shanti cap is more sensitive to scuff marks. printarea 2 printarea 1 235,5 mm