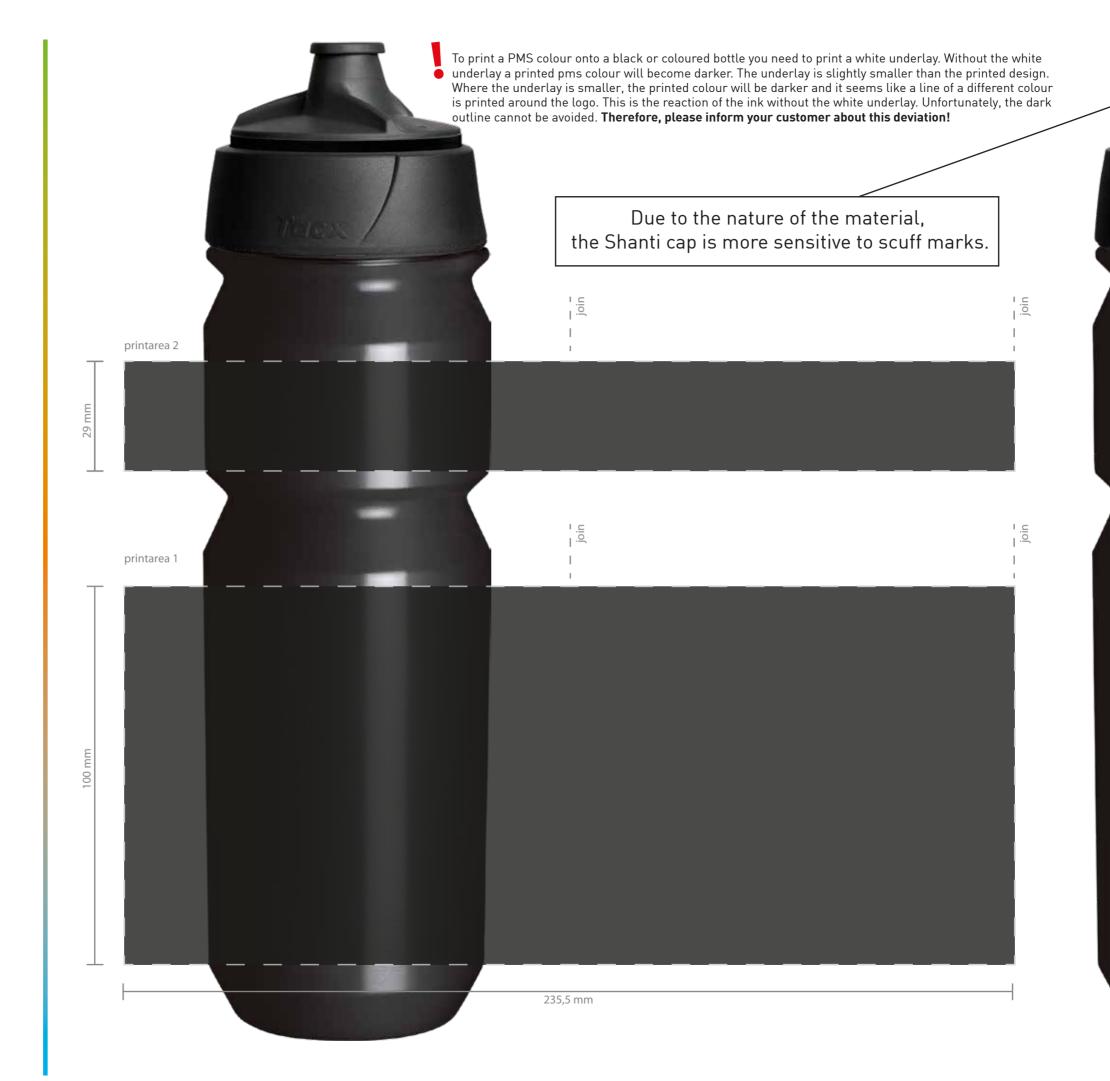

To print a PMS colour onto a black or coloured bottle you need to print a white underlay. Without the white underlay a printed pms colour will become darker. The underlay is slightly smaller than the printed design. Where the underlay is smaller, the printed colour will be darker and it seems like a line of a different colour is printed around the logo. This is the reaction of the ink without the white underlay. Unfortunately, the dark outline cannot be avoided. **Therefore, please inform your customer about this deviation!** Due to the nature of the material, the Shanti cap is more sensitive to scuff marks. printarea 2 printarea 1 235,5 mm