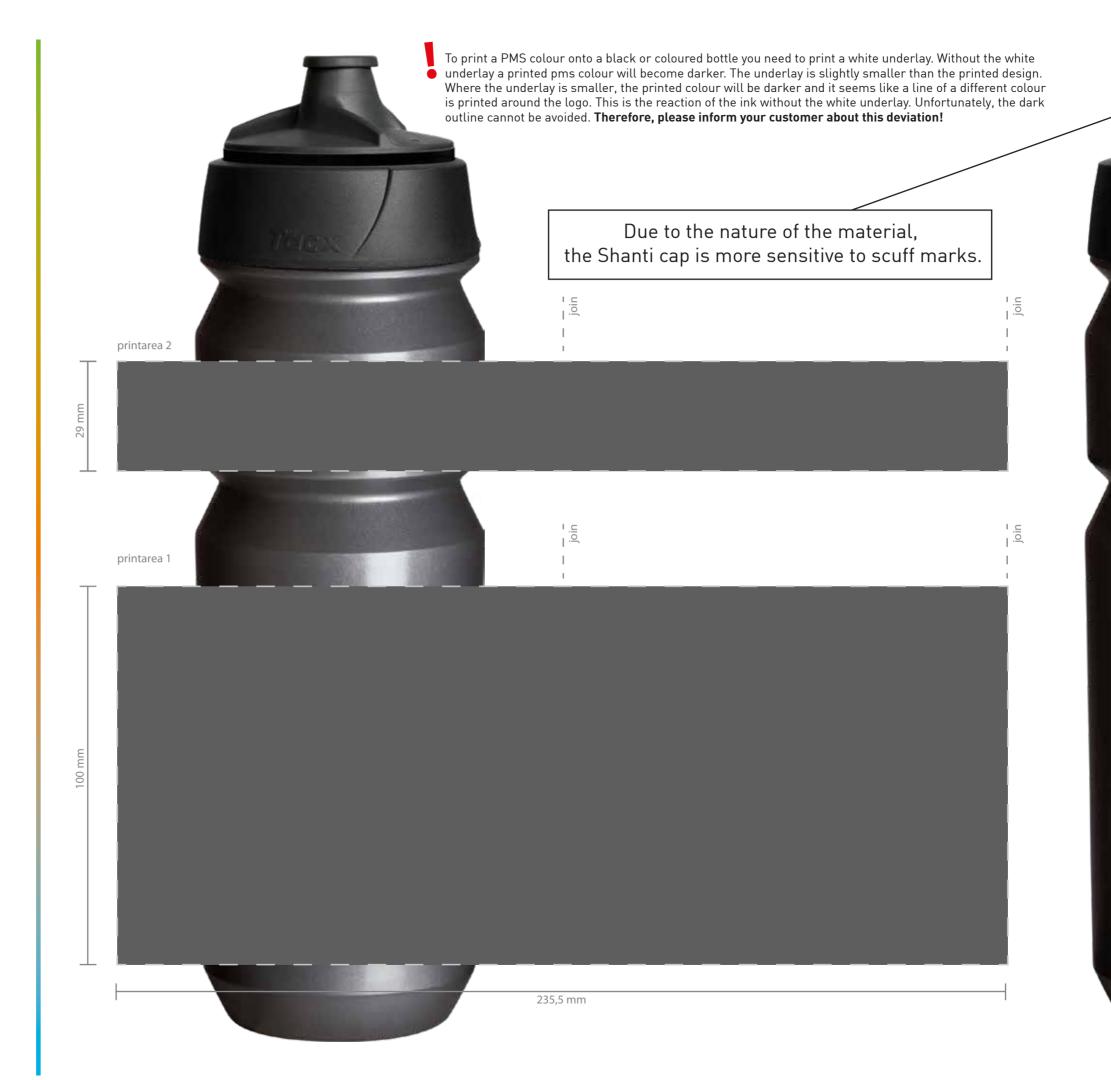

To print a PMS colour onto a black or coloured bottle you need to print a white underlay. Without the white underlay a printed pms colour will become darker. The underlay is slightly smaller than the printed design. Where the underlay is smaller, the printed colour will be darker and it seems like a line of a different colour is printed around the logo. This is the reaction of the ink without the white underlay. Unfortunately, the dark outline cannot be avoided. **Therefore, please inform your customer about this deviation!** Due to the nature of the material, the Shanti cap is more sensitive to scuff marks. printarea 2 printarea 1 235,5 mm