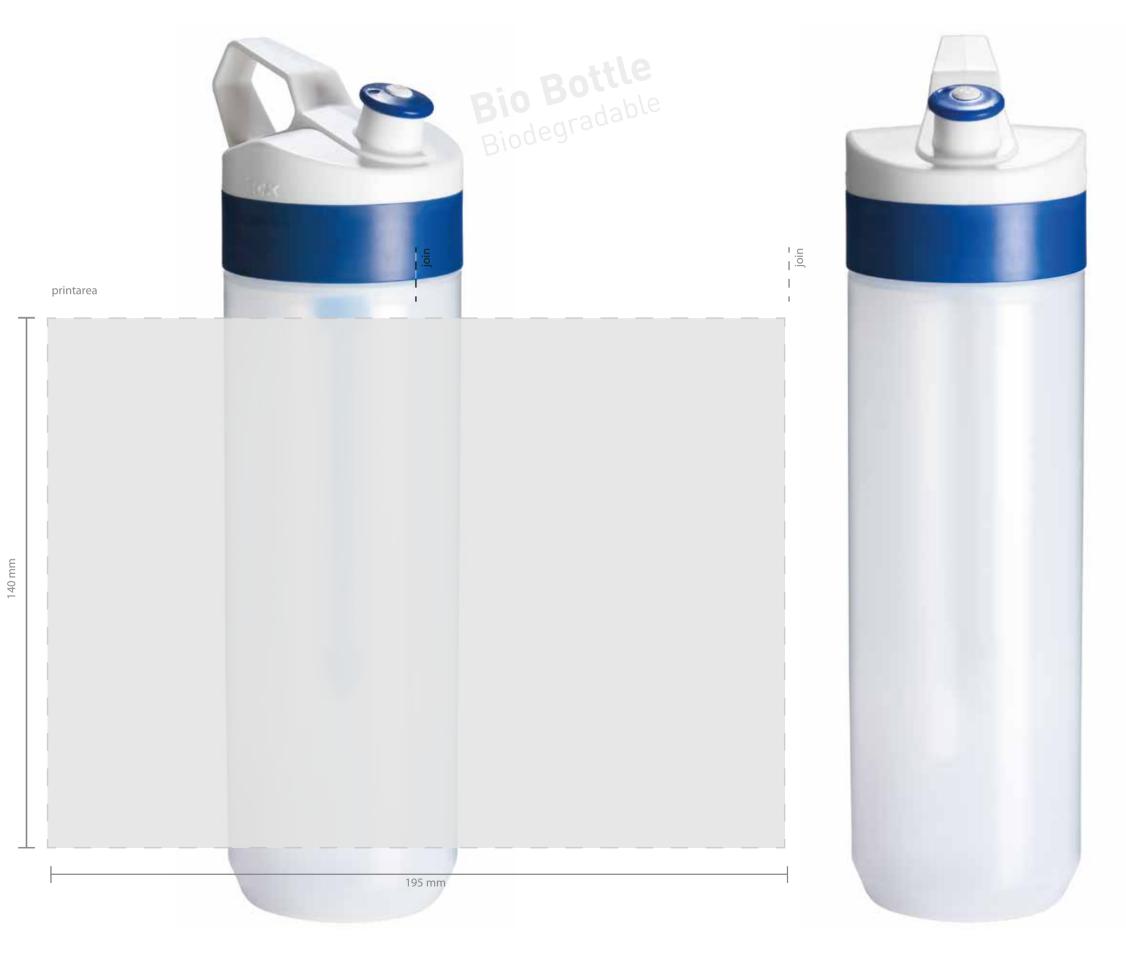

| day month year                                                                                        |
|-------------------------------------------------------------------------------------------------------|
| Fuse BIO-Bidon<br>[Bottle part only is bio]                                                           |
| With / Without Fruitstick<br>450ml                                                                    |
| Transparent / B11-11120-31                                                                            |
| Blue 285<br>White<br>Blue 285                                                                         |
| <ul> <li>PMS</li> <li>PMS</li> <li>PMS</li> <li>PMS</li> <li>PMS</li> <li>PMS</li> <li>PMS</li> </ul> |
|                                                                                                       |