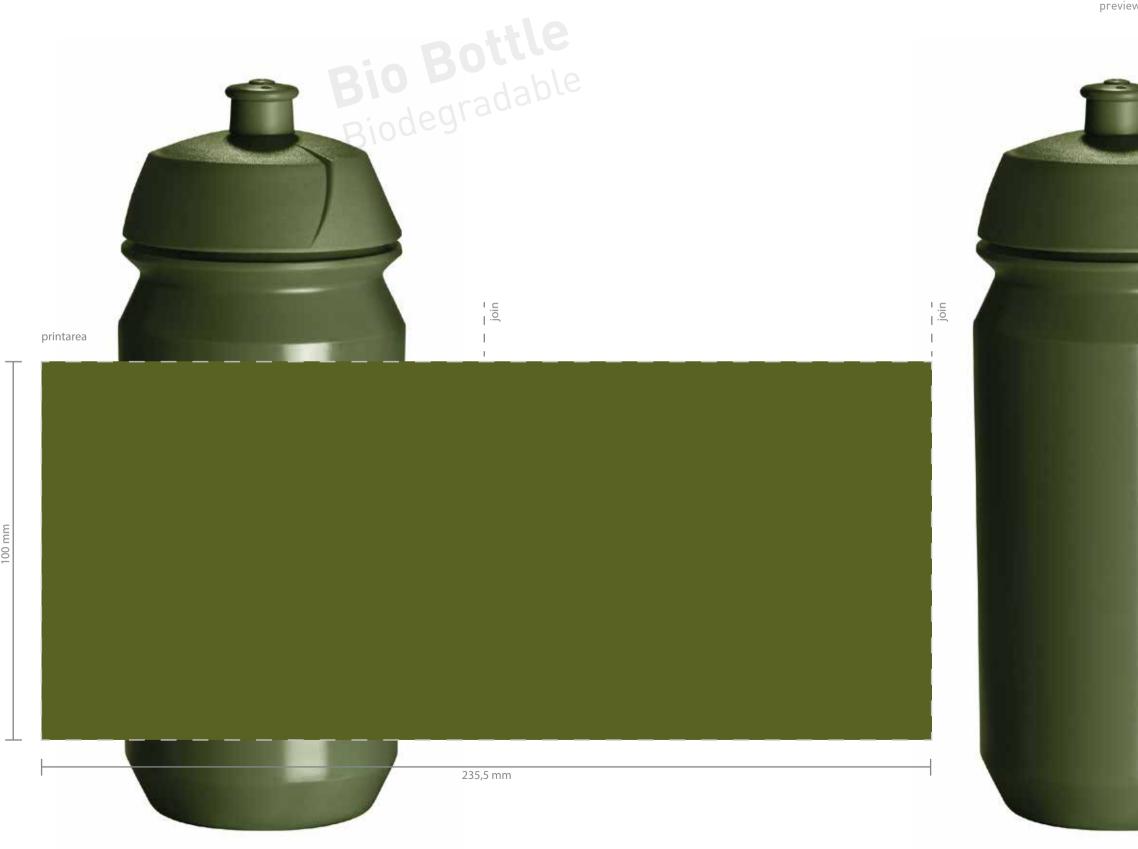

Bottles are dishwasher safe up to 40° C!

| Job name                                                                   |                                                                                               |
|----------------------------------------------------------------------------|-----------------------------------------------------------------------------------------------|
| Date                                                                       | daymonth 2020                                                                                 |
| Model<br>Size<br>Bottle colour<br>Cap colour<br>Pull lid colour            | Shiva BIO-Bottle<br>500ml<br>Olive 0107<br>Olive 0107<br>Olive 0107                           |
| Print colour 1 Print colour 2 Print colour 3 Print colour 4 Print colour 5 | <ul><li>○ PMS</li><li>○ PMS</li><li>○ PMS</li><li>○ PMS</li><li>○ PMS</li><li>○ PMS</li></ul> |

| Sign for approval: |  |
|--------------------|--|
| Name:              |  |
| Date:              |  |
| Signature:         |  |

Only valid together with approved Order Confirmation (OC). Once approved, we take no responsibility for artwork or production errors. In order to avoid a production delay, please confirm within 24 hrs.

The bio logo is optional, available in 2 designs. Please ask us if you want to add it as part of your design.

# **NBio Bottle**

**SBio Bottle — biodegra**dable — biodegradable

Print colour 6 O PMS

- By approving this visual, you accept the following deviations:
- 1. When printing on coloured bottles, it is necessary to print a white underlay first. In some cases an outline is visible.
- 2. Dark bottles are more sensitive to scratches and scuff marks.
- 3. When printing a multiple colour design, where the colours meet a 0,5 mm tolerance in closure must be accepted.
- 4. When printing full colour process CMYK, the end result is mat, pixelated and can deviate from the visual proof. Our raster size is 34 dpi.

Bottles are dishwasher safe up to 40° C!

preview

| Job name                                                                                  |                                                                                                             |
|-------------------------------------------------------------------------------------------|-------------------------------------------------------------------------------------------------------------|
| Date                                                                                      | daymonth 2020                                                                                               |
| Model<br>Size<br>Bottle colour<br>Cap colour<br>Pull lid colour                           | Shiva BIO-Bottle<br>500ml<br>Bronze 876<br>Bronze 876<br>Bronze 876                                         |
| Print colour 1 Print colour 2 Print colour 3 Print colour 4 Print colour 5 Print colour 6 | <ul><li>○ PMS</li><li>○ PMS</li><li>○ PMS</li><li>○ PMS</li><li>○ PMS</li><li>○ PMS</li><li>○ PMS</li></ul> |