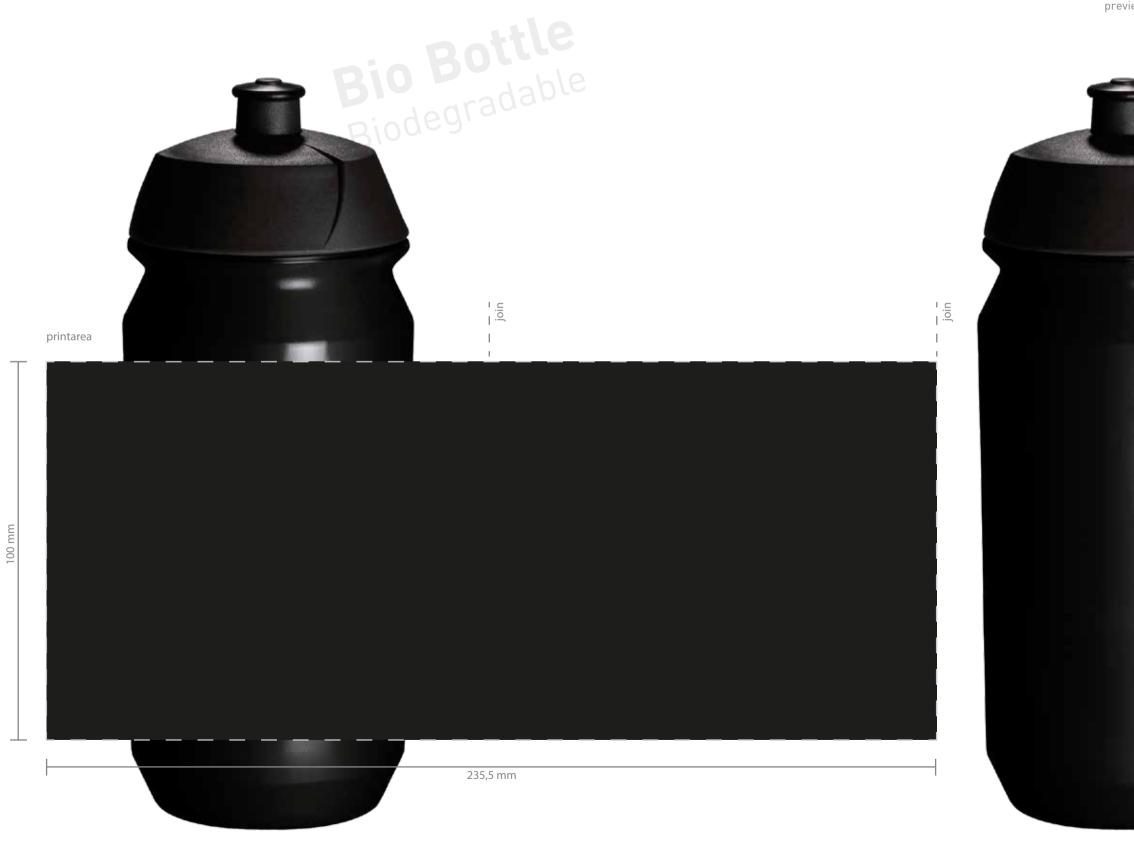

Bio Bottle
Biodegradable preview printarea 235,5 mm

| Job name                                                                                  |                                     |
|-------------------------------------------------------------------------------------------|-------------------------------------|
| Date                                                                                      | daymonth 2020                       |
| Model<br>Size<br>Bottle colour<br>Cap colour<br>Pull lid colour                           | Black                               |
| Print colour 1 Print colour 2 Print colour 3 Print colour 4 Print colour 5 Print colour 6 | ○ PMS<br>○ PMS                      |
| Sign for approva                                                                          | al:                                 |
| Name:                                                                                     | . – – – – – – – – – – – – – – – – – |
| Date:                                                                                     | . – – – – – – – – – – – – – – – – – |
| Signature:                                                                                |                                     |
| Only valid together with                                                                  | approved Order Confirmation (OC)    |

Only valid together with approved Order Confirmation (OC).

Once approved, we take no responsibility for artwork or production errors. In order to avoid a production delay, please confirm within 24 hrs.

The bio logo is optional, available in 2 designs. Please ask us if you want to add it as part of your design.

### **NBio Bottle**

**SBio Bottle — biodegra**dable — biodegradable

By approving this visual, you accept the following deviations:

- 1. When printing on coloured bottles, it is necessary to print a white underlay first. In some cases an outline is visible.
- 2. Dark bottles are more sensitive to scratches and scuff marks.
- 3. When printing a multiple colour design, where the colours meet a 0,5 mm tolerance in closure must be accepted.
- 4. When printing full colour process CMYK, the end result is mat, pixelated and can deviate from the visual proof. Our raster size is 34 dpi.

Bottles are dishwasher safe up to 40° C!

preview

| Job name                                                                                  | ••                                                                                                          |
|-------------------------------------------------------------------------------------------|-------------------------------------------------------------------------------------------------------------|
| Date                                                                                      | daymonth 2020                                                                                               |
| Model<br>Size<br>Bottle colour<br>Cap colour<br>Pull lid colour                           | Shiva BIO-Bottle<br>500ml<br>Niagara 4133<br>Niagara 4133<br>Niagara 4133                                   |
| Print colour 1 Print colour 2 Print colour 3 Print colour 4 Print colour 5 Print colour 6 | <ul><li>○ PMS</li><li>○ PMS</li><li>○ PMS</li><li>○ PMS</li><li>○ PMS</li><li>○ PMS</li><li>○ PMS</li></ul> |