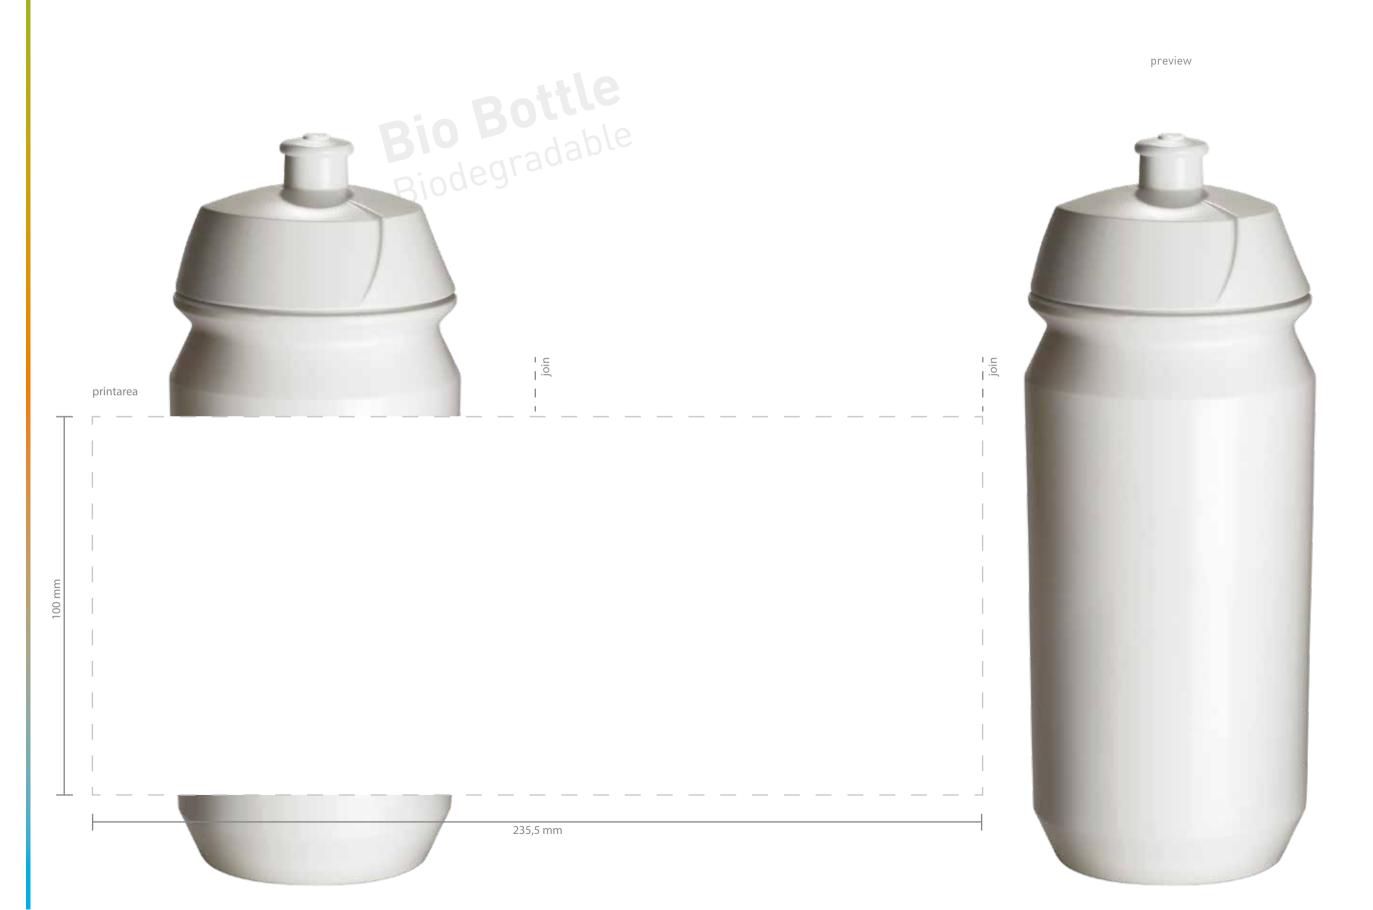

| Job name                                                                                                                                                                                                    | ••                                                                                                                                                                   |
|-------------------------------------------------------------------------------------------------------------------------------------------------------------------------------------------------------------|----------------------------------------------------------------------------------------------------------------------------------------------------------------------|
| Date                                                                                                                                                                                                        | daymonth 2020                                                                                                                                                        |
| Model<br>Size<br>Bottle colour<br>Cap colour<br>Pull lid colour                                                                                                                                             | Shiva BIO-Bottle<br>500ml<br>White<br>White<br>White                                                                                                                 |
| Print colour 1 Print colour 2 Print colour 3 Print colour 4 Print colour 5 Print colour 6                                                                                                                   | <ul><li>○ PMS</li><li>○ PMS</li><li>○ PMS</li><li>○ PMS</li><li>○ PMS</li><li>○ PMS</li></ul>                                                                        |
| Sign for approv                                                                                                                                                                                             | al:                                                                                                                                                                  |
| Name:                                                                                                                                                                                                       |                                                                                                                                                                      |
| Date:                                                                                                                                                                                                       |                                                                                                                                                                      |
| Signature:                                                                                                                                                                                                  |                                                                                                                                                                      |
| Only valid together with approved Order Confirmation (OC).  Once approved, we take no responsibility for artwork or production errors.  In order to avoid a production delay, please confirm within 24 hrs. |                                                                                                                                                                      |
| The bio logo is optional, available in 2 designs. Please ask us if you want to add it as part of your design.                                                                                               |                                                                                                                                                                      |
| Bottle - biodegradable  - Bio                                                                                                                                                                               | Bottle — biodegradable                                                                                                                                               |
| 1. When printing on columbia                                                                                                                                                                                | al, you accept the following deviations: loured bottles, it is necessary to print a white ne cases an outline is visible. The sensitive to scratches and scuff marks |

- 3. When printing a multiple colour design, where the colours meet a 0,5 mm tolerance in closure must be accepted.
- 4. When printing full colour process CMYK, the end result is mat, pixelated and can deviate from the visual proof. Our raster size is 34 dpi.

Bottles are dishwasher safe up to 40° C!

| Job name<br>Screen nr                                                                     | ••                                                                                                                                                                                                                   |
|-------------------------------------------------------------------------------------------|----------------------------------------------------------------------------------------------------------------------------------------------------------------------------------------------------------------------|
| Date                                                                                      | daymonth 2022                                                                                                                                                                                                        |
| Model<br>Size<br>Bottle colour<br>Cap colour<br>Pull lid colour                           | Transparent                                                                                                                                                                                                          |
| Print colour 1 Print colour 2 Print colour 3 Print colour 4 Print colour 5 Print colour 6 | <ul><li>○ PMS</li><li>○ PMS</li><li>○ PMS</li><li>○ PMS</li><li>○ PMS</li><li>○ PMS</li><li>○ PMS</li></ul>                                                                                                          |
| Sign for approve                                                                          | al:                                                                                                                                                                                                                  |
|                                                                                           |                                                                                                                                                                                                                      |
|                                                                                           |                                                                                                                                                                                                                      |
|                                                                                           |                                                                                                                                                                                                                      |
| Once approved, we take                                                                    | n approved Order Confirmation (OC).<br>e no responsibility for artwork or production errors.<br>uction delay, please confirm within 24 hrs.                                                                          |
| Please ask us if you wa  Bio  Bottle                                                      | l, available in 2 designs.<br>ant to add it as part of your design.<br><b>Bottle — biodegra</b> dable                                                                                                                |
| When printing on col<br>underlay first. In son     Dark bottles are mor                   | ol, you accept the following deviations:  oured bottles, it is necessary to print a white  ne cases an outline is visible.  The sensitive to scratches and scuff marks.  tiple colour design, where the colours meet |