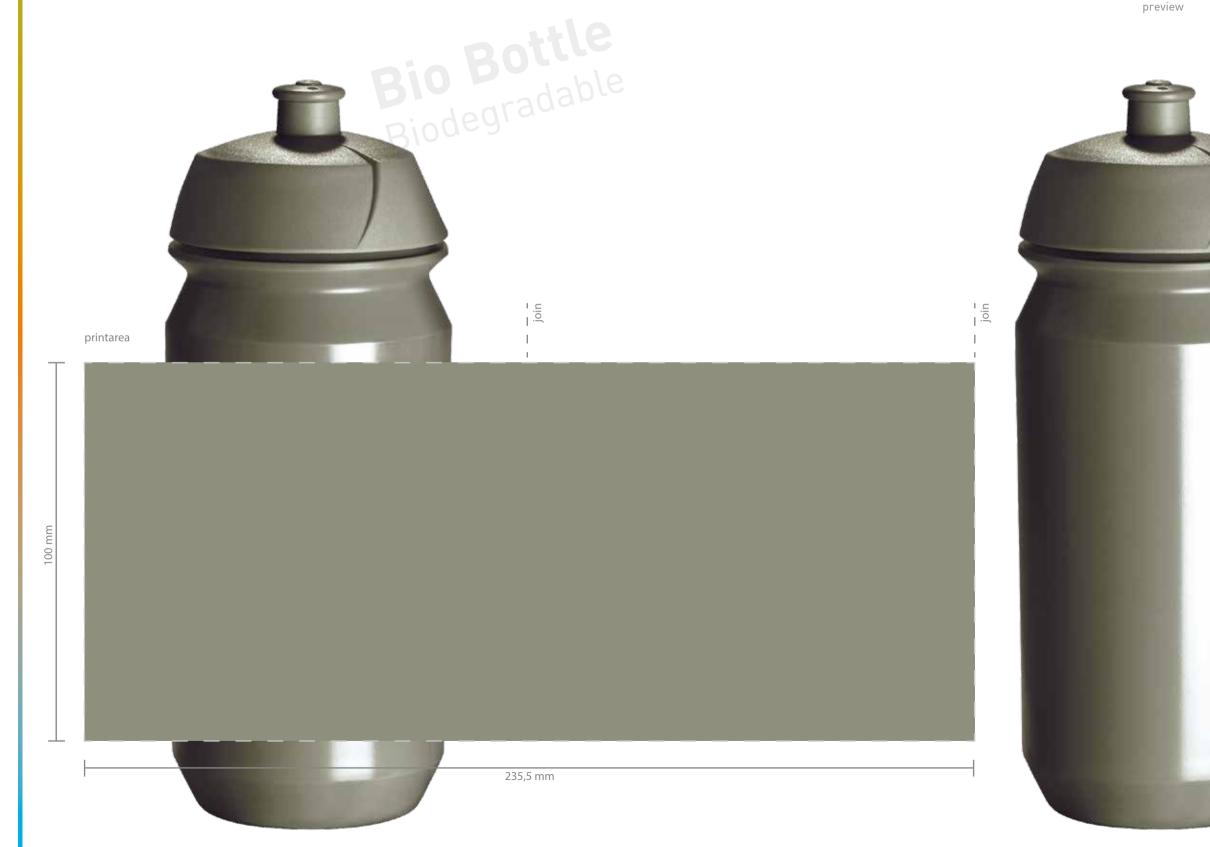

Bottles are dishwasher safe up to 40° C!

preview

| Job name                                                                                  |                     |
|-------------------------------------------------------------------------------------------|---------------------|
| <b>Screen nr</b><br>Date                                                                  | daymonth 2022       |
| Model<br>Size<br>Bottle colour<br>Cap colour<br>Pull lid colour                           | Timber Wolf 17-1310 |
| Print colour 1 Print colour 2 Print colour 3 Print colour 4 Print colour 5 Print colour 6 | ○ PMS               |
| Sign for approv                                                                           | al:                 |
| Name:                                                                                     |                     |
| Date:                                                                                     |                     |
| Signature                                                                                 |                     |

Only valid together with approved Order Confirmation (OC).

Once approved, we take no responsibility for artwork or production errors. In order to avoid a production delay, please confirm within 24 hrs.

The bio logo is optional, available in 2 designs.
Please ask us if you want to add it as part of your design.

## . Bio Bottle

- biodegradable - biodegradable

- By approving this visual, you accept the following deviations:
- 1. When printing on coloured bottles, it is necessary to print a white underlay first. In some cases an outline is visible.
- 2. Dark bottles are more sensitive to scratches and scuff marks.
- 3. When printing a multiple colour design, where the colours meet a 0,5 mm tolerance in closure must be accepted.
- 4. When printing full colour process CMYK, the end result is mat, pixelated and can deviate from the visual proof. Our raster size is 34 dpi.

Bottles are dishwasher safe up to 40° C!