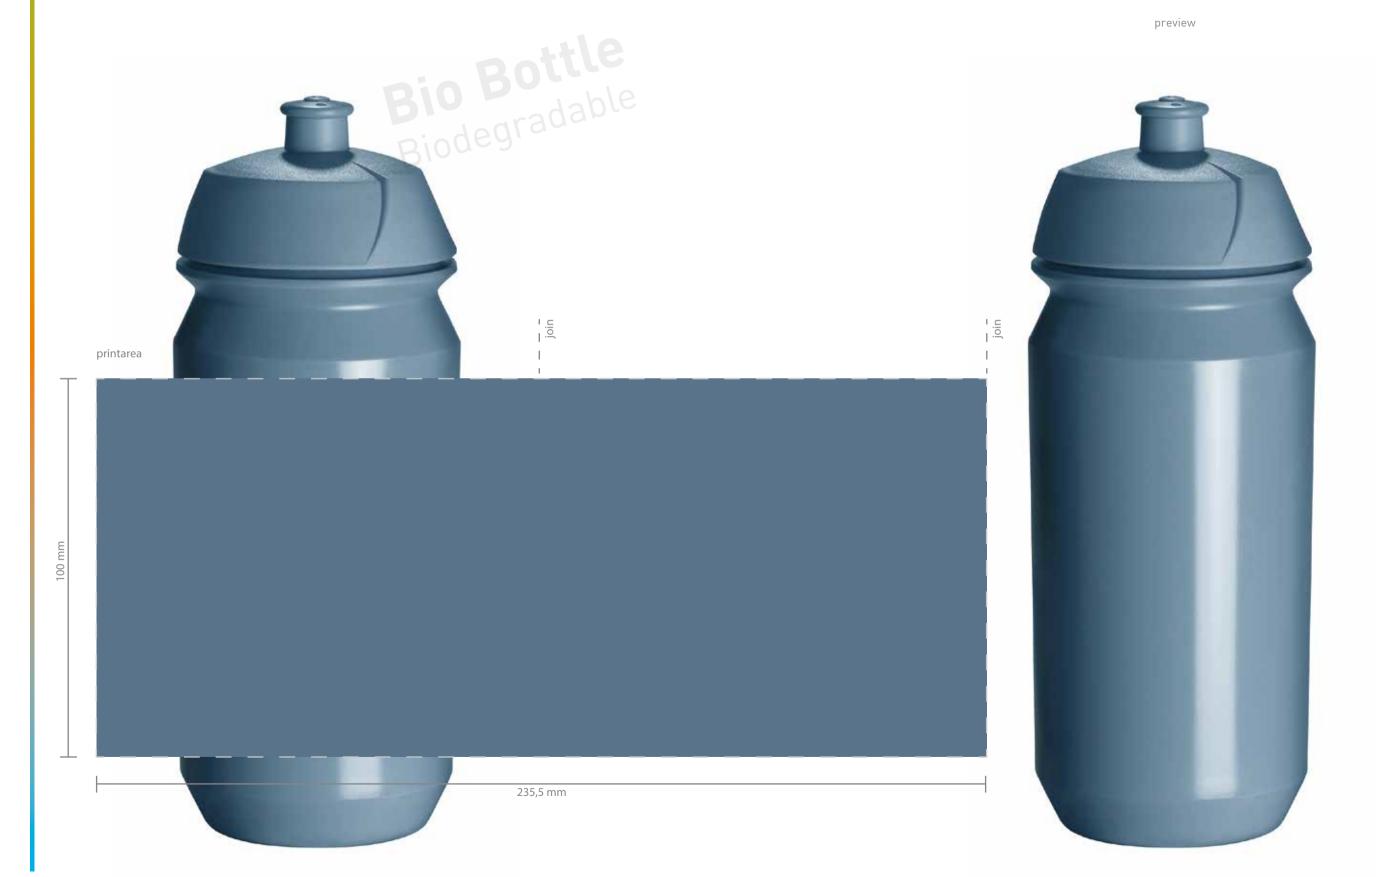

Bottles are dishwasher safe up to 40° C!

preview

| Job name                                                                                  | ••                                                                                                          |
|-------------------------------------------------------------------------------------------|-------------------------------------------------------------------------------------------------------------|
| Date                                                                                      | daymonth 2020                                                                                               |
| Model<br>Size<br>Bottle colour<br>Cap colour<br>Pull lid colour                           | Shiva BIO-Bottle<br>500ml<br>Niagara 4133<br>Niagara 4133<br>Niagara 4133                                   |
| Print colour 1 Print colour 2 Print colour 3 Print colour 4 Print colour 5 Print colour 6 | <ul><li>○ PMS</li><li>○ PMS</li><li>○ PMS</li><li>○ PMS</li><li>○ PMS</li><li>○ PMS</li><li>○ PMS</li></ul> |

| Sign for approval: |
|--------------------|
| Name:              |
| Date:              |
| Signature:         |
|                    |

Only valid together with approved Order Confirmation (OC).

Once approved, we take no responsibility for artwork or production errors.

In order to avoid a production delay, please confirm within 24 hrs.

The bio logo is optional, available in 2 designs.
Please ask us if you want to add it as part of your design.

## . Bio Bottle

- biodegradable - biodegradable

- By approving this visual, you accept the following deviations:
- 1. When printing on coloured bottles, it is necessary to print a white underlay first. In some cases an outline is visible.
- 2. Dark bottles are more sensitive to scratches and scuff marks.
- 3. When printing a multiple colour design, where the colours meet a 0,5 mm tolerance in closure must be accepted.
- 4. When printing full colour process CMYK, the end result is mat, pixelated and can deviate from the visual proof. Our raster size is 34 dpi.

Bottles are dishwasher safe up to 40° C!

| Job name                                                                   |                                                                                               |
|----------------------------------------------------------------------------|-----------------------------------------------------------------------------------------------|
| Date                                                                       | daymonth 2020                                                                                 |
| Model<br>Size<br>Bottle colour<br>Cap colour<br>Pull lid colour            | Shiva BIO-Bottle<br>500ml<br>Olive 0107<br>Olive 0107<br>Olive 0107                           |
| Print colour 1 Print colour 2 Print colour 3 Print colour 4 Print colour 5 | <ul><li>○ PMS</li><li>○ PMS</li><li>○ PMS</li><li>○ PMS</li><li>○ PMS</li><li>○ PMS</li></ul> |