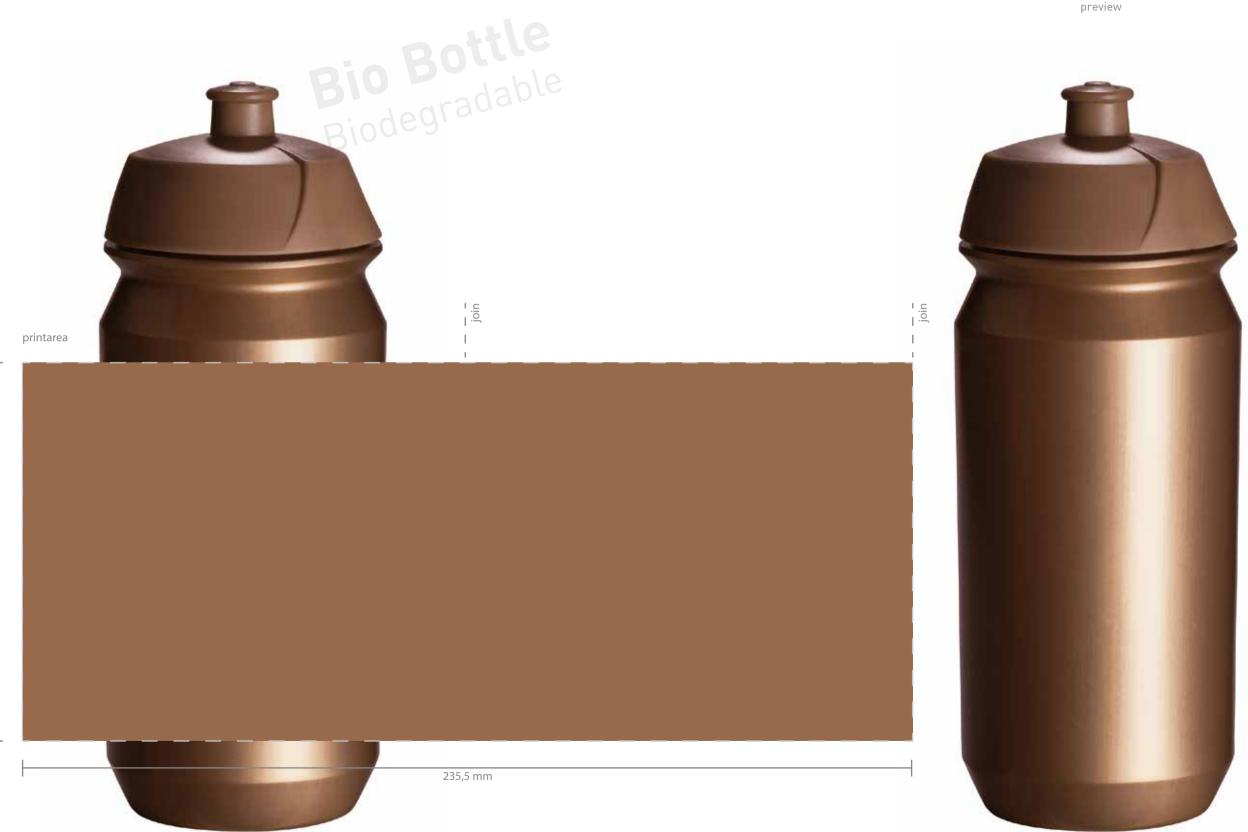

Bottles are dishwasher safe up to 40° C!

preview

| Job name                                                                                  |                                                                                                             |
|-------------------------------------------------------------------------------------------|-------------------------------------------------------------------------------------------------------------|
| Date                                                                                      | daymonth 2020                                                                                               |
| Model<br>Size<br>Bottle colour<br>Cap colour<br>Pull lid colour                           | Shiva BIO-Bottle<br>500ml<br>Bronze 876<br>Bronze 876<br>Bronze 876                                         |
| Print colour 1 Print colour 2 Print colour 3 Print colour 4 Print colour 5 Print colour 6 | <ul><li>○ PMS</li><li>○ PMS</li><li>○ PMS</li><li>○ PMS</li><li>○ PMS</li><li>○ PMS</li><li>○ PMS</li></ul> |

| Sign for approval: |  |
|--------------------|--|
| Name:              |  |
| Date:              |  |
| Signature:         |  |

Only valid together with approved Order Confirmation (OC). Once approved, we take no responsibility for artwork or production errors. In order to avoid a production delay, please confirm within 24 hrs.

The bio logo is optional, available in 2 designs. Please ask us if you want to add it as part of your design.

# **NBio Bottle**

**SBio Bottle — biodegra**dable — biodegradable

- By approving this visual, you accept the following deviations:
- 1. When printing on coloured bottles, it is necessary to print a white underlay first. In some cases an outline is visible.
- 2. Dark bottles are more sensitive to scratches and scuff marks.
- 3. When printing a multiple colour design, where the colours meet a 0,5 mm tolerance in closure must be accepted.
- 4. When printing full colour process CMYK, the end result is mat, pixelated and can deviate from the visual proof. Our raster size is 34 dpi.

Bottles are dishwasher safe up to 40° C!

preview

| Job name                                                                                  |                     |
|-------------------------------------------------------------------------------------------|---------------------|
| <b>Screen nr</b><br>Date                                                                  | daymonth 2022       |
| Model<br>Size<br>Bottle colour<br>Cap colour<br>Pull lid colour                           | Timber Wolf 17-1310 |
| Print colour 1 Print colour 2 Print colour 3 Print colour 4 Print colour 5 Print colour 6 | ○ PMS               |
| Sign for approv                                                                           | al:                 |
| Name:                                                                                     |                     |
| Date:                                                                                     |                     |
| Signature                                                                                 |                     |