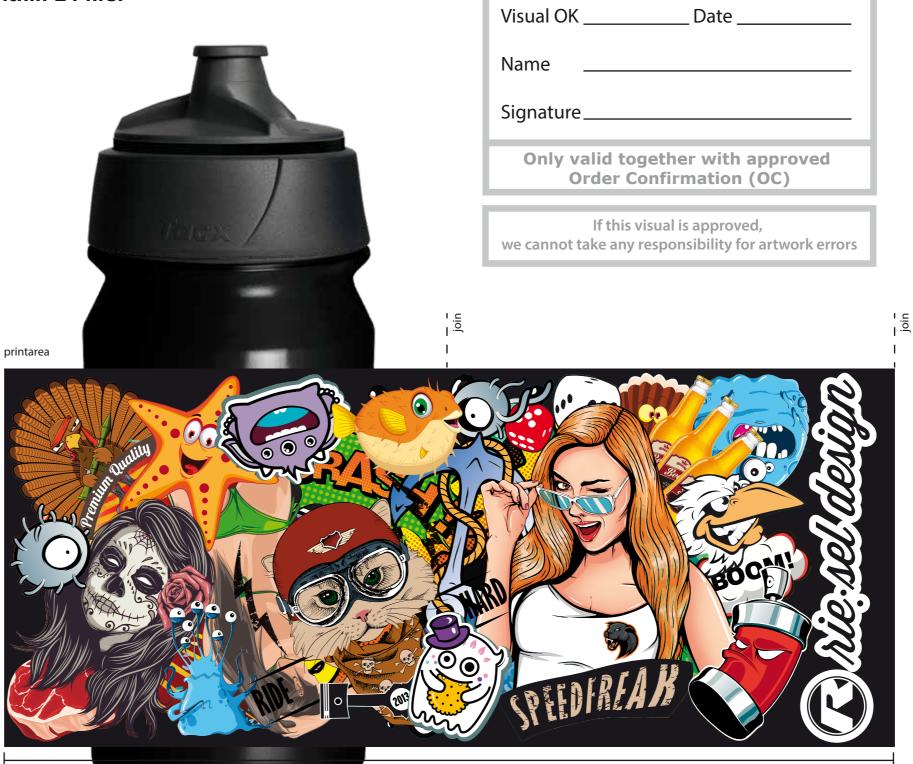

## **Rie Sel Stickerbomb [2A]** 2020.0499 C Shanti Bidon 500cc

Black [B11-12230-00] Custom made Black Black

Print colour 1 □ White Print colour 2 🔲 Cyan Print colour 3 Magenta Yellow Print colour 4 Black Print colour 5

## By approving this visual, you accept the following deviations

- 1. When printing on coloured bottles, it is necessary to print a white underlay first. In some cases an outline is visible.
- 2. Dark bottles are more sensitive to scratches and scuff marks.
- 3. When printing a multiple colour design, where the colours meet a 0,5 mm tolerance in closure must be accepted
- 4. When printing full colour process CMYK, the end result is mat, pixelated and can deviate from the visual proof. Our raster size is 34 dpi.