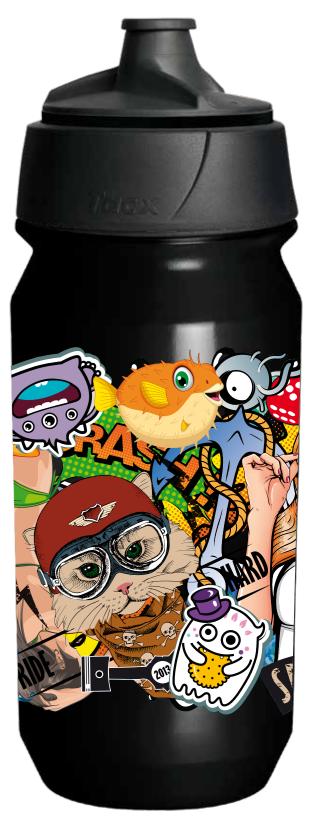

full colour process CMYK, the end result is mat, pixelated and can deviate from the visual proof. Our raster size is 34 dpi.

235,5 mm

| Date                                                                                                             |  |
|------------------------------------------------------------------------------------------------------------------|--|
|                                                                                                                  |  |
| ether with approved of the second s |  |
| ual is approved,<br>sponsibility for artwork errors                                                              |  |
|                                                                                                                  |  |

preview front side