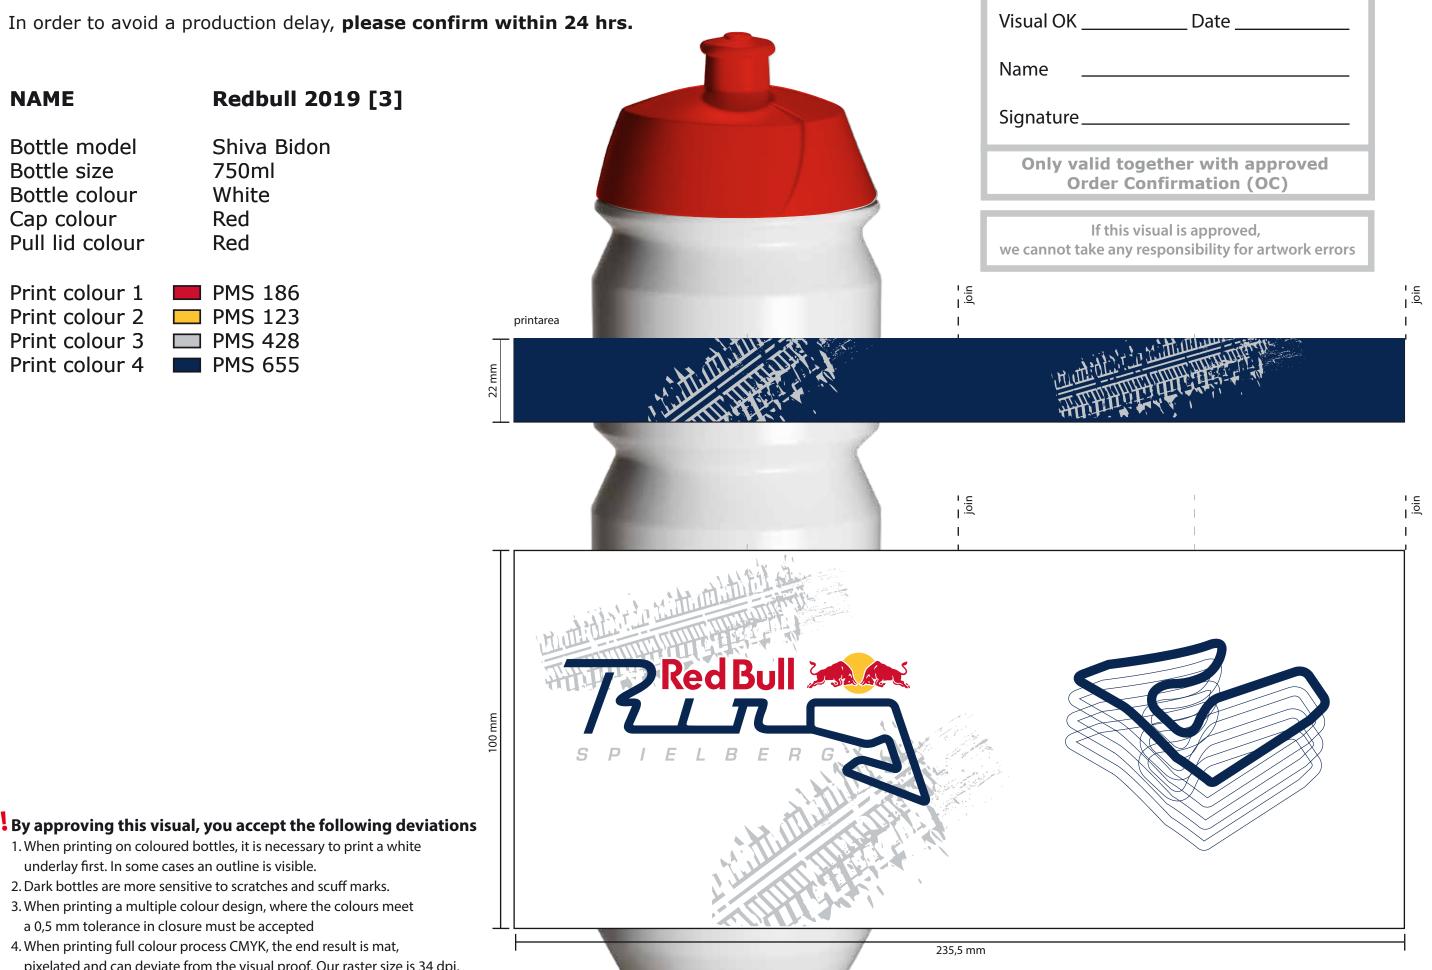

Redbull 2019 [3] **NAME** 

Bottle model Shiva Bidon

Bottle size 750ml White Bottle colour Cap colour Red Pull lid colour Red

■ PMS 186 Print colour 1 PMS 123 Print colour 2 Print colour 3 Print colour 4 PMS 655

preview front side

- 1. When printing on coloured bottles, it is necessary to print a white underlay first. In some cases an outline is visible.
- 2. Dark bottles are more sensitive to scratches and scuff marks.
- 3. When printing a multiple colour design, where the colours meet a 0,5 mm tolerance in closure must be accepted
- 4. When printing full colour process CMYK, the end result is mat, pixelated and can deviate from the visual proof. Our raster size is 34 dpi.